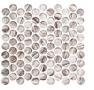

## **OPTIONS**

JASMINE DELIGHT

**ENLIGHTENED SKY** 

**UMBEL GREY** 

OMBRE REEF

SOUTHERN TRAIL

SEASHORE WAVES

## PRODUCT INFO

| THICKNESS            | 8 MM                   |
|----------------------|------------------------|
| MATERIAL             | RECYCLED GLASS         |
| FINISH               | POLISHED               |
| SHEET SIZE           | 11.83" X 11.75"        |
| INDIVIDUAL TILE SIZE | 3/4" PENNY ROUND       |
| APPLICATION          | WALL, SHOWER, INTERIOR |