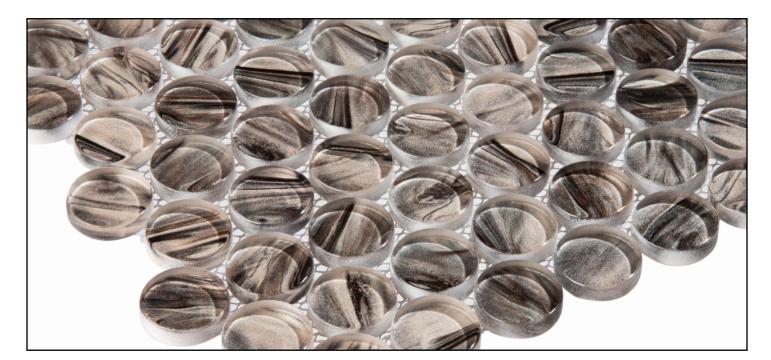

## **OPTIONS**

JASMINE DELIGHT

**ENLIGHTENED SKY** 

**UMBEL GREY** 

OMBRE REEF

SOUTHERN TRAIL

SEASHORE WAVES

## PRODUCT INFO

| THICKNESS            | 8 MM                   |
|----------------------|------------------------|
| MATERIAL             | RECYCLED GLASS         |
| FINISH               | POLISHED               |
| SHEET SIZE           | 11.83" X 11.75"        |
| INDIVIDUAL TILE SIZE | 3/4" PENNY ROUND       |
| APPLICATION          | WALL, SHOWER, INTERIOR |