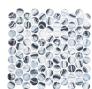

## **OPTIONS**

JASMINE DELIGHT

**ENLIGHTENED SKY** 

**UMBEL GREY** 

OMBRE REEF

SOUTHERN TRAIL

SEASHORE WAVES

## PRODUCT INFO

| THICKNESS            | 8 MM                   |
|----------------------|------------------------|
| MATERIAL             | RECYCLED GLASS         |
| FINISH               | POLISHED               |
| SHEET SIZE           | 11.83" X 11.75"        |
| INDIVIDUAL TILE SIZE | 3/4" PENNY ROUND       |
| APPLICATION          | WALL, SHOWER, INTERIOR |