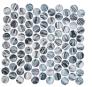

## **OPTIONS**

JASMINE DELIGHT

**ENLIGHTENED SKY** 

**UMBEL GREY** 

OMBRE REEF

SOUTHERN TRAIL

SEASHORE WAVES

## PRODUCT INFO

| THICKNESS            | 8 MM                   |
|----------------------|------------------------|
| MATERIAL             | RECYCLED GLASS         |
| FINISH               | POLISHED               |
| SHEET SIZE           | 11.83" X 11.75"        |
| INDIVIDUAL TILE SIZE | 3/4" PENNY ROUND       |
| APPLICATION          | WALL, SHOWER, INTERIOR |