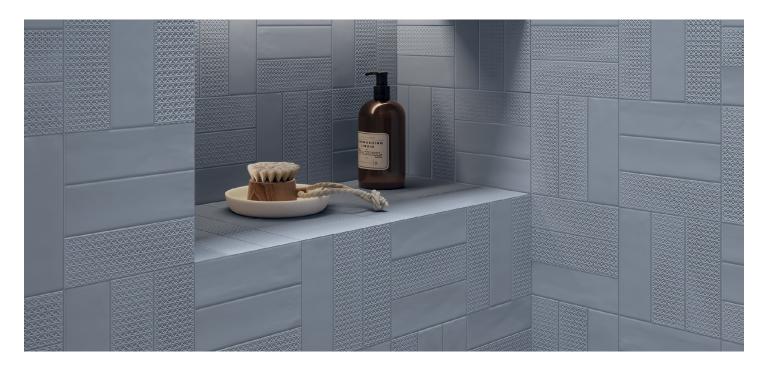

# **COLLECTION SKIN**

# TEXTURED CONCRETE LOOK + FEEL IN NEUTRAL COLORS

## **BRICK COLORS**