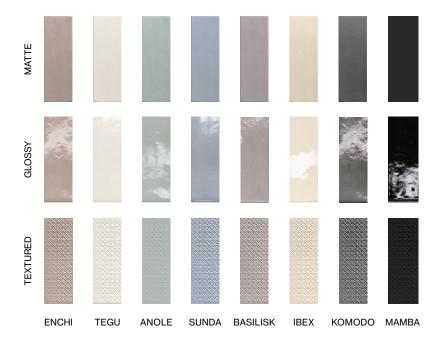

#### **FIELD COLORS**

## PRODUCT INFO

| THICKNESS        | 9.5 MM                                       |
|------------------|----------------------------------------------|
| MATERIAL         | COLORBODY PORCELAIN                          |
| FINISH           | MATTE, TEXTURED                              |
| AVAILABLE TRIM   | BULLNOSE                                     |
| AVAILABLE PAVERS | 32" x 32"                                    |
| APPLICATION      | FLOOR, WALL, SHOWER, POOL INTERIOR, EXTERIOR |