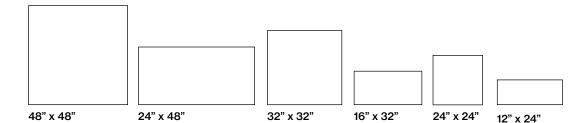

## PRODUCT INFO

| THICKNESS        | 9.5 MM                                       |
|------------------|----------------------------------------------|
| MATERIAL         | COLORBODY PORCELAIN                          |
| FINISH           | MATTE, TEXTURED                              |
| AVAILABLE TRIM   | BULLNOSE                                     |
| AVAILABLE PAVERS | 32" x 32"                                    |
| APPLICATION      | FLOOR, WALL, SHOWER, POOL INTERIOR, EXTERIOR |

#### **OPTIONS**

ADDITIONAL TRIMS AND PAVERS AVAILABLE

2361 NOSTRAND AVE #301 BROOKLYN, NY 11210 INFO@GLAZZIOSURFACES.COM (718)-663-4747

# **PRODUCT INFO**

| THICKNESS        | 9.5 MM                                          |
|------------------|-------------------------------------------------|
| MATERIAL         | COLORBODY PORCELAIN                             |
| FINISH           | MATTE, TEXTURED                                 |
| AVAILABLE TRIM   | BULLNOSE                                        |
| AVAILABLE PAVERS | 32" x 32"                                       |
| APPLICATION      | FLOOR, WALL, SHOWER, POOL<br>INTERIOR, EXTERIOR |

#### **OPTIONS**

7" x 8"

ADDITIONAL TRIMS AND PAVERS AVAILABLE