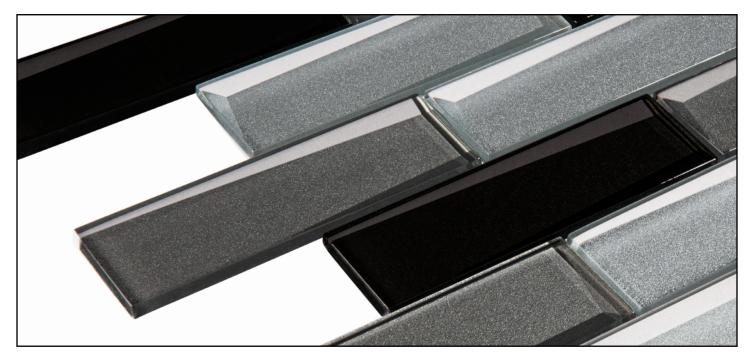

## GLASS MOSAIC WITH ANGLED BACK-BEVEL

### **PRODUCT INFO**

| THICKNESS            | 8 MM                   |
|----------------------|------------------------|
| MATERIAL             | GLASS                  |
| FINISH               | MATTE                  |
| SHEET SIZE           | 12" x 12"              |
| INDIVIDUAL TILE SIZE | 2" x 6"                |
| APPLICATION          | WALL, SHOWER, INTERIOR |