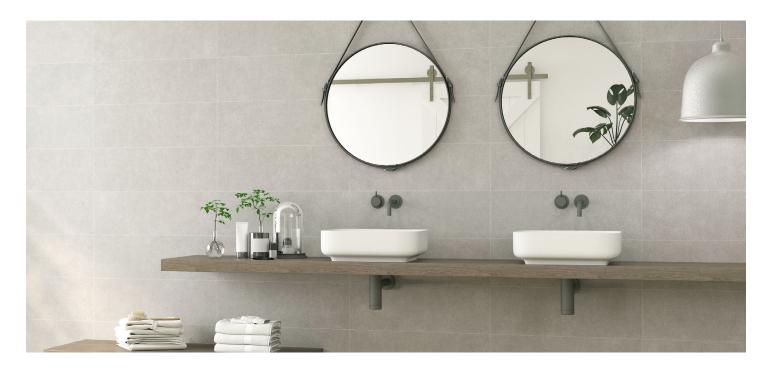

# **COLLECTION STONE AGE**

# ELEVATED STONE-LOOK CERAMIC TILE



### **COLORS**



PALEO



PALEO LINEAR





NEO LINEAR



NEO WAVE









### **PRODUCT INFO**

| THICKNESS   | 10 MM                       |
|-------------|-----------------------------|
| MATERIAL    | WHITE BODY CERAMIC          |
| FINISH      | MATTE                       |
| APPLICATION | WALL, SHOWER WALL, INTERIOR |

#### ADDITIONAL INFORMATION

ACTUAL COLOR, SIZE, AND TEXTURE MAY VARY. PLEASE REFER TO SAMPLE CHIP FOR VISUAL ACCURACY.

PLEASE VISIT **GLAZZIOSURFACES.COM** FOR ADDITIONAL PRODUCT INFORMATION INCLUDING INSTALLATION INSTRUCTIONS AND CARE & MAINTENANCE GUIDELINES.

### **OPTIONS**



10" x 30"