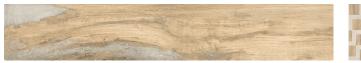

# **COLLECTION SEEP**

## WOOD-LOOK PORCELAIN TILE INFUSED WITH CONCRETE VISUAL



### COLORS



TREACLE



MOLASSES



NECTAR

#### **OPTIONS**



ADDITIONAL TRIMS AVAILABLE



2" x 2" WOOD + CONCRETE ACCENT MOSAIC

2361 NOSTRAND AVE #301 BROOKLYN, NY 11210 INFO@GLAZZIOSURFACES.COM (718)-663-4747

#### **PRODUCT INFO**

| THICKNESS      | 8.5 MM                                          |
|----------------|-------------------------------------------------|
| MATERIAL       | PORCELAIN                                       |
| FINISH         | MATTE                                           |
| AVAILABLE TRIM | BULLNOSE                                        |
| APPLICATION    | FLOOR, WALL, SHOWER, POOL<br>INTERIOR, EXTERIOR |

#### ADDITIONAL INFORMATION

ACTUAL COLOR, SIZE, AND TEXTURE MAY VARY. PLEASE REFER TO SAMPLE CHIP FOR VISUAL ACCURACY.

PLEASE VISIT GLAZZIOSURFACES.COM FOR ADDITIONAL PRODUCT INF