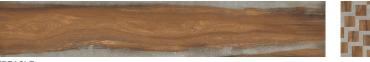

# **COLLECTION SEEP**

## WOOD-LOOK PORCELAIN TILE INFUSED WITH CONCRETE VISUAL



### COLORS



TREACLE



MOLASSES



NECTAR

#### **OPTIONS**



ADDITIONAL TRIMS AVAILABLE



2" x 2" WOOD + CONCRETE ACCENT MOSAIC

2361 NOSTRAND AVE #301 BROOKLYN, NY 11210 INFO@GLAZZIOSURFACES.COM (718)-663-4747

#### **PRODUCT INFO**

| THICKNESS      | 8.5 MM                                          |
|----------------|-------------------------------------------------|
| MATERIAL       | PORCELAIN                                       |
| FINISH         | MATTE                                           |
| AVAILABLE TRIM | BULLNOSE                                        |
| APPLICATION    | FLOOR, WALL, SHOWER, POOL<br>INTERIOR, EXTERIOR |

#### ADDITIONAL INFORMATION

ACTUAL COLOR, SIZE, AND TEXTURE MAY VARY. PLEASE REFER TO SAMPLE CHIP FOR VISUAL ACCURACY.

PLEASE VISIT GLAZZIOSURFACES.COM FOR