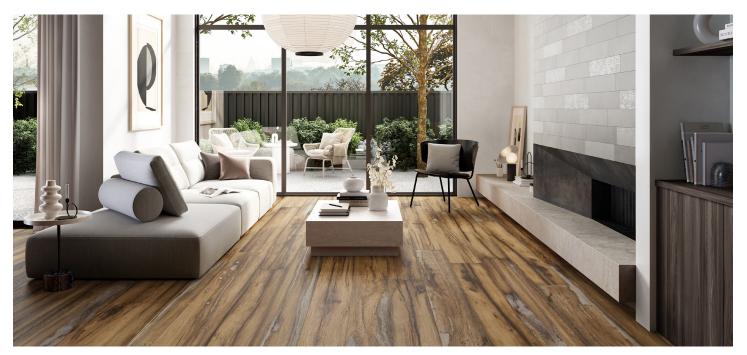

# **COLLECTION SEEP**

## WOOD-LOOK PORCELAIN TILE INFUSED WITH CONCRETE VISUAL

#### **PRODUCT INFO**

| THICKNESS      | 8.5 MM                                          |
|----------------|-------------------------------------------------|
| MATERIAL       | PORCELAIN                                       |
| FINISH         | MATTE                                           |
| AVAILABLE TRIM | BULLNOSE                                        |
| APPLICATION    | FLOOR, WALL, SHOWER, POOL<br>INTERIOR, EXTERIOR |