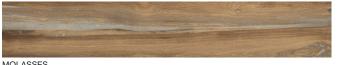

# **COLLECTION SEEP**

## WOOD-LOOK PORCELAIN TILE INFUSED WITH CONCRETE VISUAL



### COLORS



TREACLE



MOLASSES



NECTAR

#### **OPTIONS**



ADDITIONAL TRIMS AVAILABLE



2" x 2" WOOD + CONCRETE ACCENT MOSAIC

2361 NOSTRAND AVE #301 BROOKLYN, NY 11210 INFO@GLAZZIOSURFACES.COM (718)-663-4747

#### **PRODUCT INFO**

| THICKNESS      | 8.5 MM                                          |
|----------------|-------------------------------------------------|
| MATERIAL       | PORCELAIN                                       |
| FINISH         | MATTE                                           |
| AVAILABLE TRIM | BULLNOSE                                        |
| APPLICATION    | FLOOR, WALL, SHOWER, POOL<br>INTERIOR, EXTERIOR |

#### ADDITIONAL INFORMATION

ACTUAL COLOR, SIZE, AND TEXTURE MAY VARY. PLEASE REFER TO SAMPLE CHIP FOR VISUAL ACCURACY.

PLEASE VISIT GLAZZIOSURFACES.COM FOR ADDITIONAL