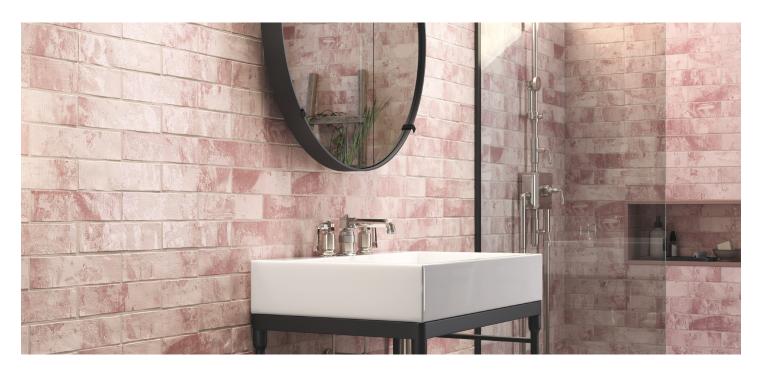

# COLLECTION RAIN DROPS MATTE + GLOSSY CERAMIC SUBWAY TILE IN PLAYFUL SHADES

# **PRODUCT INFO**

| THICKNESS   | 8.2 - 9.2 MM                |
|-------------|-----------------------------|
| MATERIAL    | WHITE BODY CERAMIC          |
| FINISH      | GLOSSY + MATTE              |
| APPLICATION | WALL, SHOWER WALL, INTERIOR |