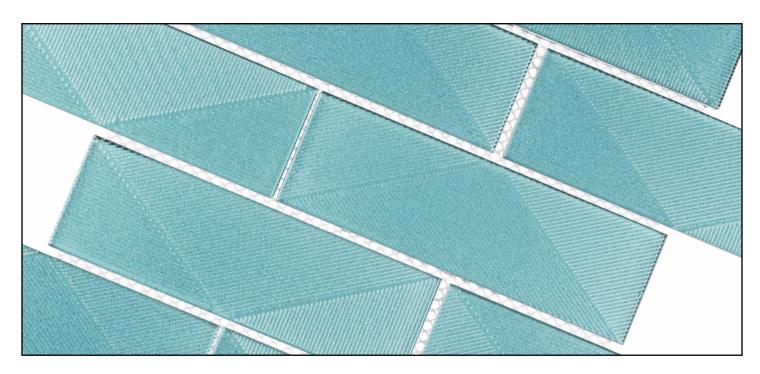

## **PRODUCT INFO**

| THICKNESS            | 8 MM                   |
|----------------------|------------------------|
| MATERIAL             | GLASS TILE             |
| FINISH               | TEXTURED               |
| SHEET SIZE           | 12" x 12"              |
| INDIVIDUAL TILE SIZE | 2" x 6"                |
| APPLICATION*         | WALL, SHOWER, INTERIOR |