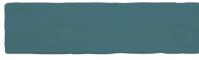

# COLLECTION PROVENCE COUNTY SATIN-FINISH SUBWAY TILE



## **COLORS**



MARSEILLE MORNING





AVIGNON MIDI



MONT VENTOUX



PHONE RIVER

## **PRODUCT INFO**

| THICKNESS   | 8 MM                                           |
|-------------|------------------------------------------------|
| MATERIAL    | CERAMIC                                        |
| FINISH      | SATIN                                          |
| APPLICATION | WALL, SHOWER WALL, POOL,<br>INTERIOR, EXTERIOR |

#### ADDITIONAL INFORMATION

ACTUAL COLOR, SIZE, AND TEXTURE MAY VARY. PLEASE REFER TO SAMPLE CHIP FOR VISUAL ACCURACY.

PLEASE VISIT GLAZZIOSURFACES.COM FOR ADDITIONAL PRODUCT INFORMATION INCLUDING INSTALLATION INSTRUCTIONS AND CARE & MAINTENANCE GUIDELINES.

### **OPTIONS**



3" x 11"