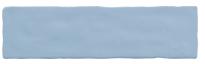

# COLLECTION PROVENCE COUNTY SATIN-FINISH SUBWAY TILE



## **COLORS**



MARSEILLE MORNING





AVIGNON MIDI



MONT VENTOUX



PHONE RIVER

## **PRODUCT INFO**

| THICKNESS   | 8 MM                                           |
|-------------|------------------------------------------------|
| MATERIAL    | CERAMIC                                        |
| FINISH      | SATIN                                          |
| APPLICATION | WALL, SHOWER WALL, POOL,<br>INTERIOR, EXTERIOR |

#### ADDITIONAL INFORMATION

ACTUAL COLOR, SIZE, AND TEXTURE MAY VARY. PLEASE REFER TO SAMPLE CHIP FOR VISUAL ACCURACY.

PLEASE VISIT GLAZZIOSURFACES.COM FOR ADDITIONAL PRODUCT INFORMATION INCLUDING INSTALLATION INSTRUCTIONS AND CARE & MAINTENANCE GUIDELINES.

### **OPTIONS**



3" x 11"