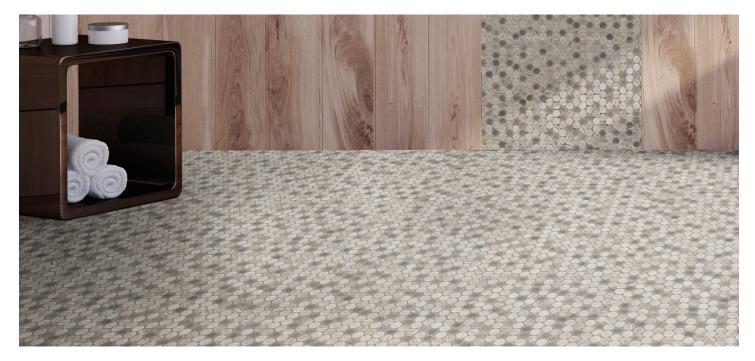

# **COLLECTION POLKA DOTS**

#### **RECYCLED GLASS PENNY** ROUND MOSAIC

### **PRODUCT INFO**

| THICKNESS   | 6 MM                                            |
|-------------|-------------------------------------------------|
| MATERIAL    | RECYCLED GLASS                                  |
| FINISH      | MATTE                                           |
| SHEET SIZE  | 12.13" x 12.13"                                 |
| APPLICATION | FLOOR, WALL, SHOWER, POOL<br>INTERIOR, EXTERIOR |