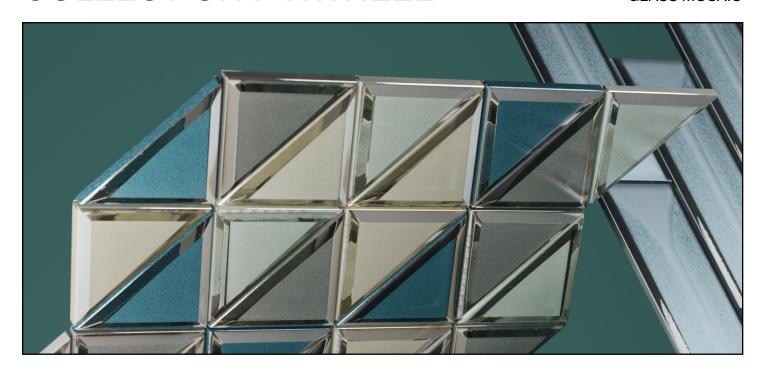

## **PRODUCT INFO**

| SHEET SIZE           | 10" X 12"             |
|----------------------|-----------------------|
| INDIVIDUAL TILE SIZE | 2.75" X 2.5" TRIANGLE |
| MATERIAL             | GLASS                 |
| FINISH               | POLISHED              |
| THICKNESS            | 8 MM                  |
| APPLICATION          | WALL, SHOWER WALL     |

## **OPTIONS**

2 3/4" x 2 1/2" TRIANGLES (10" x 12" SHEET)