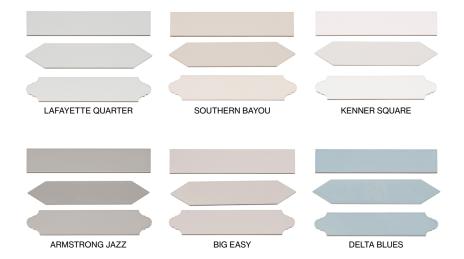

# **COLLECTION ORLEANS**

## CERAMIC WALL TILE WITH SUBWAY, PICKET, AND LANTERN SHAPES



### **COLORS**



## **PRODUCT INFO**

| THICKNESS   | 8 MM (9.2 MM WITH BEVEL)    |
|-------------|-----------------------------|
| MATERIAL    | CERAMIC                     |
| FINISH      | GLOSSY                      |
| APPLICATION | WALL, SHOWER WALL, INTERIOR |

#### ADDITIONAL INFORMATION

ACTUAL COLOR, SIZE, AND TEXTURE MAY VARY. PLEASE REFER TO SAMPLE CHIP FOR VISUAL ACCURACY.

PLEASE VISIT **GLAZZIOSURFACES.COM** FOR ADDITIONAL PRODUCT INFORMATION INCLUDING INSTALLATION INSTRUCTIONS AND CARE & MAINTENANCE GUIDELINES.

#### **OPTIONS**



ADDITIONAL TRIMS AND AVAILABLE