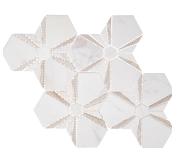

# COLLECTION NECTURA

### UNIQUE GEOMETRIC MOSAIC IN NATURAL STONE



## **OPTIONS**





VOTAGE

## **PRODUCT INFO**

| SHEET SIZE  | 9" X 10.5"                              |
|-------------|-----------------------------------------|
| TILE SIZE   | VARIES                                  |
| THICKNESS   | 8 MM                                    |
| MATERIAL    | NATURAL STONE                           |
| FINISH      | POLISHED                                |
| APPLICATION | FLOOR, WALL, POOL<br>INTERIOR, EXTERIOR |

#### ADDITIONAL INFORMATION

ACTUAL COLOR, SIZE, AND TEXTURE MAY VARY. PLEASE REFER TO SAMPLE CHIP FOR VISUAL ACCURACY.

PLEASE VISIT **GLAZZIOSURFACES.COM** FOR ADDITIONAL PRODUCT INFORMATION INCLUDING INSTALLATION INSTRUCTIONS AND CARE & MAINTENANCE GUIDELINES.

SIZES







2361 NOSTRAND AVE #301 BROOKLYN, NY 11210 INFO@GLAZZIOSURFACES.COM (718)-663-4747