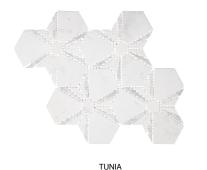

# COLLECTION NECTURA

### UNIQUE GEOMETRIC MOSAIC IN NATURAL STONE



## **OPTIONS**





VOTAGE

## **PRODUCT INFO**

| SHEET SIZE  | 9" X 10.5"                              |
|-------------|-----------------------------------------|
| TILE SIZE   | VARIES                                  |
| THICKNESS   | 8 MM                                    |
| MATERIAL    | NATURAL STONE                           |
| FINISH      | POLISHED                                |
| APPLICATION | FLOOR, WALL, POOL<br>INTERIOR, EXTERIOR |

#### ADDITIONAL INFORMATION

ACTUAL COLOR, SIZE, AND TEXTURE MAY VARY. PLEASE REFER TO SAMPLE CHIP FOR VISUAL ACCURACY.

PLEASE VISIT **GLAZZIOSURFACES.COM** FOR ADDITIONAL PRODUCT INFORMATION INCLUDING INSTALLATION INSTRUCTIONS AND CARE & MAINTENANCE GUIDELINES.

SIZES







2361 NOSTRAND AVE #301 BROOKLYN, NY 11210 INFO@GLAZZIOSURFACES.COM (718)-663-4747