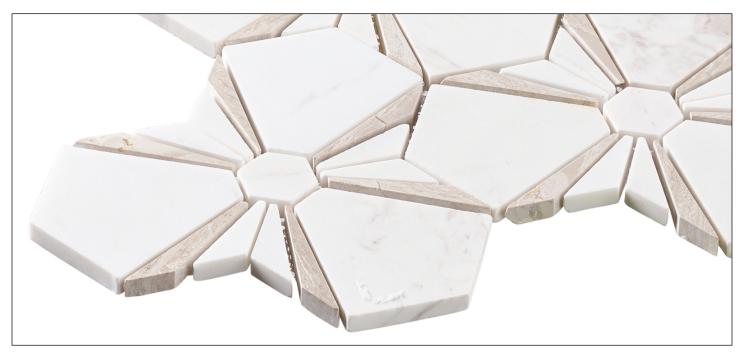

# COLLECTION NECTURA

### UNIQUE GEOMETRIC MOSAIC IN NATURAL STONE



## **OPTIONS**





VOTAGE

## **PRODUCT INFO**

| SHEET SIZE  | 9" X 10.5"                              |
|-------------|-----------------------------------------|
| TILE SIZE   | VARIES                                  |
| THICKNESS   | 8 MM                                    |
| MATERIAL    | NATURAL STONE                           |
| FINISH      | POLISHED                                |
| APPLICATION | FLOOR, WALL, POOL<br>INTERIOR, EXTERIOR |

#### ADDITIONAL INFORMATION

ACTUAL COLOR, SIZE, AND TEXTURE MAY VARY. PLEASE REFER TO SAMPLE CHIP FOR VISUAL ACCURACY.

PLEASE VISIT **GLAZZIOSURFACES.COM** FOR ADDITIONAL PRODUCT INFORMATION INCLUDING INSTALLATION INSTRUCTIONS AND CARE & MAINTENANCE GUIDELINES.

SIZES







2361 NOSTRAND AVE #301 BROOKLYN, NY 11210 INFO@GLAZZIOSURFACES.C