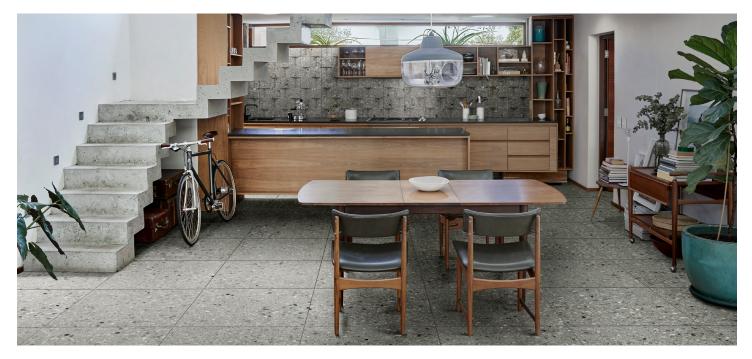

## **PRODUCT INFO**

| THICKNESS        | 8.5 MM                                          |
|------------------|-------------------------------------------------|
| MATERIAL         | PORCELAIN                                       |
| FINISH           | MATTE                                           |
| AVAILABLE TRIM   | BULLNOSE, STAIR                                 |
| AVAILABLE PAVERS | 24 x 48                                         |
| APPLICATION      | FLOOR, WALL, SHOWER, POOL<br>INTERIOR, EXTERIOR |

#### ADDITIONAL INFORMATION

ACTUAL COLOR, SIZE, AND TEXTURE MAY VARY. PLEASE REFER TO SAMPLE CHIP FOR VISUAL ACCURACY.

PLEASE VISIT **GLAZZIOSURFACES.COM** FOR ADDITIONAL PRODUCT INFORMATION INCLUDING INSTALLATION INSTRUCTIONS AND CARE & MAINTENANCE GUIDELINES.