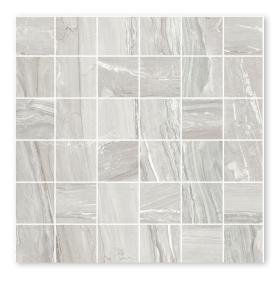

# COLLECTION **GRANDA II**COLOR **EOS PEARL MOSAIC**

# PRODUCT INFO

| SHEET SIZE           | 12" x 12" |
|----------------------|-----------|
| INDIVIDUAL TILE SIZE | 2" x 2"   |
| MATERIAL             | PORCELAIN |
| FINISH               | POLISHED  |
| THICKNESS            | 10.5 MM   |
| RECTIFIED            | YES       |
| VARIATION            | V3        |