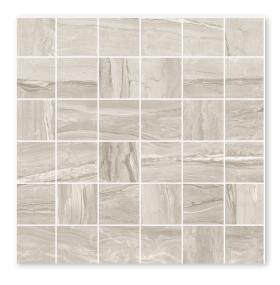

# COLLECTION **GRANDA II**COLOR **EOS CREAM MOSAIC**

# PRODUCT INFO

| SHEET SIZE           | 12" x 12" |
|----------------------|-----------|
| INDIVIDUAL TILE SIZE | 2" x 2"   |
| MATERIAL             | PORCELAIN |
| FINISH               | POLISHED  |
| THICKNESS            | 10.5 MM   |
| RECTIFIED            | YES       |
| VARIATION            | V3        |