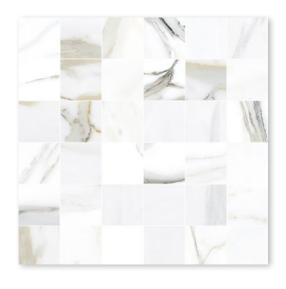

# COLLECTION GRANDA II COLOR EMPORIO CALACATTA MOSAIC

# PRODUCT INFO

| SHEET SIZE           | 12" x 12" |
|----------------------|-----------|
| INDIVIDUAL TILE SIZE | 2" x 2"   |
| MATERIAL             | PORCELAIN |
| FINISH               | POLISHED  |
| THICKNESS            | 10 MM     |
| RECTIFIED            | YES       |
| VARIATION            | V3        |