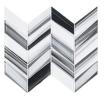

# **COLLECTION KOHALA**

#### STRIATED CHEVRON GLASS MOSAIC WITH BACK-BEVELED ACCENTS



## **COLORS**



LANA PACIFIC





OAHU BLUE



ALICIA ISLE



KANU SUITE

## **PRODUCT INFO**

| THICKNESS            | 6 MM                      |
|----------------------|---------------------------|
| MATERIAL             | GLASS                     |
| FINISH               | POLISHED                  |
| SHEET SIZE           | 10.56" X 13.69"           |
| INDIVIDUAL TILE SIZE | 2" x 5"                   |
| APPLICATION*         | FLOOR, WALL, SHOWER, POOL |

#### ADDITIONAL INFORMATION

ACTUAL COLOR, SIZE, AND TEXTURE MAY VARY. PLEASE REFER TO SAMPLE CHIP FOR VISUAL ACCURACY.

PLEASE VISIT **GLAZZIOSURFACES.COM** FOR ADDITIONAL PRODUCT INFORMATION INCLUDING INSTALLATION INSTRUCTIONS AND CARE & MAINTENANCE GUIDELINES.

## **OPTIONS**

MAHU TROPICAL



2" x 5" CHEVRON **MOSAIC**