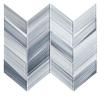

# **COLLECTION KOHALA**

#### STRIATED CHEVRON GLASS MOSAIC WITH BACK-BEVELED ACCENTS



## **COLORS**



LANA PACIFIC





OAHU BLUE



ALICIA ISLE



KANU SUITE

## **PRODUCT INFO**

| THICKNESS            | 6 MM                      |
|----------------------|---------------------------|
| MATERIAL             | GLASS                     |
| FINISH               | POLISHED                  |
| SHEET SIZE           | 10.56" X 13.69"           |
| INDIVIDUAL TILE SIZE | 2" x 5"                   |
| APPLICATION*         | FLOOR, WALL, SHOWER, POOL |

#### ADDITIONAL INFORMATION

ACTUAL COLOR, SIZE, AND TEXTURE MAY VARY. PLEASE REFER TO SAMPLE CHIP FOR VISUAL ACCURACY.

PLEASE VISIT **GLAZZIOSURFACES.COM** FOR ADDITIONAL PRODUCT INFORMATION INCLUDING INSTALLATION INSTRUCTIONS AND CARE & MAINTENANCE GUIDELINES.

## **OPTIONS**

MAHU TROPICAL



2" x 5" CHEVRON **MOSAIC**