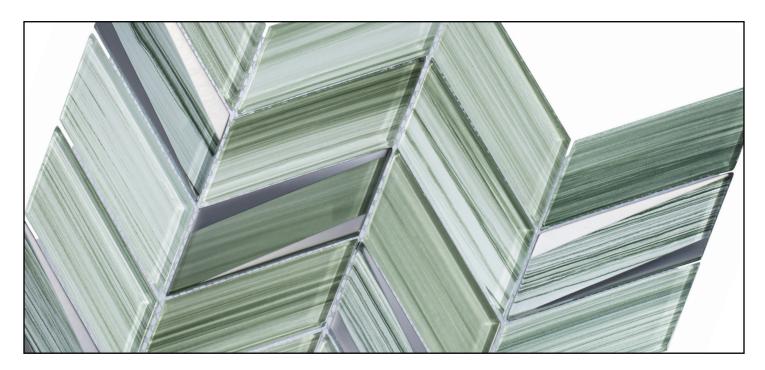

# **COLLECTION KOHALA**

#### STRIATED CHEVRON GLASS MOSAIC WITH BACK-BEVELED ACCENTS

## **PRODUCT INFO**

| THICKNESS            | 6 MM                      |
|----------------------|---------------------------|
| MATERIAL             | GLASS                     |
| FINISH               | POLISHED                  |
| SHEET SIZE           | 10.56" X 13.69"           |
| INDIVIDUAL TILE SIZE | 2" x 5"                   |
| APPLICATION*         | FLOOR, WALL, SHOWER, POOL |