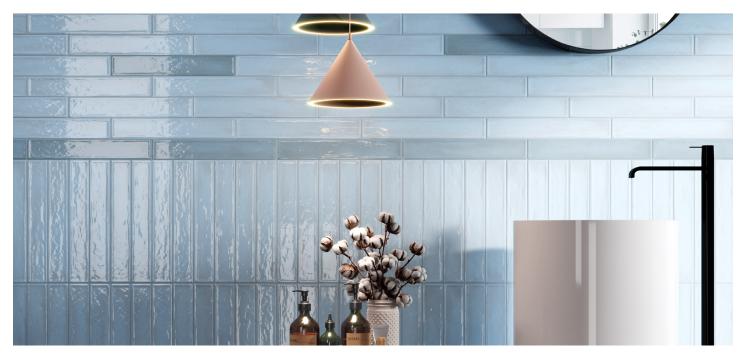

# COLLECTION JUSTEER

#### GLAZED PORCELAIN SUBWAY TILE



## COLORS



## **PRODUCT INFO**

| THICKNESS   | 8 MM                                                               |
|-------------|--------------------------------------------------------------------|
| MATERIAL    | PORCELAIN                                                          |
| FINISH      | GLOSSY                                                             |
| APPLICATION | RESIDENTIAL FLOOR, POOL WALL,<br>EXTERIOR WALL, INTERIOR, EXTERIOR |

#### ADDITIONAL INFORMATION

ACTUAL COLOR, SIZE, AND TEXTURE MAY VARY. PLEASE REFER TO SAMPLE CHIP FOR VISUAL ACCURACY.

PLEASE VISIT **GLAZZIOSURFACES.COM** FOR ADDITIONAL PRODUCT INFORMATION INCLUDING INSTALLATION INSTRUCTIONS AND CARE & MAINTENANCE GUIDELINES.

#### **OPTIONS**

2" x 15"



2361 NOSTRAND AVE #301 BROOKLYN, NY 11210 I