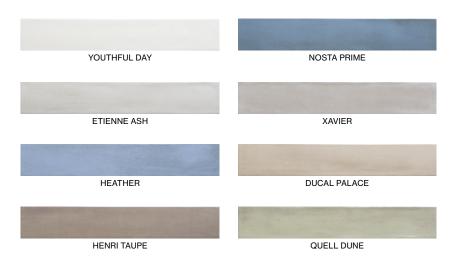

# COLLECTION JUSTEER

#### GLAZED PORCELAIN SUBWAY TILE



## COLORS



## **PRODUCT INFO**

| THICKNESS   | 8 MM                                                               |
|-------------|--------------------------------------------------------------------|
| MATERIAL    | PORCELAIN                                                          |
| FINISH      | GLOSSY                                                             |
| APPLICATION | RESIDENTIAL FLOOR, POOL WALL,<br>EXTERIOR WALL, INTERIOR, EXTERIOR |

#### ADDITIONAL INFORMATION

ACTUAL COLOR, SIZE, AND TEXTURE MAY VARY. PLEASE REFER TO SAMPLE CHIP FOR VISUAL ACCURACY.

PLEASE VISIT **GLAZZIOSURFACES.COM** FOR ADDITIONAL PRODUCT INFORMATION INCLUDING INSTALLATION INSTRUCTIONS AND CARE & MAINTENANCE GUIDELINES.

#### **OPTIONS**

2" x 15"



2361 NOSTRAND AVE #301 BROOKLYN, NY 11210 INFO@GLAZZIOSU