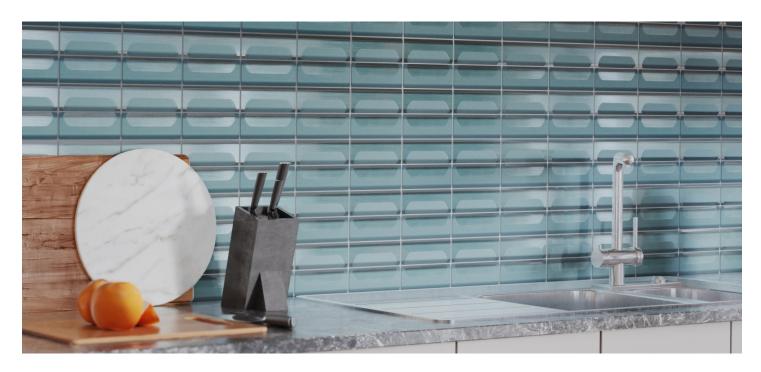

## PRODUCT INFO

| THICKNESS            | 8 MM                   |
|----------------------|------------------------|
| MATERIAL             | BACK-BEVELED GLASS     |
| FINISH               | POLISHED + FROSTED     |
| SHEET SIZE           | 11.81" X 11.63"        |
| INDIVIDUAL TILE SIZE | 2" x 5"                |
| APPLICATION*         | WALL, SHOWER, INTERIOR |

## ADDITIONAL INFORMATION

ACTUAL COLOR, SIZE, AND TEXTURE MAY VARY. PLEASE REFER TO SAMPLE CHIP FOR VISUAL ACCURACY.

PLEASE VISIT **GLAZZIOSURFACES.COM** FOR ADDITIONAL PRODUCT INFORMATION INCLUDING INSTALLATION INSTRUCTIONS AND CARE & MAINTENANCE GUIDELINES.