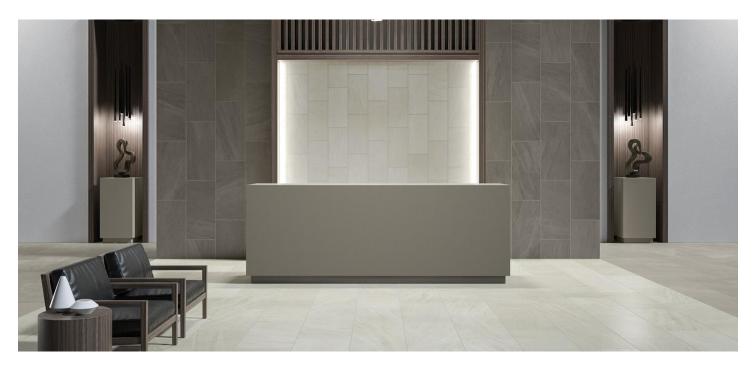

# COLLECTION INFLUENCER

## STONE-INSPIRED COLORBODY PORCELAIN

## **PRODUCT INFO**

| THICKNESS      | 8 MM                                            |
|----------------|-------------------------------------------------|
| MATERIAL       | COLORBODY PORCELAIN                             |
| FINISH         | MATTE                                           |
| AVAILABLE TRIM | BULLNOSE                                        |
| APPLICATION    | FLOOR, WALL, SHOWER, POOL<br>INTERIOR, EXTERIOR |