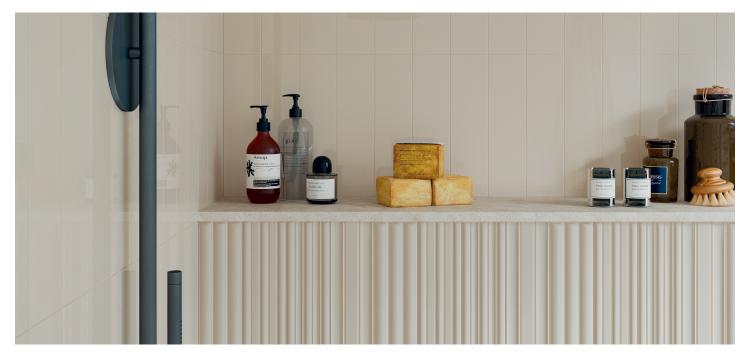

## GLAZED CERAMIC SUBWAY TILE WITH SMOOTH AND LINEAR TEXTURE FINISHES

### COLORS