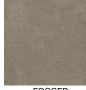

# **COLLECTION INGRAIN**

## NEUTRAL STONE-LOOK PORCELAIN WITH VISUAL WOOD ACCENTS



#### COLORS







BAKED



FOGGED



FOGGED WOOD

### **PRODUCT INFO**

| THICKNESS        | 8.5 MM                                          |
|------------------|-------------------------------------------------|
| MATERIAL         | GLAZED PORCELAIN                                |
| FINISH           | MATTE                                           |
| AVAILABLE TRIM   | BULLNOSE, STAIR                                 |
| AVAILABLE PAVERS | 24 x 48                                         |
| APPLICATION      | FLOOR, WALL, SHOWER, POOL<br>INTERIOR, EXTERIOR |

#### ADDITIONAL INFORMATION

ACTUAL COLOR, SIZE, AND TEXTURE MAY VARY. PLEASE REFER TO SAMPLE CHIP FOR VISUAL ACCURACY. PLEASE VISIT GLAZZIOSURFACES.COM FOR ADDITIONAL PRODUCT INFORMATION INCLUDING INSTALLATION INSTRUCTIONS AND CARE & MAINTENANCE GUIDELIN