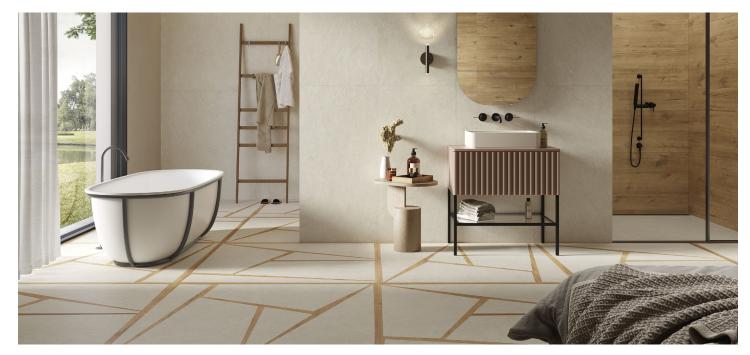

# **COLLECTION INGRAIN**

## NEUTRAL STONE-LOOK PORCELAIN WITH VISUAL WOOD ACCENTS

#### COLORS

BAKED

FOGGED

FOGGED WOOD