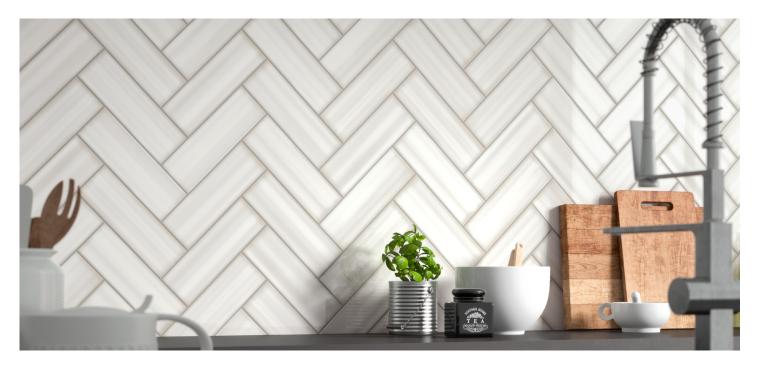

# COLLECTION HOME ESSENTIAL

#### GLAZED CERAMIC SUBWAY TILE WITH ABSTRACT LINEAR VISUAL

## **PRODUCT INFO**

| SIZE        | 4" X 12"          |
|-------------|-------------------|
| MATERIAL    | CERAMIC           |
| FINISH      | GLOSSY            |
| THICKNESS   | 8 MM              |
| APPLICATION | WALL, SHOWER WALL |