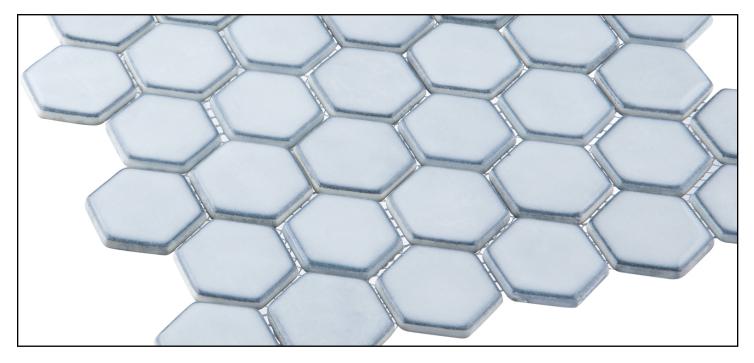

# 2" HEXAGON

URBANITE

SIZE OPTIONS

3/4" PENNY ROUNDS

(12" x 12" SHEET)

DOWNTOWN FERVOR

2" HEXAGONS

(11" x 13" SHEET)

#### 2" HEXAGON

| SHEET SIZE  | 11" X 13"                                |
|-------------|------------------------------------------|
| MATERIAL    | RECYCLED GLASS                           |
| THICKNESS   | 7 MM                                     |
| FINISH      | SATIN GLAZED                             |
| APPLICATION | WALL, SHOWER, POOL<br>INTERIOR, EXTERIOR |