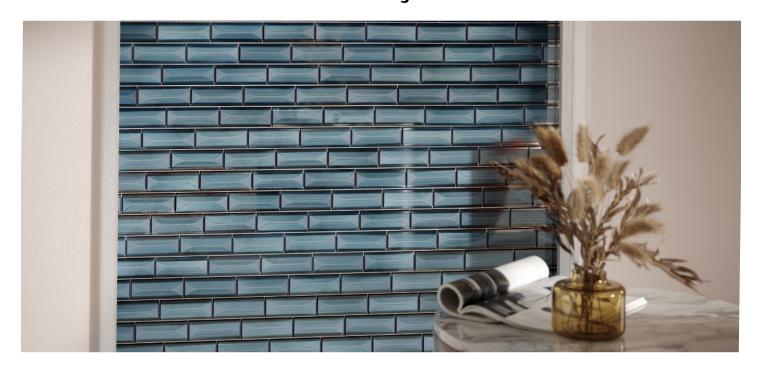

# COLLECTION FREY FAÇADE

## METALLIC BACK-BEVELED GLASS MOSAIC WITH FROSTED ACCENTS

#### **PRODUCT INFO**

| THICKNESS            | 8 MM                   |
|----------------------|------------------------|
| MATERIAL             | BACK-BEVELED GLASS     |
| FINISH               | POLISHED + FROSTED     |
| SHEET SIZE           | 11.81" X 11.63"        |
| INDIVIDUAL TILE SIZE | 2" x 5"                |
| APPLICATION*         | WALL, SHOWER, INTERIOR |