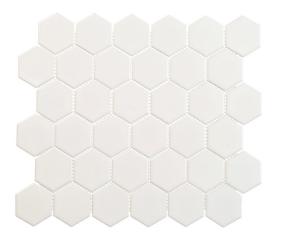

# COLLECTION FREEDOM AVENUE COLOR PILLAR SHINE 2" HEXAGON MOSAIC

# PRODUCT INFO

| NOMINAL SHEET SIZE   | 11" X 13"    |
|----------------------|--------------|
| ACTUAL SHEET SIZE    | 11" X 12.69" |
| INDIVIDUAL TILE SIZE | 2" HEXAGON   |
| MATERIAL             | PORCELAIN    |
| FINISH               | GLOSSY       |
| THICKNESS            | 5 MM         |
| VARIATION            | V1           |
| CERTIFICATIONS       |              |