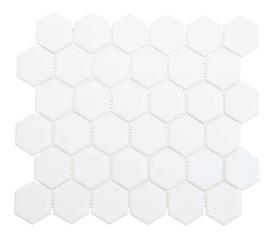

# COLLECTION FREEDOM AVENUE COLOR UNITED DOVE 2" HEXAGON MOSAIC

# PRODUCT INFO

| NOMINAL SHEET SIZE   | 11" X 13"    |  |
|----------------------|--------------|--|
| ACTUAL SHEET SIZE    | 11" X 12.69" |  |
| INDIVIDUAL TILE SIZE | 2" HEXAGON   |  |
| MATERIAL             | PORCELAIN    |  |
| FINISH               | GLOSSY       |  |
| THICKNESS            | 5 MM         |  |
| VARIATION            | V1           |  |
| CERTIFICATIONS       |              |  |