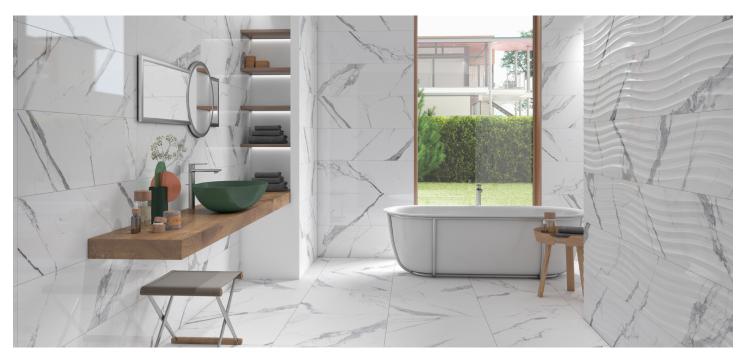

# COLLECTION EARLY DAWN

#### TIMELESS STONE-LOOK CERAMIC SUBWAY TILE

## COLORS

CRESTOLA BEIGE

OATMEAL

GLORIOUS DAYLIGHT