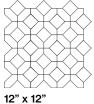

# **COLLECTION EUROVELLE**

## TERRAZZO + THASSOS MARBLE MOSAICS

### **PRODUCT INFO**

| TILE SIZE   | VARIES                                                 |
|-------------|--------------------------------------------------------|
| THICKNESS   | 8 MM                                                   |
| MATERIAL    | THASSOS MARBLE + TERRAZZO                              |
| FINISH      | POLISHED                                               |
| APPLICATION | FLOOR, WALL, SHOWER, POOL,<br>INTERIOR, EXTERIOR WALLS |