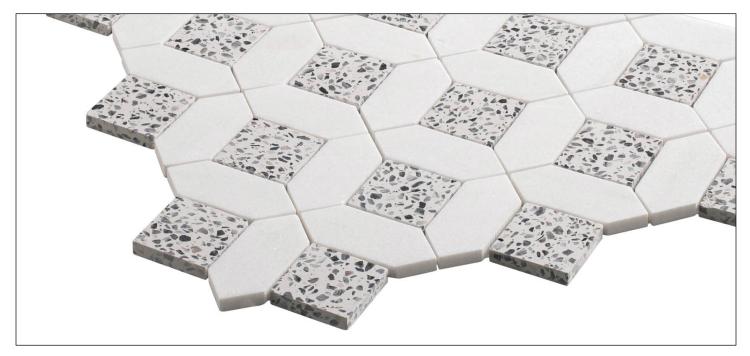

## TERRAZZO + THASSOS MARBLE MOSAICS

### **PRODUCT INFO**

| TILE SIZE   | VARIES                                                 |
|-------------|--------------------------------------------------------|
| THICKNESS   | 8 MM                                                   |
| MATERIAL    | THASSOS MARBLE + TERRAZZO                              |
| FINISH      | POLISHED                                               |
| APPLICATION | FLOOR, WALL, SHOWER, POOL,<br>INTERIOR, EXTERIOR WALLS |