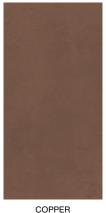

# **COLLECTION DEPOSIT**

## CONCRETE-LOOK PORCELAIN WITH SATURATED COLOR PALETTE



#### **COLORS**







**BLUEFACE** 

### **OPTIONS**





12" x 24"

1" x 3" MOSAIC

ADDITIONAL TRIMS AVAILABLE

### **PRODUCT INFO**

| THICKNESS      | 9 MM                                            |
|----------------|-------------------------------------------------|
| MATERIAL       | COLORBODY PORCELAIN                             |
| FINISH         | MATTE                                           |
| AVAILABLE TRIM | BULLNOSE                                        |
| APPLICATION    | FLOOR, WALL, SHOWER, POOL<br>INTERIOR, EXTERIOR |

#### ADDITIONAL INFORMATION

ACTUAL COLOR, SIZE, AND TEXTURE MAY VARY. PLEASE REFER TO SAMPLE CHIP FOR VISUAL ACCURACY.

PLEASE VISIT **GLAZZIOSURFACES.COM** FOR ADDITIONAL PRODUCT INFORMATION INCLUDING INSTALLATION INSTRUCTIONS AND CARE & MAINTENANCE GUIDELINES.