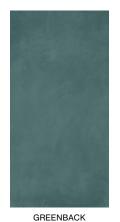

# **COLLECTION DEPOSIT**

## CONCRETE-LOOK PORCELAIN WITH SATURATED COLOR PALETTE



#### **COLORS**







**BLUEFACE** 

### **OPTIONS**





12" x 24"

1" x 3" MOSAIC

ADDITIONAL TRIMS AVAILABLE

### **PRODUCT INFO**

| THICKNESS      | 9 MM                                            |
|----------------|-------------------------------------------------|
| MATERIAL       | COLORBODY PORCELAIN                             |
| FINISH         | MATTE                                           |
| AVAILABLE TRIM | BULLNOSE                                        |
| APPLICATION    | FLOOR, WALL, SHOWER, POOL<br>INTERIOR, EXTERIOR |

#### ADDITIONAL INFORMATION

ACTUAL COLOR, SIZE, AND TEXTURE MAY VARY. PLEASE REFER TO SAMPLE CHIP FOR VISUAL ACCURACY.

PLEASE VISIT **GLAZZIOSURFACES.COM** FOR ADDITIONAL PRODUCT INFORMATION INCLUDING INSTALLATION INSTRUCTIONS AND CARE & MAINTENANCE GUIDELINES.