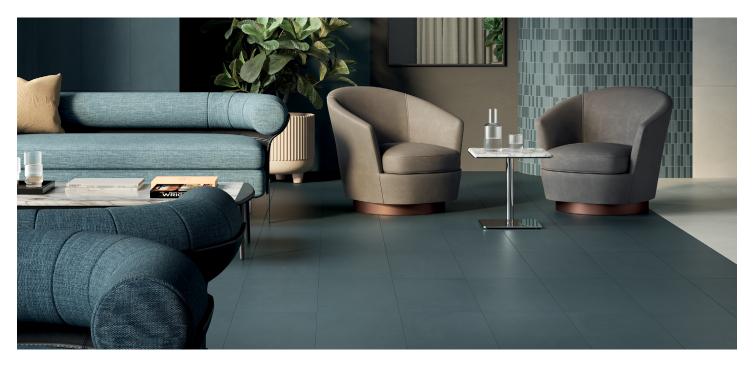

## CONCRETE-LOOK PORCELAIN WITH SATURATED COLOR PALETTE

### **OPTIONS**

12" x 24"

1" x 3" MOSAIC

ADDITIONAL TRIMS AVAILABLE

### **PRODUCT INFO**

| THICKNESS      | 9 MM                                            |
|----------------|-------------------------------------------------|
| MATERIAL       | COLORBODY PORCELAIN                             |
| FINISH         | MATTE                                           |
| AVAILABLE TRIM | BULLNOSE                                        |
| APPLICATION    | FLOOR, WALL, SHOWER, POOL<br>INTERIOR, EXTERIOR |