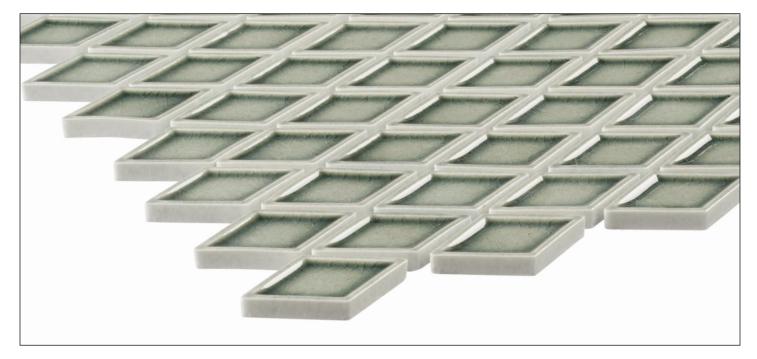

## RECYCLED GLASS DIAMOND MOSAIC WITH CRACKLE FINISH

### COLORS

PIRELLY

| SHEET SIZE  | 11" X 12"                      |
|-------------|--------------------------------|
| TILE SIZE   | DIAMOND                        |
| THICKNESS   | 6 MM                           |
| MATERIAL    | RECYCLED GLASS                 |
| FINISH      | CRACKLE GLAZE + POLISHED       |
| APPLICATION | WALL, SHOWER WALL,<br>INTERIOR |