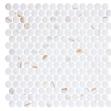

# COLLECTION CAROLINA DOTS

### 98% RECYCLED GLASS PENNY ROUND MOSAICS



## OPTIONS



GILDED VOGUE



FASHION SPEC



VENEZUELA DAWN

## **PRODUCT INFO**

| THICKNESS            | 6 MM                             |
|----------------------|----------------------------------|
| MATERIAL             | RECYCLED GLASS                   |
| FINISH               | MATTE                            |
| SHEET SIZE           | 11" X 11"                        |
| INDIVIDUAL TILE SIZE | 3/4" PENNY ROUND                 |
| APPLICATION          | WALL, FLOOR,<br>SHOWER, INTERIOR |

#### ADDITIONAL INFORMATION

ACTUAL COLOR, SIZE, AND TEXTURE MAY VARY. PLEASE REFER TO SAMPLE CHIP FOR VISUAL ACCURACY. PLEASE VISIT **GLAZZIOSURFACES.COM** FOR ADDITIONAL PRODUCT INFORMATION INCLUDING INSTALLATION INSTRUCTIONS AND CARE & MAINTENANCE GUIDELINES.



HERRERA GRAFITE



2361 NOSTRAND AVE #301