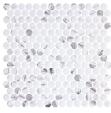

# COLLECTION CAROLINA DOTS

### 98% RECYCLED GLASS PENNY ROUND MOSAICS



## OPTIONS



GILDED VOGUE



FASHION SPEC



VENEZUELA DAWN

## **PRODUCT INFO**

| THICKNESS            | 6 MM                             |
|----------------------|----------------------------------|
| MATERIAL             | RECYCLED GLASS                   |
| FINISH               | MATTE                            |
| SHEET SIZE           | 11" X 11"                        |
| INDIVIDUAL TILE SIZE | 3/4" PENNY ROUND                 |
| APPLICATION          | WALL, FLOOR,<br>SHOWER, INTERIOR |

#### ADDITIONAL INFORMATION

ACTUAL COLOR, SIZE, AND TEXTURE MAY VARY. PLEASE REFER TO SAMPLE CHIP FOR VISUAL ACCURACY. PLEASE VISIT **GLAZZIOSURFACES.COM** FOR ADDITIONAL PRODUCT INFORMATION INCLUDING INSTALLATION INSTRUCTIONS AND CARE & MAINTENANCE GUIDELINES.



HERRERA GRAFITE



2361 NOSTRAND AVE #301 BROOKLYN, NY 112