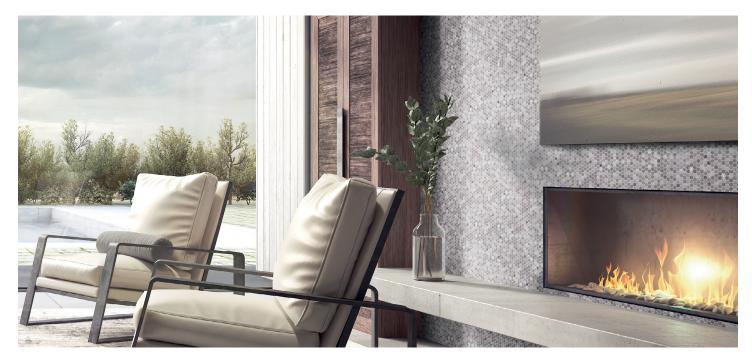

# COLLECTION CAROLINA DOTS

### 98% RECYCLED GLASS PENNY ROUND MOSAICS



## OPTIONS



GILDED VOGUE



FASHION SPEC



VENEZUELA DAWN

## **PRODUCT INFO**

| THICKNESS            | 6 MM                             |
|----------------------|----------------------------------|
| MATERIAL             | RECYCLED GLASS                   |
| FINISH               | MATTE                            |
| SHEET SIZE           | 11" X 11"                        |
| INDIVIDUAL TILE SIZE | 3/4" PENNY ROUND                 |
| APPLICATION          | WALL, FLOOR,<br>SHOWER, INTERIOR |

#### ADDITIONAL INFORMATION

ACTUAL COLOR, SIZE, AND TEXTURE MAY VARY. PLEASE REFER TO SAMPLE CHIP FOR VISUAL ACCURACY. PLEASE VISIT **GLAZZIOSURFACES.COM** FOR ADDITIONAL PRODUCT INFORMATION INCLUDING INSTALLATION INSTRUCTIONS AND CARE & MAINTENANCE GUIDELINES.



HERRERA GRAFITE



2361 NOST