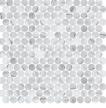

# COLLECTION CAROLINA DOTS

### 98% RECYCLED GLASS PENNY ROUND MOSAICS



## OPTIONS



GILDED VOGUE



FASHION SPEC



VENEZUELA DAWN

## **PRODUCT INFO**

| THICKNESS            | 6 MM                             |
|----------------------|----------------------------------|
| MATERIAL             | RECYCLED GLASS                   |
| FINISH               | MATTE                            |
| SHEET SIZE           | 11" X 11"                        |
| INDIVIDUAL TILE SIZE | 3/4" PENNY ROUND                 |
| APPLICATION          | WALL, FLOOR,<br>SHOWER, INTERIOR |

#### ADDITIONAL INFORMATION

ACTUAL COLOR, SIZE, AND TEXTURE MAY VARY. PLEASE REFER TO SAMPLE CHIP FOR VISUAL ACCURACY. PLEASE VISIT **GLAZZIOSURFACES.COM** FOR ADDITIONAL PRODUCT INFORMATION INCLUDING INSTALLATION INSTRUCTIONS AND CARE & MAINTENANCE GUIDELINES.



HERRERA GRAFITE



2361 NOSTRAND AVE #301 BROOKLYN, NY 11210 INFO@GLAZZIOS