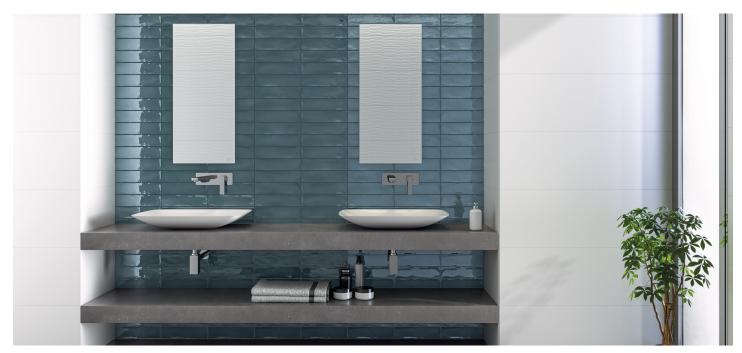

# COLLECTION BROOKLYN

#### GLAZED CERAMIC SUBWAY TILE



#### COLORS



## **PRODUCT INFO**

| THICKNESS   | 9 MM                        |
|-------------|-----------------------------|
| MATERIAL    | CERAMIC                     |
| FINISH      | GLOSSY                      |
| APPLICATION | WALL, SHOWER WALL, INTERIOR |

#### ADDITIONAL INFORMATION

ACTUAL COLOR, SIZE, AND TEXTURE MAY VARY. PLEASE REFER TO SAMPLE CHIP FOR VISUAL ACCURACY.

PLEASE VISIT **GLAZZIOSURFACES.COM** FOR ADDITIONAL PRODUCT INFORMATION INCLUDING INSTALLATION INSTRUCTIONS AND CARE & MAINTENANCE GUIDELINES.

## OPTIONS

3" x 12"



2361 NOSTRAND AVE #301 BROOKLYN, NY 11210 INFO@GLAZZIOSURFACES.COM (718)-663-4747