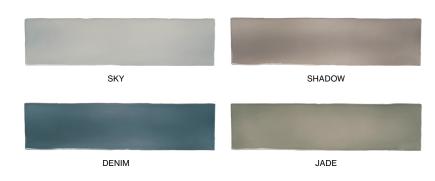

# COLLECTION BROOKLYN

#### GLAZED CERAMIC SUBWAY TILE



#### COLORS



## **PRODUCT INFO**

| THICKNESS   | 9 MM                        |
|-------------|-----------------------------|
| MATERIAL    | CERAMIC                     |
| FINISH      | GLOSSY                      |
| APPLICATION | WALL, SHOWER WALL, INTERIOR |

#### ADDITIONAL INFORMATION

ACTUAL COLOR, SIZE, AND TEXTURE MAY VARY. PLEASE REFER TO SAMPLE CHIP FOR VISUAL ACCURACY.

PLEASE VISIT **GLAZZIOSURFACES.COM** FOR ADDITIONAL PRODUCT INFORMATION INCLUDING INSTALLATION INSTRUCTIONS AND CARE & MAINTENANCE GUIDELINES.

## OPTIONS

3" x 12"



2361 NOSTRAND AVE #301 BROOKLYN, NY 11210 INFO@GLAZZIOSURFACES.COM (718)-663-4747