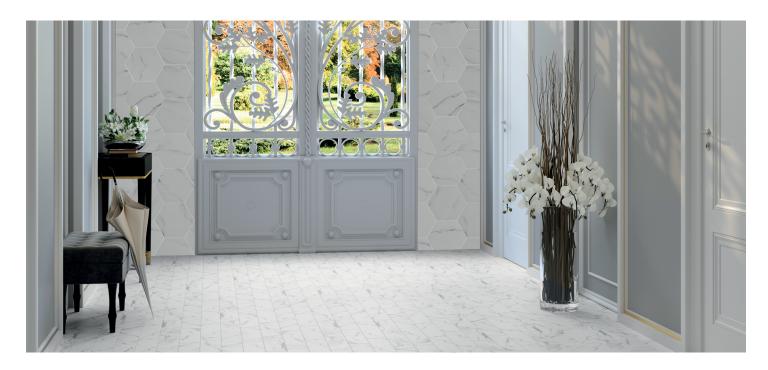

# COLLECTION BISMARCK PALMER

### MARBLE-LOOK PORCELAIN SUBWAY AND HEXAGON

#### **COLORS**

ALOE CREAM

GHOST WHITE

OLEY FINESSE

GHOST WHITE HEX

OLEY FINESSE HEX

## PRODUCT INFO

| THICKNESS       | 8 MM                                                  |
|-----------------|-------------------------------------------------------|
| MATERIAL        | PORCELAIN                                             |
| FINISH          | MATTE W/ GLOSSY VEIN ACCENTS                          |
| AVAILABLE TRIMS | -                                                     |
| APPLICATION     | FLOOR, WALL, SHOWER WALL,<br>INTERIOR, EXTERIOR, POOL |