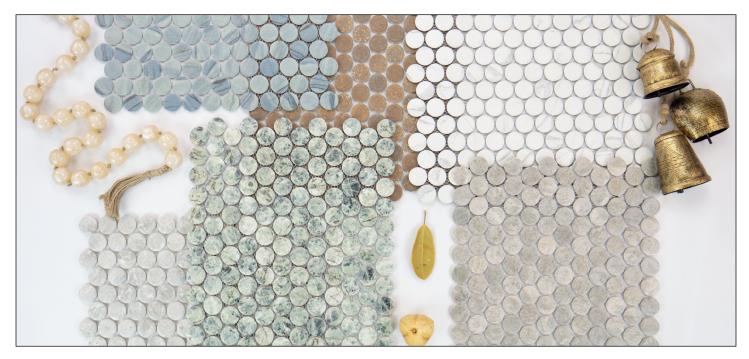

#### PENNY ROUND MOSAIC WITH STONE-INSPIRED VISUAL

## **OPTIONS**

MURBO

CELIAN

# SIZES

1" x 1" PENNY ROUNDS (11" x 12.5" SHEET)

ELFAN

JANESSE