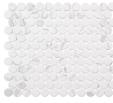

# COLLECTION BELWORTH

#### PENNY ROUND MOSAIC WITH STONE-INSPIRED VISUAL



## **OPTIONS**



MURBO



CELIAN

# SIZES

1" x 1" PENNY ROUNDS (11" x 12.5" SHEET)



ELFAN



JANESSE



#### KALUM



FYRELLE

## **PRODUCT INFO**

| SHEET SIZE  | 11" X 12.5"                             |
|-------------|-----------------------------------------|
| TILE SIZE   | 1" PENNY ROUND                          |
| THICKNESS   | 5 MM                                    |
| MATERIAL    | PORCELAIN                               |
| FINISH      | MATTE                                   |
| APPLICATION | FLOOR, WALL, POOL<br>INTERIOR, EXTERIOR |

#### ADDITIONAL INFORMATION

ACTUAL COLOR, SIZE, AND TEXTURE MAY VARY. PLEASE REFER TO SAMPLE CHIP FOR VISUAL ACCURACY.

PLEASE VISIT **GLAZZIOSURFACES.COM** FOR ADDITIONAL PRODUCT INFORMATION INCLUDING INSTALLATION INSTRUCTIONS AND CARE & MAINTENANCE GUIDE