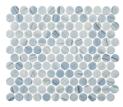

# COLLECTION BELWORTH

#### PENNY ROUND MOSAIC WITH STONE-INSPIRED VISUAL



## **OPTIONS**



MURBO



CELIAN

# SIZES

1" x 1" PENNY ROUNDS (11" x 12.5" SHEET)



ELFAN



JANESSE



#### KALUM



FYRELLE

## **PRODUCT INFO**

| SHEET SIZE  | 11" X 12.5"                             |
|-------------|-----------------------------------------|
| TILE SIZE   | 1" PENNY ROUND                          |
| THICKNESS   | 5 MM                                    |
| MATERIAL    | PORCELAIN                               |
| FINISH      | MATTE                                   |
| APPLICATION | FLOOR, WALL, POOL<br>INTERIOR, EXTERIOR |

#### ADDITIONAL INFORMATION

ACTUAL COLOR, SIZE, AND TEXTURE MAY VARY. PLEASE REFER TO SAMPLE CHIP FOR VISUAL ACCURACY.

PLEASE VISIT **GLAZZIOSURFACES.COM** FOR ADDITIONAL PRODUCT INFORMATION INCLUDING INSTALLATION INSTRUCTIONS AND CARE & MAINTENANCE GUIDELINES.