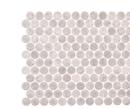

# COLLECTION BELWORTH

#### PENNY ROUND MOSAIC WITH STONE-INSPIRED VISUAL



## **OPTIONS**



MURBO



CELIAN

# SIZES

1" x 1" PENNY ROUNDS (11" x 12.5" SHEET)



ELFAN



JANESSE



#### KALUM



FYRELLE

## **PRODUCT INFO**

| SHEET SIZE  | 11" X 12.5"                             |
|-------------|-----------------------------------------|
| TILE SIZE   | 1" PENNY ROUND                          |
| THICKNESS   | 5 MM                                    |
| MATERIAL    | PORCELAIN                               |
| FINISH      | MATTE                                   |
| APPLICATION | FLOOR, WALL, POOL<br>INTERIOR, EXTERIOR |

#### ADDITIONAL INFORMATION

ACTUAL COLOR, SIZE, AND TEXTURE MAY VARY. PLEASE REFER TO SAMPLE CHIP FOR VISUAL ACCURACY.

PLEASE VISIT **GLAZZIOSURFACES.COM** FOR ADDITIONAL PRODUCT INFORMATION INCLUDING INSTALLATION INSTRUCTIONS AND CARE & MAINTENANCE GUIDELINES.



2361 NOSTRAND AVE #301 BROOKLYN, NY 11210 INFO@GLAZZIOSURFAC