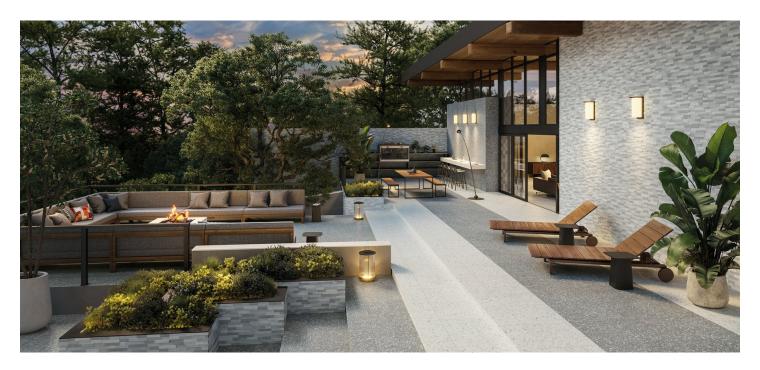

# **COLLECTION AZZO**

## TERRAZZO-LOOK PORCELAIN IN GO-EVERYWHERE NEUTRALS

### **PRODUCT INFO**

| THICKNESS    | 9 MM                                            |
|--------------|-------------------------------------------------|
| MATERIAL     | COLORBODY PORCELAIN                             |
| FINISH       | MATTE                                           |
| APPLICATION* | FLOOR, WALL, SHOWER, POOL<br>INTERIOR, EXTERIOR |