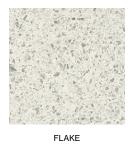

# **COLLECTION AZZO**

## TERRAZZO-LOOK PORCELAIN IN GO-EVERYWHERE NEUTRALS



### **COLORS**







### **PRODUCT INFO**

| THICKNESS    | 9 MM                                            |
|--------------|-------------------------------------------------|
| MATERIAL     | COLORBODY PORCELAIN                             |
| FINISH       | MATTE                                           |
| APPLICATION* | FLOOR, WALL, SHOWER, POOL<br>INTERIOR, EXTERIOR |

#### ADDITIONAL INFORMATION

ACTUAL COLOR, SIZE, AND TEXTURE MAY VARY. PLEASE REFER TO SAMPLE CHIP FOR VISUAL ACCURACY.

PLEASE VISIT GLAZZIOSURFACES.COM FOR ADDITIONAL PRODUCT INFORMATION INCLUDING INSTALLATION INSTRUCTIONS AND CARE & MAINTENANCE GUIDELINES.

### **OPTIONS**





12" x 24"