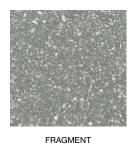

# **COLLECTION AZZO**

## TERRAZZO-LOOK PORCELAIN IN GO-EVERYWHERE NEUTRALS



### **COLORS**







### **PRODUCT INFO**

| THICKNESS    | 9 MM                                            |
|--------------|-------------------------------------------------|
| MATERIAL     | COLORBODY PORCELAIN                             |
| FINISH       | MATTE                                           |
| APPLICATION* | FLOOR, WALL, SHOWER, POOL<br>INTERIOR, EXTERIOR |

#### ADDITIONAL INFORMATION

ACTUAL COLOR, SIZE, AND TEXTURE MAY VARY. PLEASE REFER TO SAMPLE CHIP FOR VISUAL ACCURACY.

PLEASE VISIT GLAZZIOSURFACES.COM FOR ADDITIONAL PRODUCT INFORMATION INCLUDING INSTALLATION INSTRUCTIONS AND CARE & MAINTENANCE GUIDELINES.

### **OPTIONS**





12" x 24"