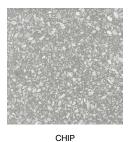

# **COLLECTION AZZO**

## TERRAZZO-LOOK PORCELAIN IN GO-EVERYWHERE NEUTRALS



### **COLORS**







### **PRODUCT INFO**

| THICKNESS    | 9 MM                                            |
|--------------|-------------------------------------------------|
| MATERIAL     | COLORBODY PORCELAIN                             |
| FINISH       | MATTE                                           |
| APPLICATION* | FLOOR, WALL, SHOWER, POOL<br>INTERIOR, EXTERIOR |

#### ADDITIONAL INFORMATION

ACTUAL COLOR, SIZE, AND TEXTURE MAY VARY. PLEASE REFER TO SAMPLE CHIP FOR VISUAL ACCURACY.

PLEASE VISIT GLAZZIOSURFACES.COM FOR ADDITIONAL PRODUCT INFORMATION INCLUDING INSTALLATION INSTRUCTIONS AND CARE & MAINTENANCE GUIDELINES.

### **OPTIONS**





12" x 24"