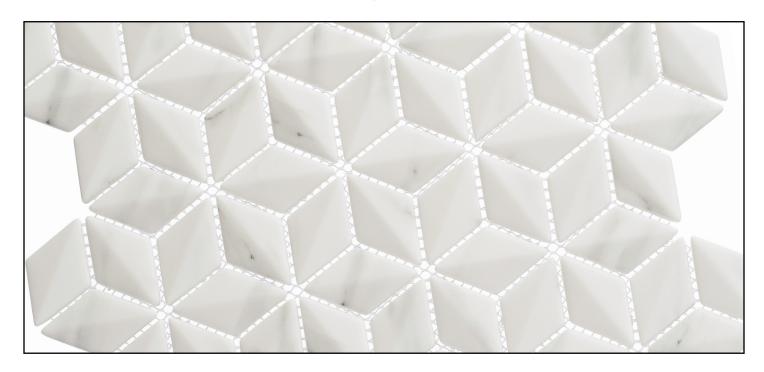

## **OPTIONS**

EGYPTIAN IVORY 2" HEXAGON

MAYAN VANILLA DIAMOND

ISRAELI DOVE ZIG-ZAG

CLOUD NINE 1"X4"

## **PRODUCT INFO**

| THICKNESS                  | 6 MM                                            |
|----------------------------|-------------------------------------------------|
| MATERIAL                   | RECYCLED GLASS                                  |
| FINISH                     | MATTE                                           |
| 2" HEXAGON<br>SHEET SIZE   | 11.75" x 11.88"                                 |
| DIAMOND<br>SHEET SIZE      | 11" x 11.75"                                    |
| ZIG-ZAG<br>SHEET SIZE      | 11.50" x 11.38"                                 |
| 1" x4" BRICK<br>SHEET SIZE | 11.75" x 12.50"                                 |
| APPLICATION                | FLOOR, WALL, SHOWER, POOL<br>INTERIOR, EXTERIOR |