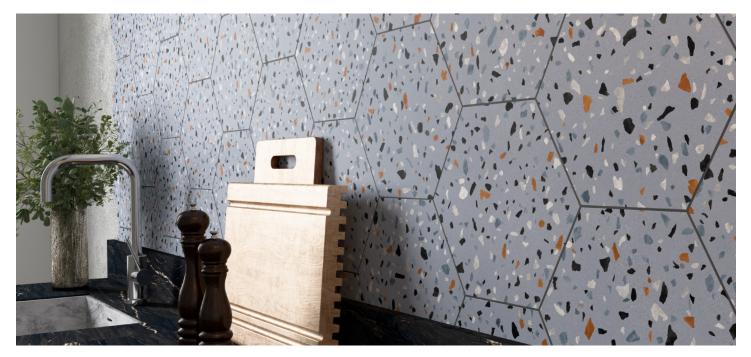

## **TERRAZZO-LOOK HEXAGONS** FOR WALLS AND FLOORS

**OPTIONS** 

SALVIA

CAMEL

BLUE

GRAPHITE

## **PRODUCT INFO**

| TILE SIZE   | 8" x 9" HEXAGON                                 |
|-------------|-------------------------------------------------|
| THICKNESS   | 10 MM                                           |
| MATERIAL    | PORCELAIN                                       |
| FINISH      | MATTE                                           |
| APPLICATION | FLOOR, WALL, SHOWER WALL,<br>INTERIOR, EXTERIOR |