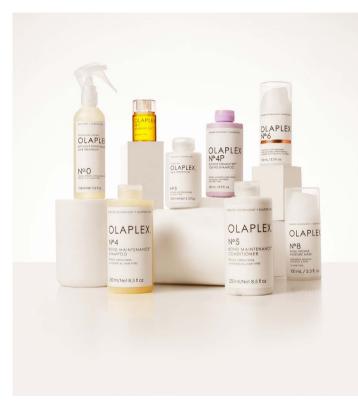

#### OLAPLEX.

Olaplex is a prestige and professional beauty company and one of the largest independent hair care brands in the world. The company was founded in 2014 by beauty industry veterans Dean and Darcy Christal, who commercialized a revolutionary, patented technology that protects and repairs hair from damage. Word of the product spread among hair stylists, and the brand quickly became a global sensation, paving the way for a completely new category of hair care called "bond-building".

OLAPLEX'S patented technology consists of a single molecule, free of silicones and oils, that dramatically improves the hair strength, protects from within, and provides immediate results. OLAPLEX works to relink broken bonds that are damaged on a daily basis as part of the general aging process or from the environment.

Ranked as one of the highest engagement hair care brands on social media platforms, Olaplex is a go-to brand for both stylists and consumers. It offers a combination of products exclusive to salons and products available through both the professional and retail channels. Olaplex products are sold in 101 countries and through professional salons, retail and e-commerce channels.

All of the products in the OLAPLEX line are Sulfate Free, Paraben Free, Phthalate Free, Color-Safe, Vegan and never tested on animals!

Paper Not Foil is a truly sustainable alternative to wasteful and non-biodegradable aluminium hair foils.