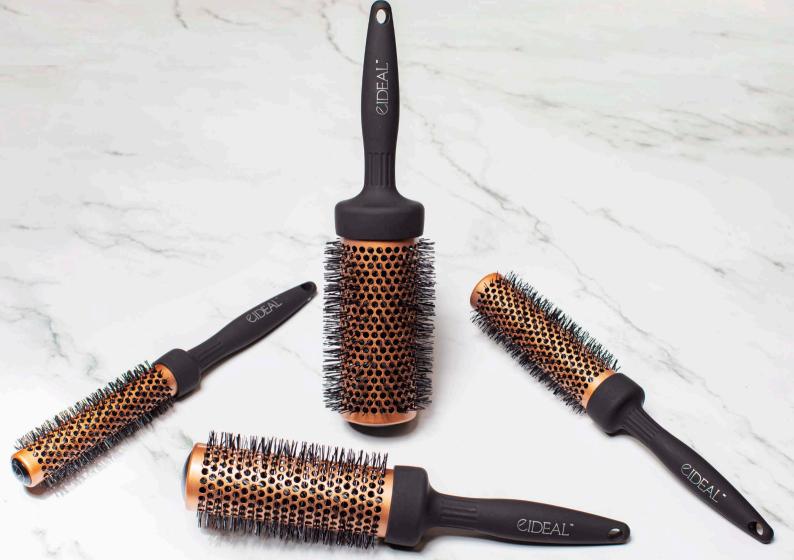

## СОРРА

- Antibacterial coating affects 99.99% against bacteria
- Made from semi-precious material with unique copper color
- Quick and easy drying time
- Hollow, vented ceramic barrel
- Easy grip handle
- Durable
- Lightweight