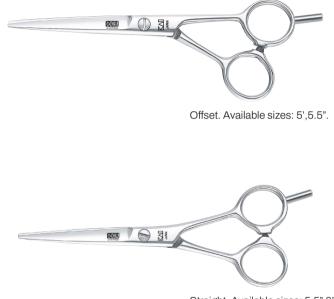

#### **Blue Series**

The Blue series is the longest serving range, defining a traditional Japanese scissor, and for a very good reason. This classic cutting tool is forged from the highest grade steel VG-10W with hollow mirror-polished fully convex, honed edged blades. Creating a razor like edge ideal for slicing.

The simple adjustable flat-head screw system allows for easy tension adjustment, making it a classic favourite. Available in both straight and offset.

Straight. Available sizes: 5.5",6".