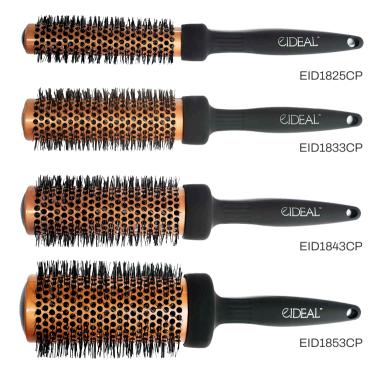

## СОРРА

- Antibacterial coating affects 99.99% against bacteria
- Made from semi-precious material with unique copper color
- Quick and easy drying time
- Hollow, vented ceramic barrel
- Easy grip handle
- Durable
- Lightweight