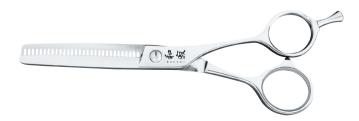

#### **Design Master Texturizers Series**

The high-value mirror polished texturizer models of the Kasho Design Master Series are forged from the high grade 440C steel.

The new adjustable flat screw system allows a perfect tension.

The teeth are accurate serrated.

Offset, 38 teeth. Available size: 6".

Offset,38 teeth, B-type. Available size: 6".