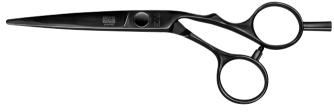

#### **Silver Black Series**

The Silver Black series has all the same properties of a normal Silver, but is coated using special Diamond Like Carbon (DLC). This is a nano composite coating that has the unique properties of natural diamond; high hardness, high corrosion resistance and low friction, creating an even smoother cutting experience.

Furthermore is the DLC coating well known, to provide a reliable protection against allergies and resistance to other chemical compounds

Offset. Available sizes: 5.5",6",6.5".