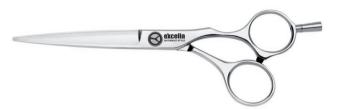

The ergonomically designed Excelia scissors meet any requirements of hair stylists who need the right tools for comfortable and creative works.

These scissors made of high carbon stainless steel (Hitachi Japan 440C) are characterised with semi-convex blades, hollow ground inside.

They have a new flatscrew system and a new ergonomically offset design.

The ergonomically contoured finger rests and rings are detachable.