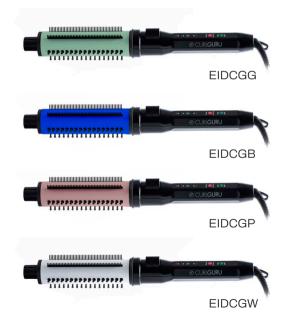

### CURLGURU

- Heat resistant tip for an easy styling
- Digital temperature control
- Max temperature 220°C
- Infrared heat emission
- Ceramic coated plates
- Ionized brush pins