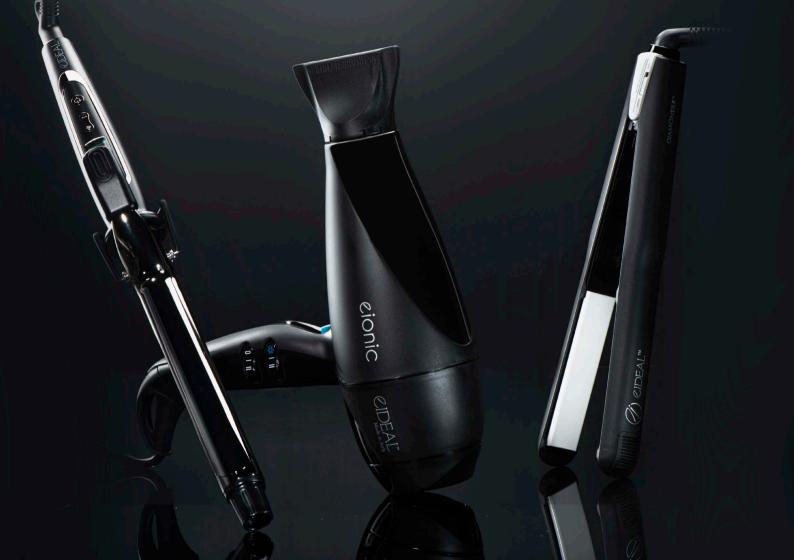

Currently, EIDEAL offers a vast selection of Hair Dryers, Straightening Irons, Curling Irons, Hair Clippers, Hair Brushes, Scissors, Hair Extensions and many other hair-related accessories that aim to improve the performance of hair professionals and satisfy the needs of every woman who holds the highest aspirations for beauty.

EIDEAL products are crafted from the highest quality materials. Indeed, the Ceramic Brush is infused with Tourmaline gems, whilst the DiamonSilk Flat Iron was the first ever flat iron to feature diamond coated plating.