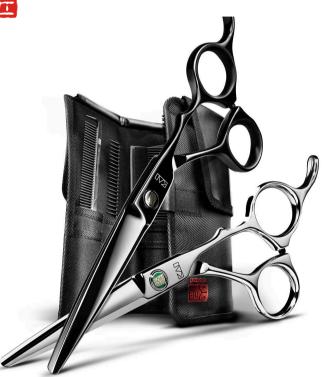

The Kasho brand hails from Japan, a country historically renowned for perfecting the art of blade smithing, with its bladesmiths forming blades from alternating layers of steel.

Within Japanese scissor categories, Kasho scissors are unmatched. The brand honours Japanese blacksmithing while meeting modern demands and are the absolute premium when it comes to cutting scissors.

Incorporating two different stainless-steel alloys, each of the scissors in the Kasho range can meet the very high Japanese quality demands for sharpness and material and with the highest degree of precision.

By combining different hardness grades, these hairdressing scissors are perfectly balanced, and the cutting edge is exceptionally durable. From the design to completion of each individual Kasho scissor, ensuring the blades are both a pleasure to use and provide a very accurate cut.

Aside from being well-designed and ergonomic, the range, which includes scissors for left-handed and right-handed usage, boasts superb build quality, precise balance, and long-lasting sharpness, while maintaining the technical aspects required to create the best possible cuts.