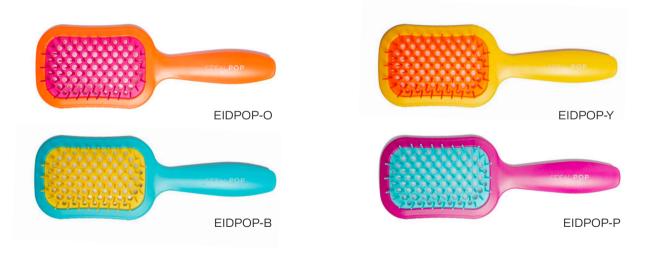

# POP

- Integrated bristle technology resulting in zero bristle loss during use
- Flexible and rounded teeth to stimulate blood circulation
- Effortlessly combing on wet and dry hair