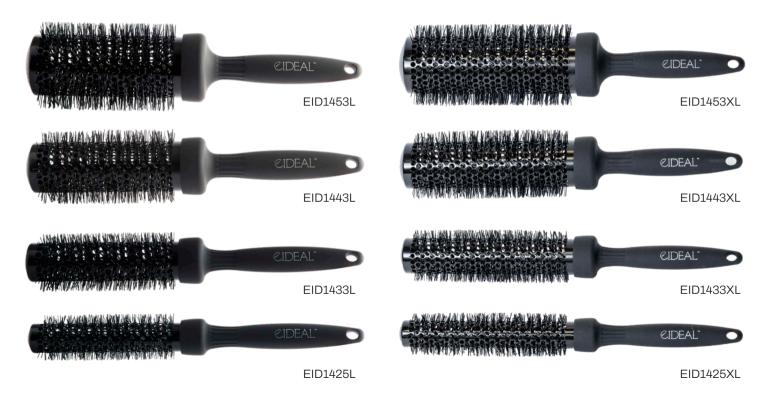

### **CERAMIC BRUSH**

### **PLUS-SIZED BRUSH**

- Made from semi-precious minerals
- Unique Design for a pain free styling
- Easy grip handle
- Less drying time
- Lightweight