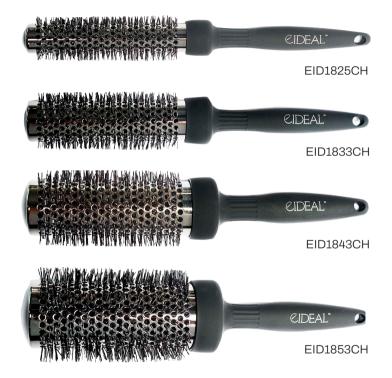

### **CERAMIC BRUSH**

### **PLUS-SIZED BRUSH**

- Made from semi-precious minerals
- Unique Design for a pain free styling
- Easy grip handle
- Less drying time
- Lightweight