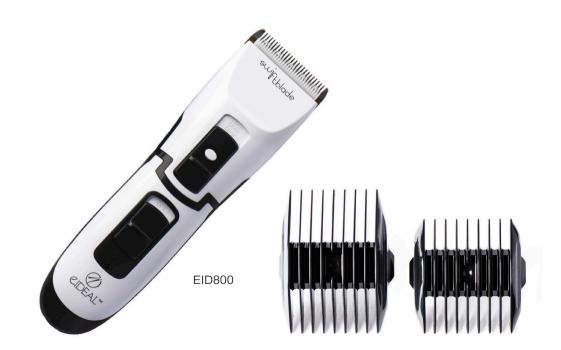

#### . <sup>swl</sup>ftblade

- Over 1 hour cordless usage
- Ergonomic grip & design
- Rechargeable battery
- 4-step cutting system
- Adjustable blade