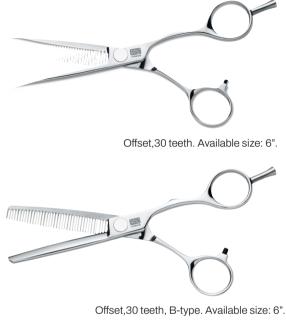

#### **Design Master Texturizers Series**

The high-value mirror polished texturizer models of the Kasho Design Master Series are forged from the high grade 440C steel.

The new adjustable flat screw system allows a perfect tension.

The teeth are accurate serrated.

Offset, 38 teeth. Available size: 6".

Offset,38 teeth, B-type. Available size: 6".