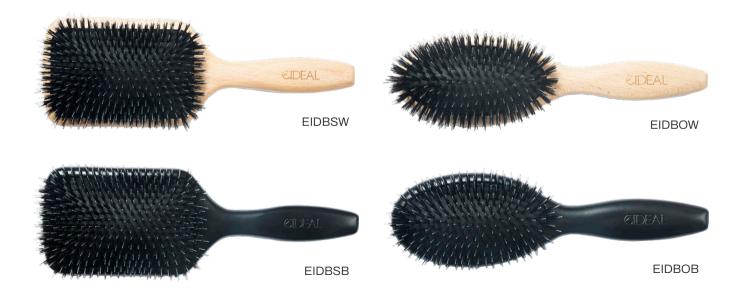

### NATURAL WOODEN BRUSH

- Lightweight Carbon Wooden handle
- Effortless drying and styling
- Heat-resistant pins
- Less heat damage