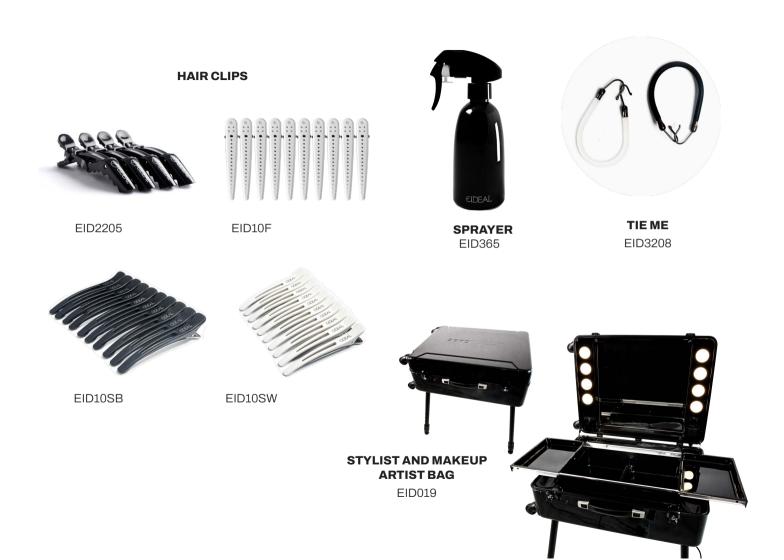

t damage



### The Skilled







# DeKnot





- Scalp massaging shampoo brush
- Designed for use on wet and dry hair
- Deeply cleanses hair follicles and scalp
- 376 round-tipped nylon bristles
- Scalp stimulating brush



# POP

- Integrated bristle technology resulting in zero bristle loss during use
- Flexible and rounded teeth to stimulate blood circulation
- Effortlessly combing on wet and dry hair





### BOON

- Natural bristles mixed with clear single porcupine
- Natural beech wood handle
- Black natural rubber cushion
- Strong & Hygienic



# PLUSH

- Pull free technology
- Ball tip finish for scalp massage

CIDEAL

- Smooth, comfortable handle
- Strong and hygienic



### COMBS

THE PARTICULAR EID213



THE COMPANION EID274

### 

THE FOLLOWER EID284



THE DIVIDER EID246







#### FPS200



- Soft, PET transparent film dermatologically tested
- Practical design for cutting, coloring & blow-drying
- 100% protection for face and skin
- Cut the perfect fringe with ease

KIMONO





EID025

EID015

**CUT CAPES** 





### EXTENDED

- $\stackrel{\scriptstyle imes}{\scriptstyle \sim}\,$  Derived from the highest quality 100% virgin Remy hair
- $\stackrel{\scriptstyle \times}{\scriptstyle \times}\,$  Proven to be gentle on hair
- $\stackrel{\scriptstyle \scriptstyle \times}{\scriptscriptstyle \sim}$  Designed for easy styling on different settings up to 210°C
- $\stackrel{ imes}{\phantom{.}}$  Suitable for cleansing with shampoo and conditioner
- $\stackrel{-}{\times}$  May be coloured to your specifications
- $\stackrel{\scriptstyle imes}{\scriptstyle imes}$  Gua