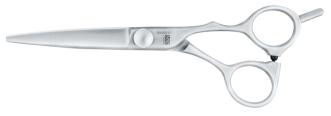

### SCISSORS

### EIDEAL

#### **Silver Series**

The Silver series has a very offset design for optimum ergonomics. This is a scissor for those who want their creativity to flow.

The fully hollow convex mirror-polished blades are forged from ATS314 carbon steel, making them extra hard-wearing due to the added cobalt and the matrix structure of the steel. The flat centre screw system comes with an adjustable key for that optimum tension control.

Offset. Available sizes: 5.5", 6", 6.5", 7".