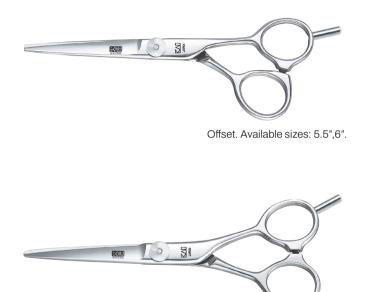

#### **Silver Series**

The Silver series has a very offset design for optimum ergonomics. This is a scissor for those who want their creativity to flow.

The fully hollow convex mirror-polished blades are forged from ATS314 carbon steel, making them extra hard-wearing due to the added cobalt and the matrix structure of the steel. The flat centre screw system comes with an adjustable key for that optimum tension control.

Offset. Available sizes: 5.5", 6", 6.5", 7".