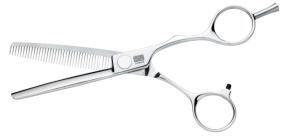

#### Wasabi Series

The Wasabi series is an ideal introduction to the high end Japanese scissors and meet all requirements of ambitious hair dressers.

The Wasabi series are genuine Japan made scissors and finished by experienced masters in accordance with the old Japanese tradition of craftsmanship.

The scissors made of high carbon stainless steel are characterised with semi-convex blades, hollow ground inside. The ergonomically contoured finger rests are detachable.

30 and 38 teeth, B-type. Available size: 5.5.