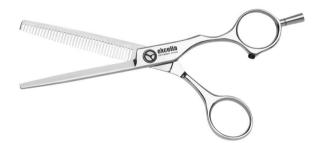

#### Wasabi Series

The Wasabi series is an ideal introduction to the high end Japanese scissors and meet all requirements of ambitious hair dressers.

The Wasabi series are genuine Japan made scissors and finished by experienced masters in accordance with the old Japanese tradition of craftsmanship.

The scissors made of high carbon stainless steel are characterised with semi-convex blades, hollow ground inside. The ergonomically contoured finger rests are detachable.

30 and 38 teeth, B-type. Available size: 5.5.