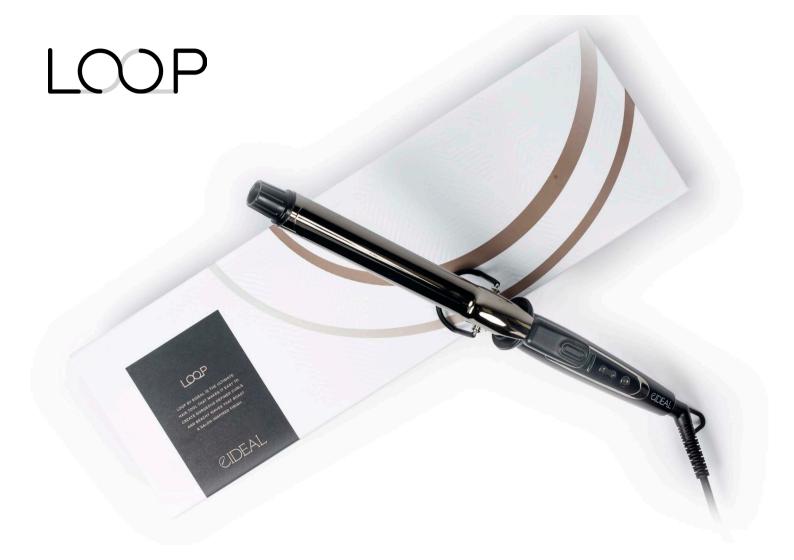

## LCOP

- Maximum temperature 230°C
- Digital temperature control
- Titanium barrel
- Dual Voltage
- Auto shut off