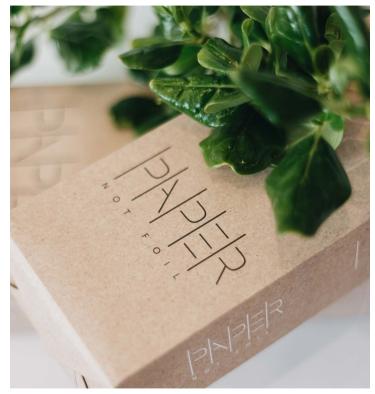

All of the products in the OLAPLEX line are Sulfate Free, Paraben Free, Phthalate Free, Color-Safe, Vegan and never tested on animals!

Paper Not Foil is a truly sustainable alternative to wasteful and non-biodegradable aluminium hair foils.

Manufactured from recycled industrial scraps that degrades with zero toxic waste, this mineral paper is made with very low carbon emissions, and uses zero water in the manufacturing process.

A perfect solution for salons who wish to be eco-conscious without compromising on results, Paper Not Foil can be cut to any required size and is able to be reused up to 3 times, after which it can be recycled easily, yielding no carbon footprint and having no detrimental impact on the planet, thanks to its degradability.

The chalk-like texture provides good grip to the hair, without any need to fold the edges into parcels, saving time on colour services. As an added bonus, it is incredibly comfortable for the client as upon removal Paper Not Foil simply glides out of the hair with no pulling or snagging.