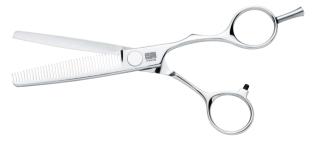

#### **Impression Series**

The Kasho Impression series is a first step into the world of Kasho. This is a scissor for a stylist that wants to experience affordable quality. Forged from VG10-W steel the hardness and foundation of the Impression scissor is similar with that of the more expensive Green or XP series. The basic screw system allows for easy tension control and the beautifully balanced hollow semi-convex blades come with a matt finish.

Offset, Available sizes: 5.5",6".