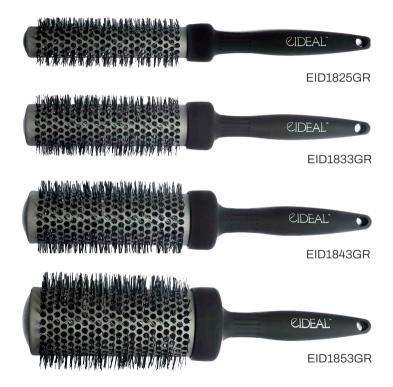

### **CERAMIC BRUSH**

### **PLUS-SIZED BRUSH**

- Made from semi-precious minerals
- Unique Design for a pain free styling
- Easy grip handle
- Less drying time
- Lightweight