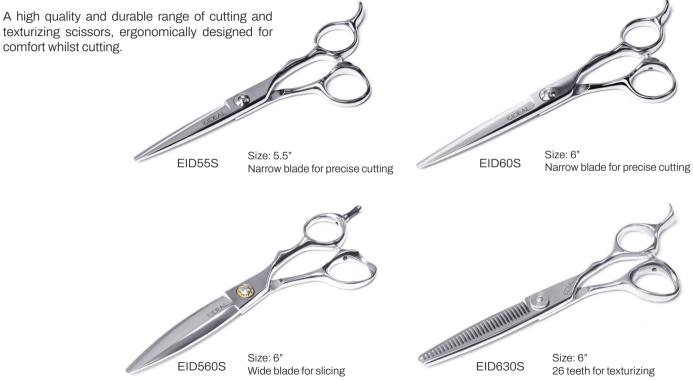

$\stackrel{\scriptstyle \times}{\scriptstyle \times}\,$  Proven to be gentle on hair
- $\stackrel{\scriptstyle \scriptstyle \times}{\scriptscriptstyle \sim}$  Designed for easy styling on different settings up to 210°C
- $\stackrel{ imes}{\phantom{.}}$  Suitable for cleansing with shampoo and conditioner
- $\stackrel{-}{\times}$  May be coloured to your specifications
- $\stackrel{\scriptstyle imes}{\scriptstyle imes}$  Guaranteed instant length and volume
- $\stackrel{\scriptstyle imes}{\scriptstyle imes}$  May be re-used several times
- $\stackrel{\scriptstyle \times}{\scriptstyle \times}$  Available in 35 and 55 cm
- $\stackrel{\times}{\scriptscriptstyle{\times}}\,$  Pack of 10 or 12 pieces
- $\stackrel{\scriptstyle imes}{\phantom{}_{\sim}}$  Tape in system



### SCISSORS

### EIDEAL





#### **Silver Series**

The Silver series has a very offset design for optimum ergonomics. This is a scissor for those who want their creativity to flow.

The fully hollow convex mirror-polished blades are forged from ATS314 carbon steel, making them extra hard-wearing due to the added cobalt and the matrix structure of the steel. The flat centre screw system comes with an adjustable key for that optimum tension control.



Offset. Available sizes: 5.5", 6", 6.5", 7".

#### **Silver Black Series**

The Silver Black series has all the same properties of a normal Silver, but is coated using special Diamond Like Carbon (DLC). This is a nano composite coating that has the unique properties of natural diamond; high hardness, high corrosion resistance and low friction, creating an even smoot