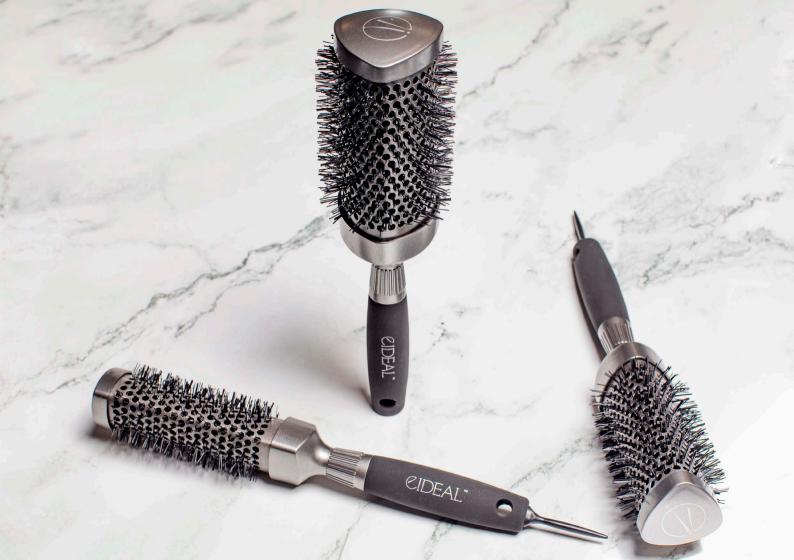

### **CERAMIC BRUSH**

### **PLUS-SIZED BRUSH**

- Made from semi-precious minerals
- Unique Design for a pain free styling
- Easy grip handle
- Less drying time
- Lightweight