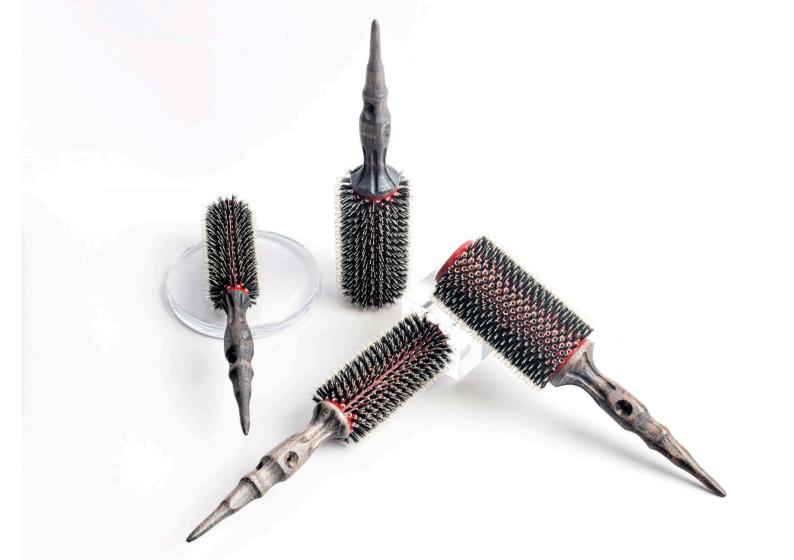

## CLAY

- Super long, titanium coated barrel
- Attractive colour change technology, which also ensures safety
- Soft touch handle
- Heat resistant bristles
- Strong metal for least amount of damage
- Ensures a good scalp condition