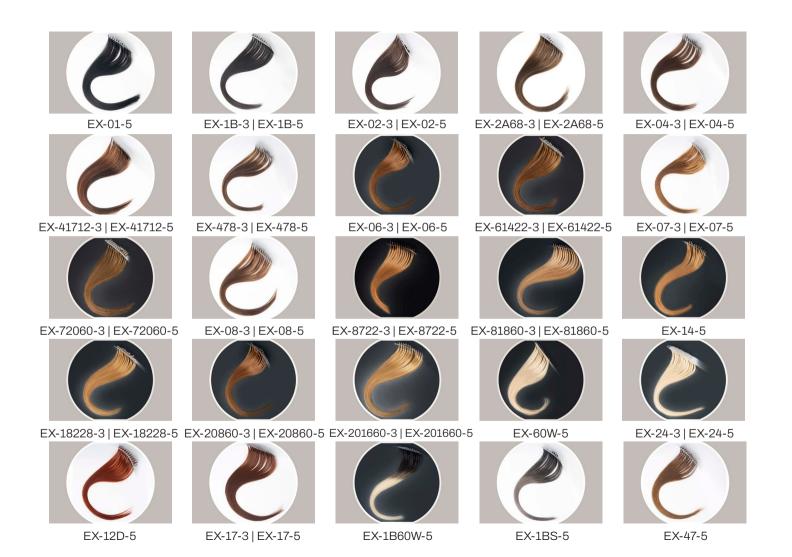

### EXTENDED

- $\stackrel{\scriptstyle imes}{\scriptstyle \sim}\,$  Derived from the highest quality 100% virgin Remy hair
- $\stackrel{\scriptstyle \times}{\scriptstyle \times}\,$  Proven to be gentle on hair
- $\stackrel{\scriptstyle \scriptstyle \times}{\scriptscriptstyle \sim}$  Designed for easy styling on different settings up to 210°C
- $\stackrel{ imes}{\phantom{.}}$  Suitable for cleansing with shampoo and conditioner
- $\stackrel{-}{\times}$  May be coloured to your specifications
- $\stackrel{\scriptstyle imes}{\scriptstyle imes}$  Guaranteed instant length and volume
- $\stackrel{\scriptstyle imes}{\scriptstyle imes}$  May be re-used several times
- $\stackrel{\scriptstyle \times}{\scriptstyle \times}$  Available in 35 and 55 cm
- $\stackrel{\times}{\scriptscriptstyle{\times}}\,$  Pack of 10 or 12 pieces
- $\stackrel{\scriptstyle imes}{\phantom{}_{\sim}}$  Tape in system