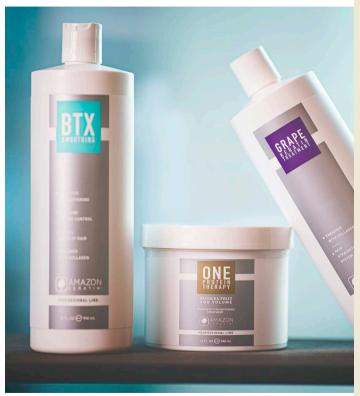

Amazon Keratin® is a globally acclaimed brand specializing in hair care therapies. Its highly developed Hair Straightening Systems deliver healthy, frizz-free, and beautiful looking hair.

The Amazon Keratin Hair Straightening System is an innovative hair treatment that combines keratin protein and natural ingredients, not only to straighten hair but also to restore its natural health, leaving it with a silky and shiny look.

The special Amazon Keratin® formula is proven to turn unruly curls into shiny and sleek tresses, without losing the hair's natural body. By reducing unwanted volume and eliminating frizz, the Amazon Keratin® Hair Straightening System will ensure your hair easier to style requiring minimal effort. Amazon Keratin® Hair Straightening System has different formulas to treat any type of hair, including damaged or chemically treated hair.

The Amazon Keratin® Hair Straightening System will restore, rebuild and strengthen every single hair by warming the keratin protein into it - leaving your hair stronger, shinier and much softer to the touch. With the Amazon Keratin® Hair Straightening System, you will be able to control your hair easily. Whatever the amount of humidity in the atmosphere, your hairstyle will look perfect and hold much longer.