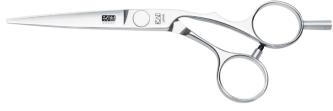

#### **Blue Series**

The Blue series is the longest serving range, defining a traditional Japanese scissor, and for a very good reason. This classic cutting tool is forged from the highest grade steel VG-10W with hollow mirror-polished fully convex, honed edged blades. Creating a razor like edge ideal for slicing.

The simple adjustable flat-head screw system allows for easy tension adjustment, making it a classic favourite. Available in both straight and offset.

Straight. Available sizes: 5.5",6".