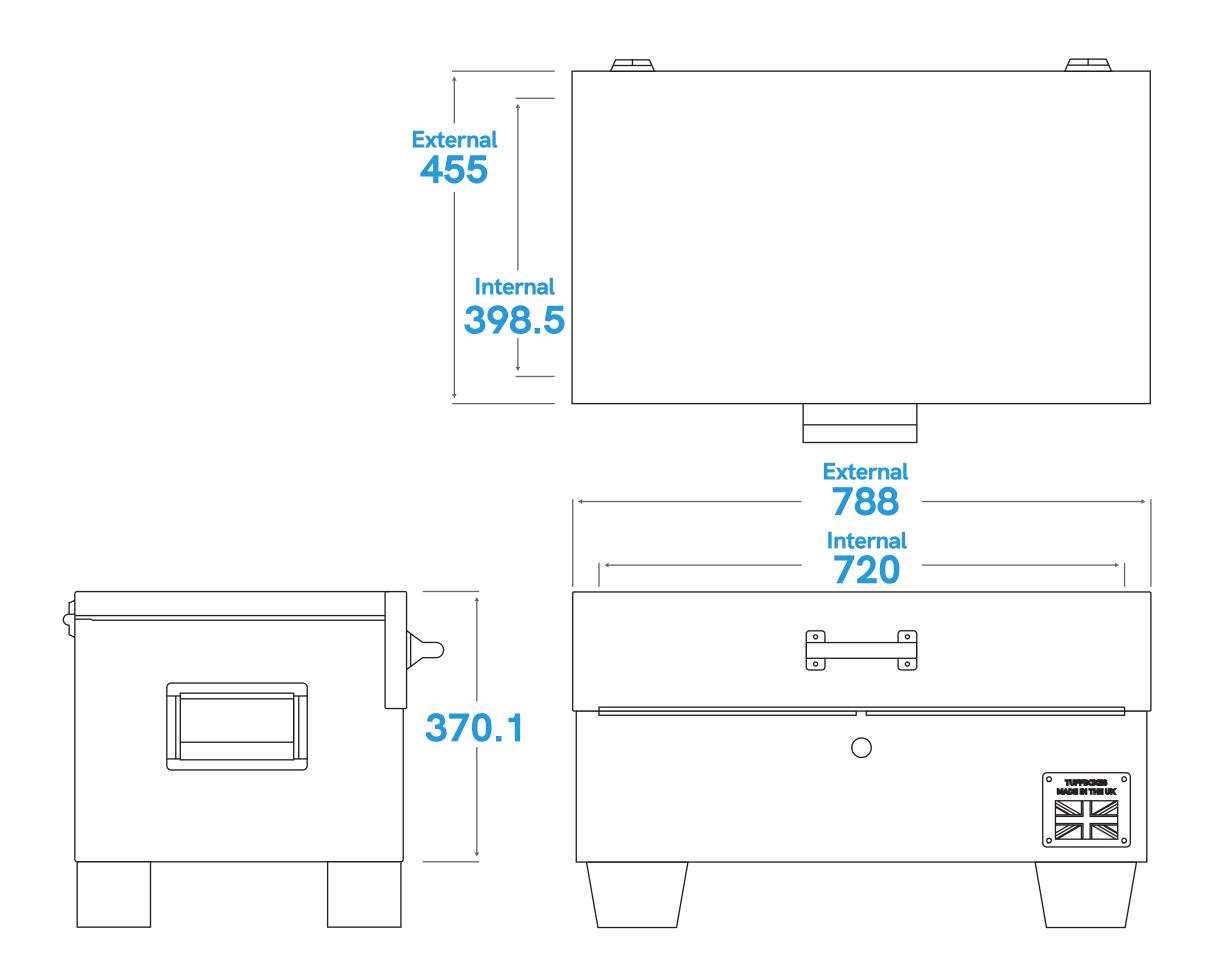

# Original

- 788mm (w) x 455mm (d) x 370mm (h)
- Heavy gauge welded steel construction
- Secure tough disc lock with 2 keys
- 1.5mm sheet steel construction with 2mm thickened armour in areas more vulnerable to attack
- Weighs 18kgs unladen
- 4 power tool capacity
- Heavy duty security hinge resists forced entry
- Safety prop keeps the lid open for easier access
- Fully phosphate anti-corrosion protection

- Front handle protrudes out by 50mm
- Side handle lays flat into the box side Fork feet add an additional 90mm to the height

All measurements are mm

13