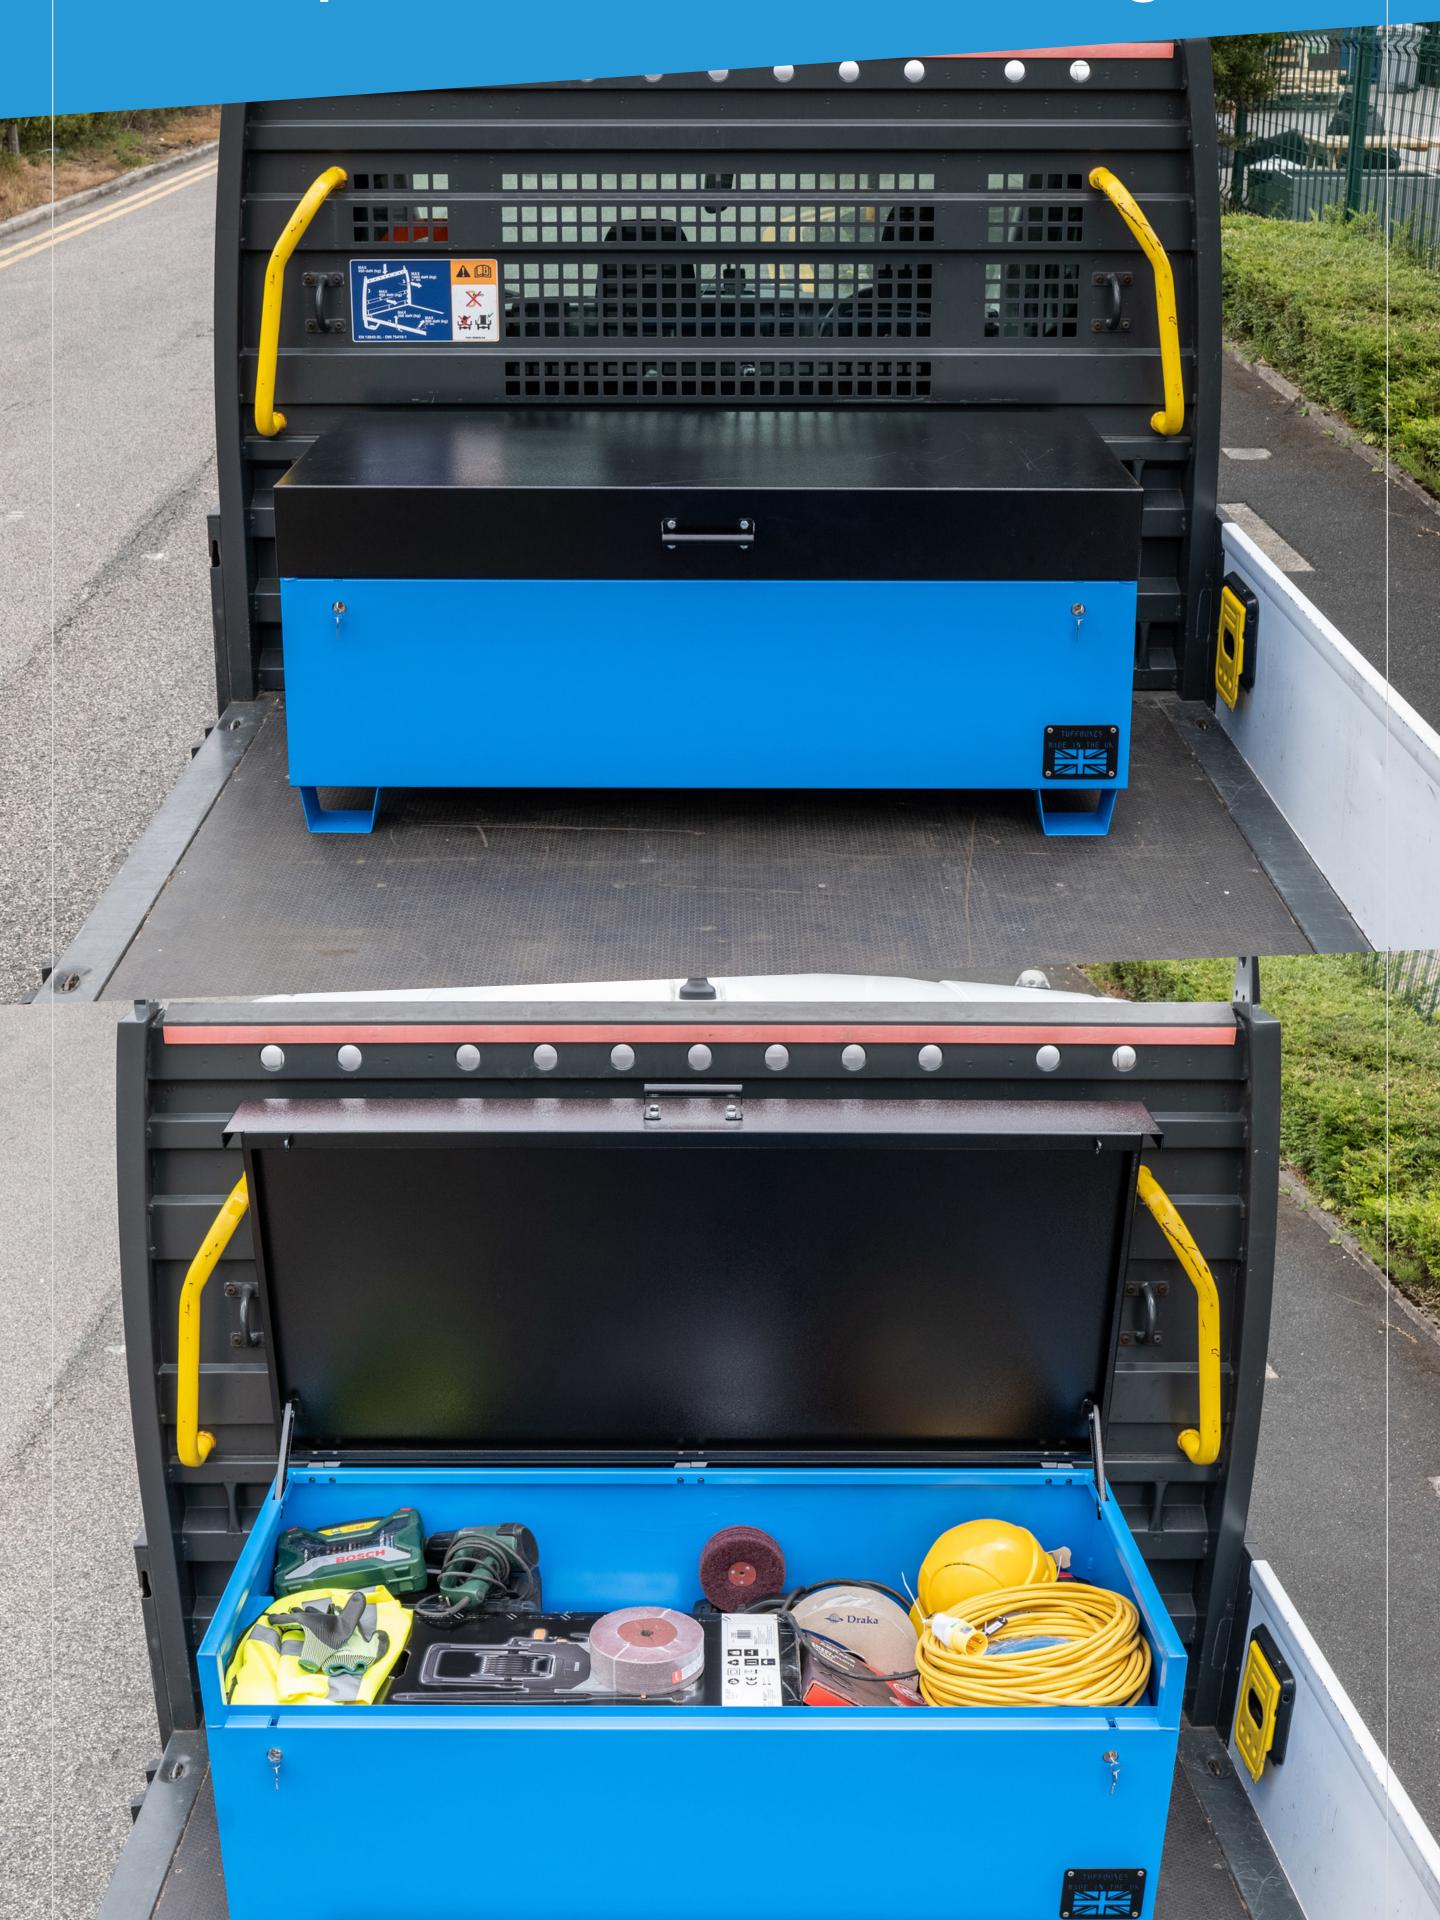

# Features

Our Tuffbox toolboxes have a wide range of features as standard - all designed to keep your tools secure and you safe using the product.

6

# **Box vitals**

|                           |                 |          |          | R        |
|---------------------------|-----------------|----------|----------|----------|
|                           | MICRO           | ORIGINAL | MEGA     | MONSTER  |
| CONSTRUCTION              |                 |          |          |          |
| Unladen weight            | 16kg            | 18kg     | 46kg     | 75kg     |
| Steel thickness           | 1.5mm           | 1.5mm    | 2mm      | 2mm      |
| Armour thickness          | 3mm             | 3mm      | 3mm      | 3mm      |
| Security hinges           | Yes             | Yes      | Yes      | Yes      |
| Anti-corrosion protection | Yes             | Yes      | Yes      | Yes      |
| Paint finish              | Textured        | Textured | Textured | Textured |
| Colours                   | Blue            | Blue     | Blue     | Blue     |
| SECURITY                  |                 |          |          |          |
| Tough disc locks          | 1               | 1        | 1        | 2        |
| Keys                      | 2               | 2        | 2        | 4        |
| Anchor points             | Yes             | Yes      | Yes      | Yes      |
| APPLICATIONS              |                 |          |          |          |
| Home                      |                 |          |          |          |
| Offices/boats             |                 |          |          |          |
| 4x4 cars                  |                 |          | Pick-ups |          |
| Vans/trucks               |                 |          | Large    | Large    |
| Garages/outhouses         |                 |          |          |          |
| Portacabins               |                 |          |          |          |
| Warehouses                |                 |          |          |          |
| Building sites            | Maybe too small |          |          |          |
| EXTRAS                    |                 |          |          |          |
| Power tool capacity       | 2               | 2        | 6        | 8+       |
| Optional accessories      | Yes             | Yes      | Yes      | Yes      |
| Made in Britain           | Yes             | Yes      | Yes      | Yes      |