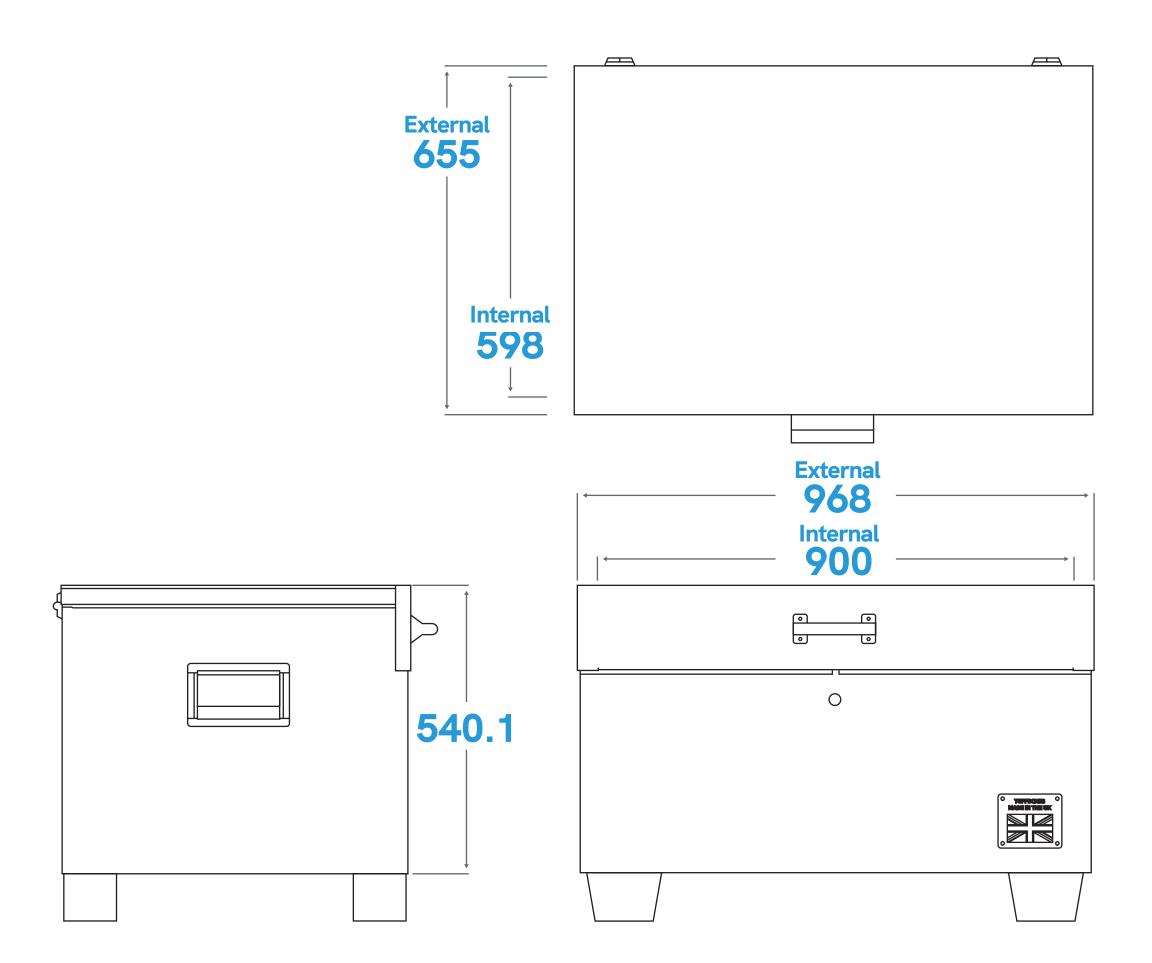

# Mega

- 968mm (w) x 655mm (d) x 540mm (h)
- Heavy gauge welded steel construction
- Secure tough disc lock with 2 keys
- 2mm sheet steel construction with 3mm thickened armour in areas more vulnerable to attack
- Weighs 46kgs unladen
- 6 power tool capacity
- Heavy duty security hinge resists forced entry
- Safety prop keeps the lid open for easier access
- Fully phosphate anti-corrosion protection

- Front handle protrudes out by 50mm
- Side handle lays flat into the box side Fork feet add an additional 90mm to the height

All measurements are mm

16

17