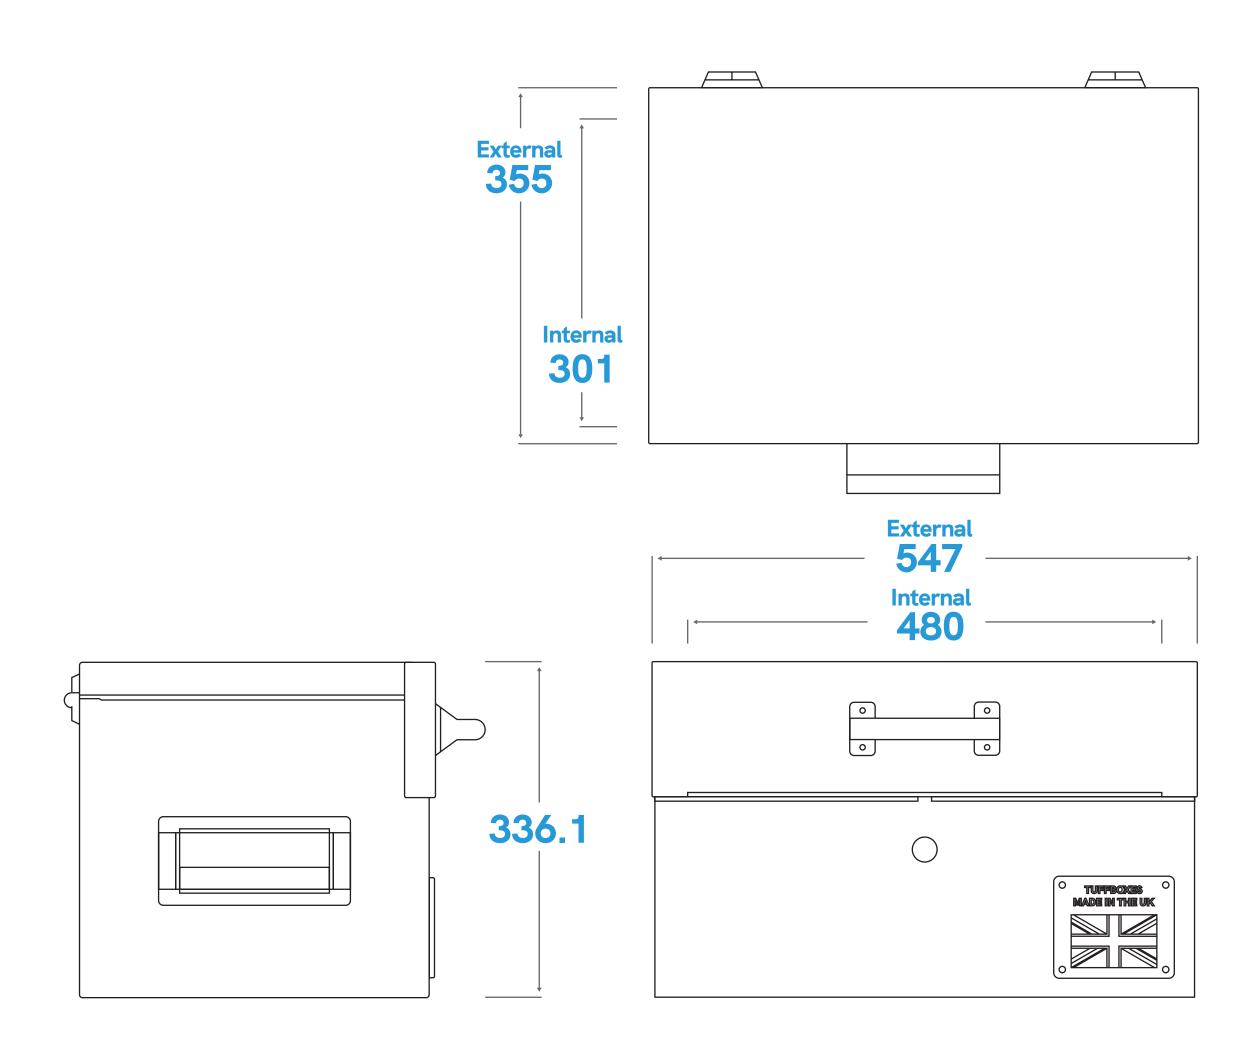

# Micro

- 547mm (w) x 355mm (d) x 336mm (h)
- Heavy gauge welded steel construction
- Secure tough disc lock with 2 keys
- 1.5mm sheet steel construction with 2mm thickened armour in areas more vulnerable to attack
- Weighs 16kgs unladen
- 2 power tool capacity
- Heavy duty security hinge resists forced entry
- Safety prop keeps the lid open for easier access
- Fully phosphate anti-corrosion protection

### All measurements are mm

10