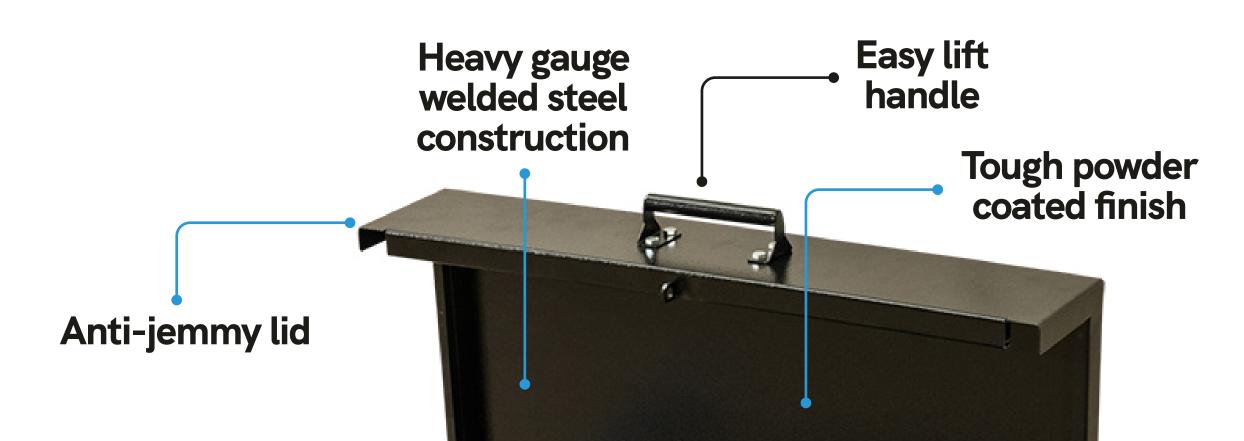

# Features

Our Tuffbox toolboxes have a wide range of features as standard - all designed to keep your tools secure and you safe using the product.

6

# Micro

- 547mm (w) x 355mm (d) x 336mm (h)
- Heavy gauge welded steel construction
- Secure tough disc lock with 2 keys
- 1.5mm sheet steel construction with 2mm thickened armour in areas more vulnerable to attack
- Weighs 16kgs unladen
- 2 power tool capacity
- Heavy duty security hinge resists forced entry
- Safety prop keeps the lid open for easier access
- Fully phosphate anti-corrosion protection

# Original

- 788mm (w) x 455mm (d) x 370mm (h)
- Heavy gauge welded steel construction
- Secure tough disc lock with 2 keys
- 1.5mm sheet steel construction with 2mm thickened armour in areas more vulnerable to attack
- Weighs 18kgs unladen
- 4 power tool capacity
- Heavy duty security hinge resists forced entry
- Safety prop keeps the lid open for easier access
- Fully phosphate anti-corrosion protection

# Mega

- 968mm (w) x 655mm (d) x 540mm (h)
- Heavy gauge welded steel construction
- Secure tough disc lock with 2 keys
- 2mm sheet steel construction with 3mm thickened armour in areas more vulnerable to attack
- Weighs 46kgs unladen
- 6 power tool capacity
- Heavy duty security hinge resists forced entry
- Safety prop keeps the lid open for easier access
- Fully phosphate anti-corrosion protection

# Monster

- 1403mm (w) x 655mm (d) x 540mm (h)
- Heavy gauge welded steel construction
- Secure tough disc lock with 2 keys
- 2mm sheet steel construction with 3mm thickened armour in areas more vulnerable to attack
- Weighs 75kgs unladen
- 8+ power tool capacity
- Heavy duty security hinge resists forced entry
- Safety prop keeps the lid open for easier access
- Fully phosphate anti-corrosion protection