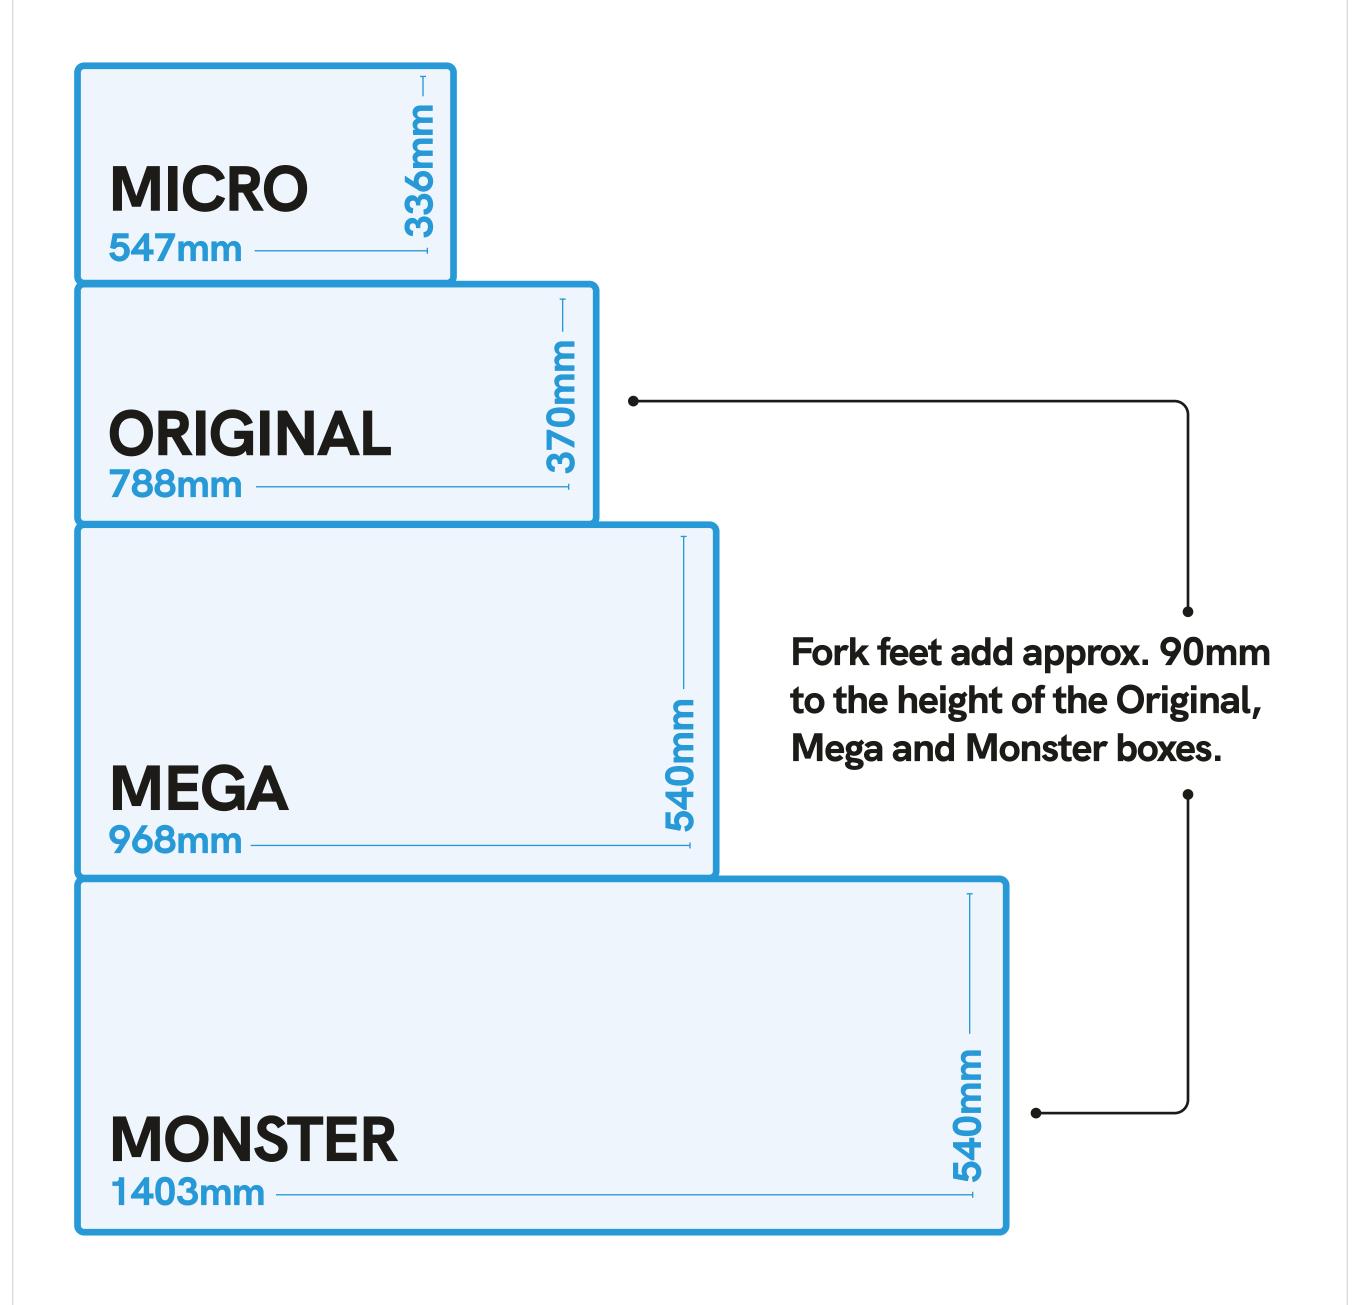

# Size comparison

We appreciate that picking the right sized tool chest/box can be daunting at times. We've put together a few guides and visuals to help you buy the correct Tuffbox.

# **Box vitals**

|                           |                 |          |          | R        |
|---------------------------|-----------------|----------|----------|----------|
|                           | MICRO           | ORIGINAL | MEGA     | MONSTER  |
| CONSTRUCTION              |                 |          |          |          |
| Unladen weight            | 16kg            | 18kg     | 46kg     | 75kg     |
| Steel thickness           | 1.5mm           | 1.5mm    | 2mm      | 2mm      |
| Armour thickness          | 3mm             | 3mm      | 3mm      | 3mm      |
| Security hinges           | Yes             | Yes      | Yes      | Yes      |
| Anti-corrosion protection | Yes             | Yes      | Yes      | Yes      |
| Paint finish              | Textured        | Textured | Textured | Textured |
| Colours                   | Blue            | Blue     | Blue     | Blue     |
| SECURITY                  |                 |          |          |          |
| Tough disc locks          | 1               | 1        | 1        | 2        |
| Keys                      | 2               | 2        | 2        | 4        |
| Anchor points             | Yes             | Yes      | Yes      | Yes      |
| APPLICATIONS              |                 |          |          |          |
| Home                      |                 |          |          |          |
| Offices/boats             |                 |          |          |          |
| 4x4 cars                  |                 |          | Pick-ups |          |
| Vans/trucks               |                 |          | Large    | Large    |
| Garages/outhouses         |                 |          |          |          |
| Portacabins               |                 |          |          |          |
| Warehouses                |                 |          |          |          |
| Building sites            | Maybe too small |          |          |          |
| EXTRAS                    |                 |          |          |          |
| Power tool capacity       | 2               | 2        | 6        | 8+       |
| Optional accessories      | Yes             | Yes      | Yes      | Yes      |
| Made in Britain           | Yes             | Yes      | Yes      | Yes      |