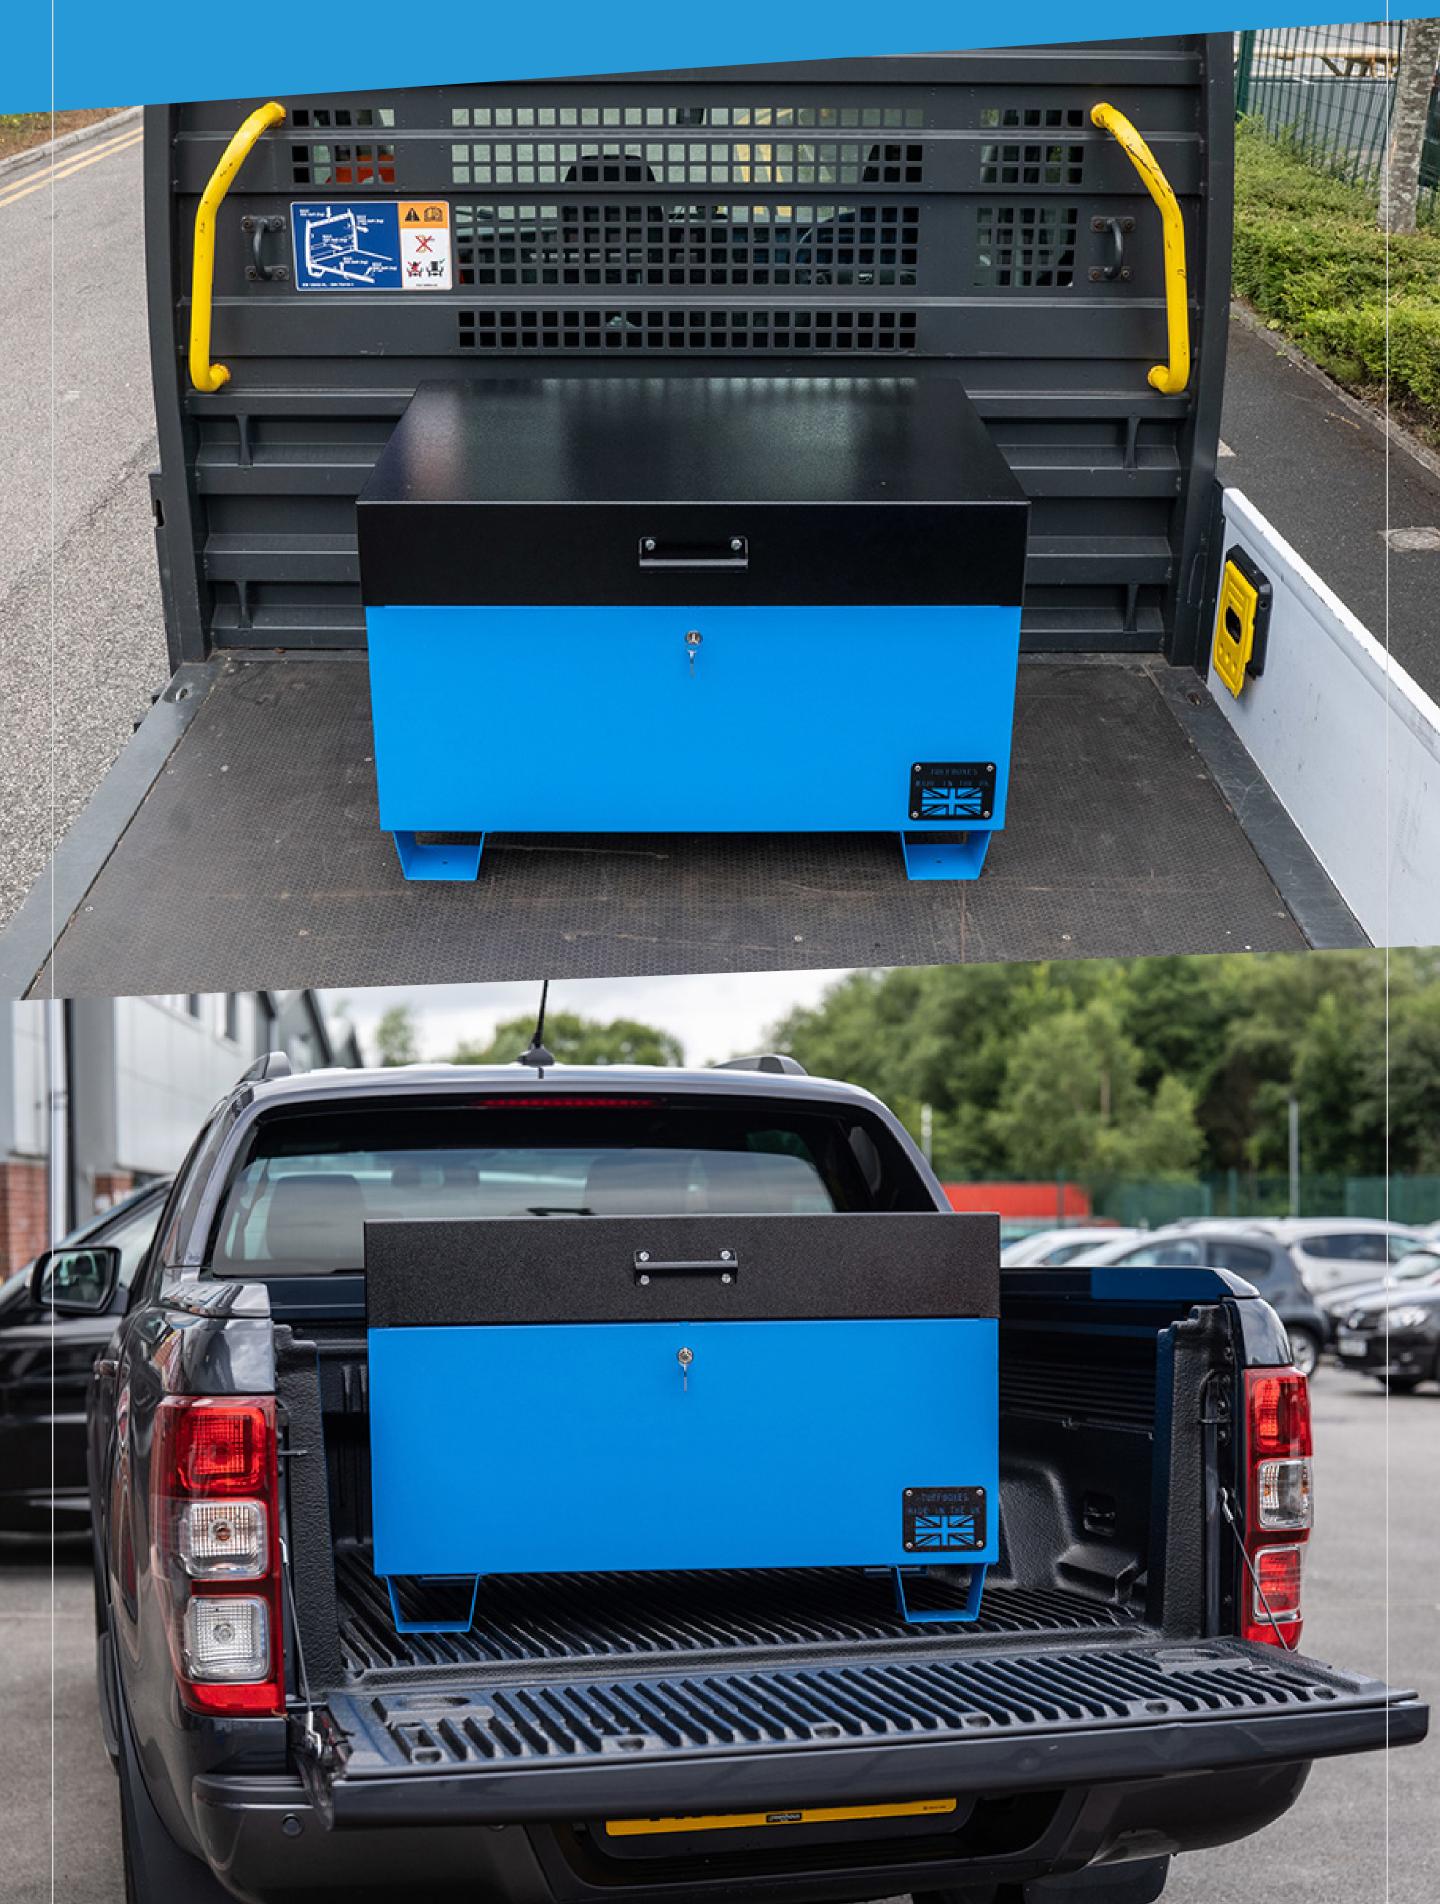

# The ORIGINAL Our van Tuffbox

## **Original** Light enough to be mobile, perfect size for vans and picks ups, and strong enough to protect tools from theft.

12

# Original

- 788mm (w) x 455mm (d) x 370mm (h)
- Heavy gauge welded steel construction
- Secure tough disc lock with 2 keys
- 1.5mm sheet steel construction with 2mm thickened armour in areas more vulnerable to attack
- Weighs 18kgs unladen
- 4 power tool capacity
- Heavy duty security hinge resists forced entry
- Safety prop keeps the lid open for easier access
- Fully phosphate anti-corrosion protection

- Front handle protrudes out by 50mm
- Side handle lays flat into the box side Fork feet add an additional 90mm to the height

All measurements are mm

13