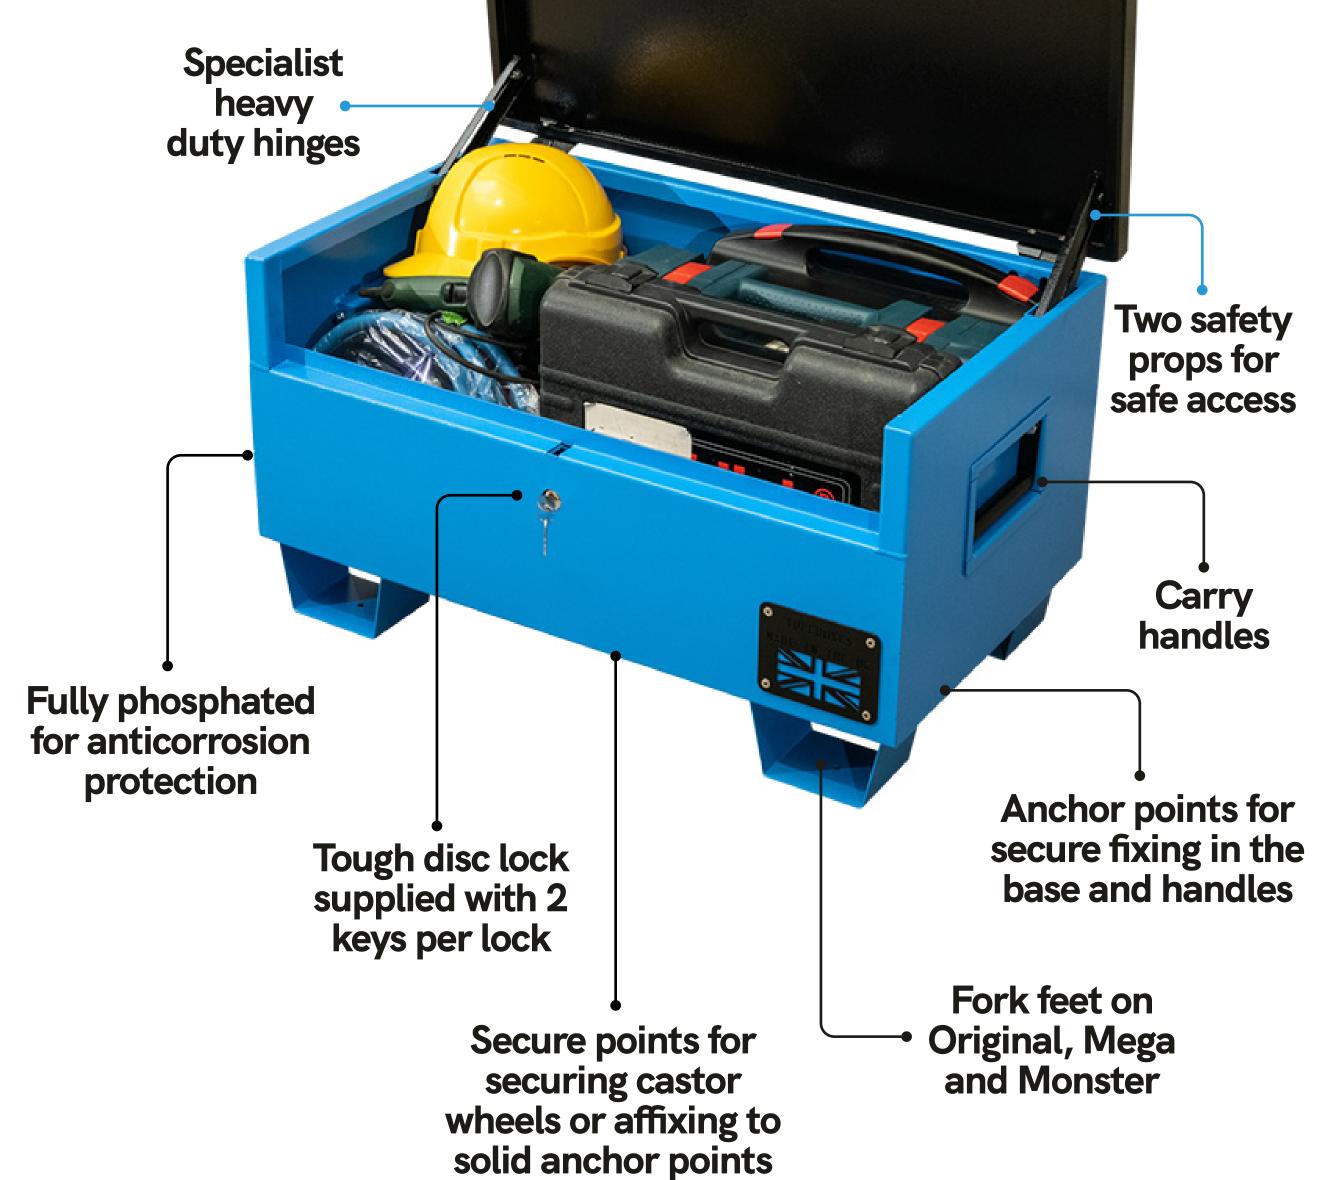

# Features

Our Tuffbox toolboxes have a wide range of features as standard - all designed to keep your tools secure and you safe using the product.

6

# **Box vitals**

|                           |                 |          |          | R        |
|---------------------------|-----------------|----------|----------|----------|
|                           | MICRO           | ORIGINAL | MEGA     | MONSTER  |
| CONSTRUCTION              |                 |          |          |          |
| Unladen weight            | 16kg            | 18kg     | 46kg     | 75kg     |
| Steel thickness           | 1.5mm           | 1.5mm    | 2mm      | 2mm      |
| Armour thickness          | 3mm             | 3mm      | 3mm      | 3mm      |
| Security hinges           | Yes             | Yes      | Yes      | Yes      |
| Anti-corrosion protection | Yes             | Yes      | Yes      | Yes      |
| Paint finish              | Textured        | Textured | Textured | Textured |
| Colours                   | Blue            | Blue     | Blue     | Blue     |
| SECURITY                  |                 |          |          |          |
| Tough disc locks          | 1               | 1        | 1        | 2        |
| Keys                      | 2               | 2        | 2        | 4        |
| Anchor points             | Yes             | Yes      | Yes      | Yes      |
| APPLICATIONS              |                 |          |          |          |
| Home                      |                 |          |          |          |
| Offices/boats             |                 |          |          |          |
| 4x4 cars                  |                 |          | Pick-ups |          |
| Vans/trucks               |                 |          | Large    | Large    |
| Garages/outhouses         |                 |          |          |          |
| Portacabins               |                 |          |          |          |
| Warehouses                |                 |          |          |          |
| Building sites            | Maybe too small |          |          |          |
| EXTRAS                    |                 |          |          |          |
| Power tool capacity       | 2               | 2        | 6        | 8+       |
| Optional accessories      | Yes             | Yes      | Yes      | Yes      |
| Made in Britain           | Yes             | Yes      | Yes      | Yes      |