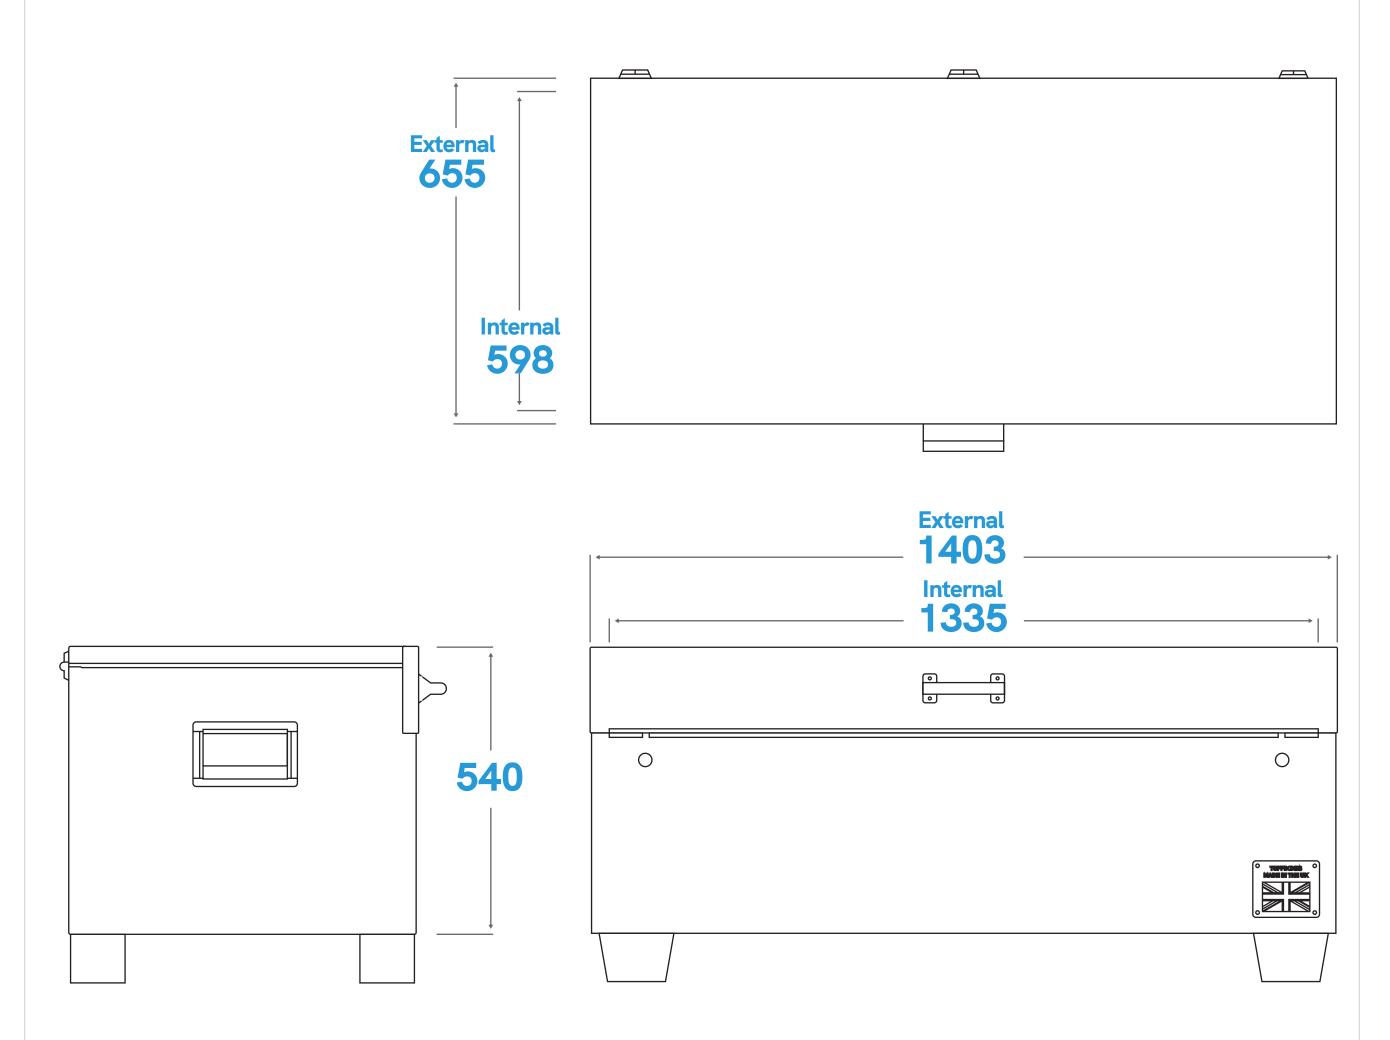

# Monster

- 1403mm (w) x 655mm (d) x 540mm (h)
- Heavy gauge welded steel construction
- Secure tough disc lock with 2 keys
- 2mm sheet steel construction with 3mm thickened armour in areas more vulnerable to attack
- Weighs 75kgs unladen
- 8+ power tool capacity
- Heavy duty security hinge resists forced entry
- Safety prop keeps the lid open for easier access
- Fully phosphate anti-corrosion protection

- Front handle protrudes out by 50mm
- Side handle lays flat into the box side Fork feet add an additional 90mm to the height

All measurements are mm