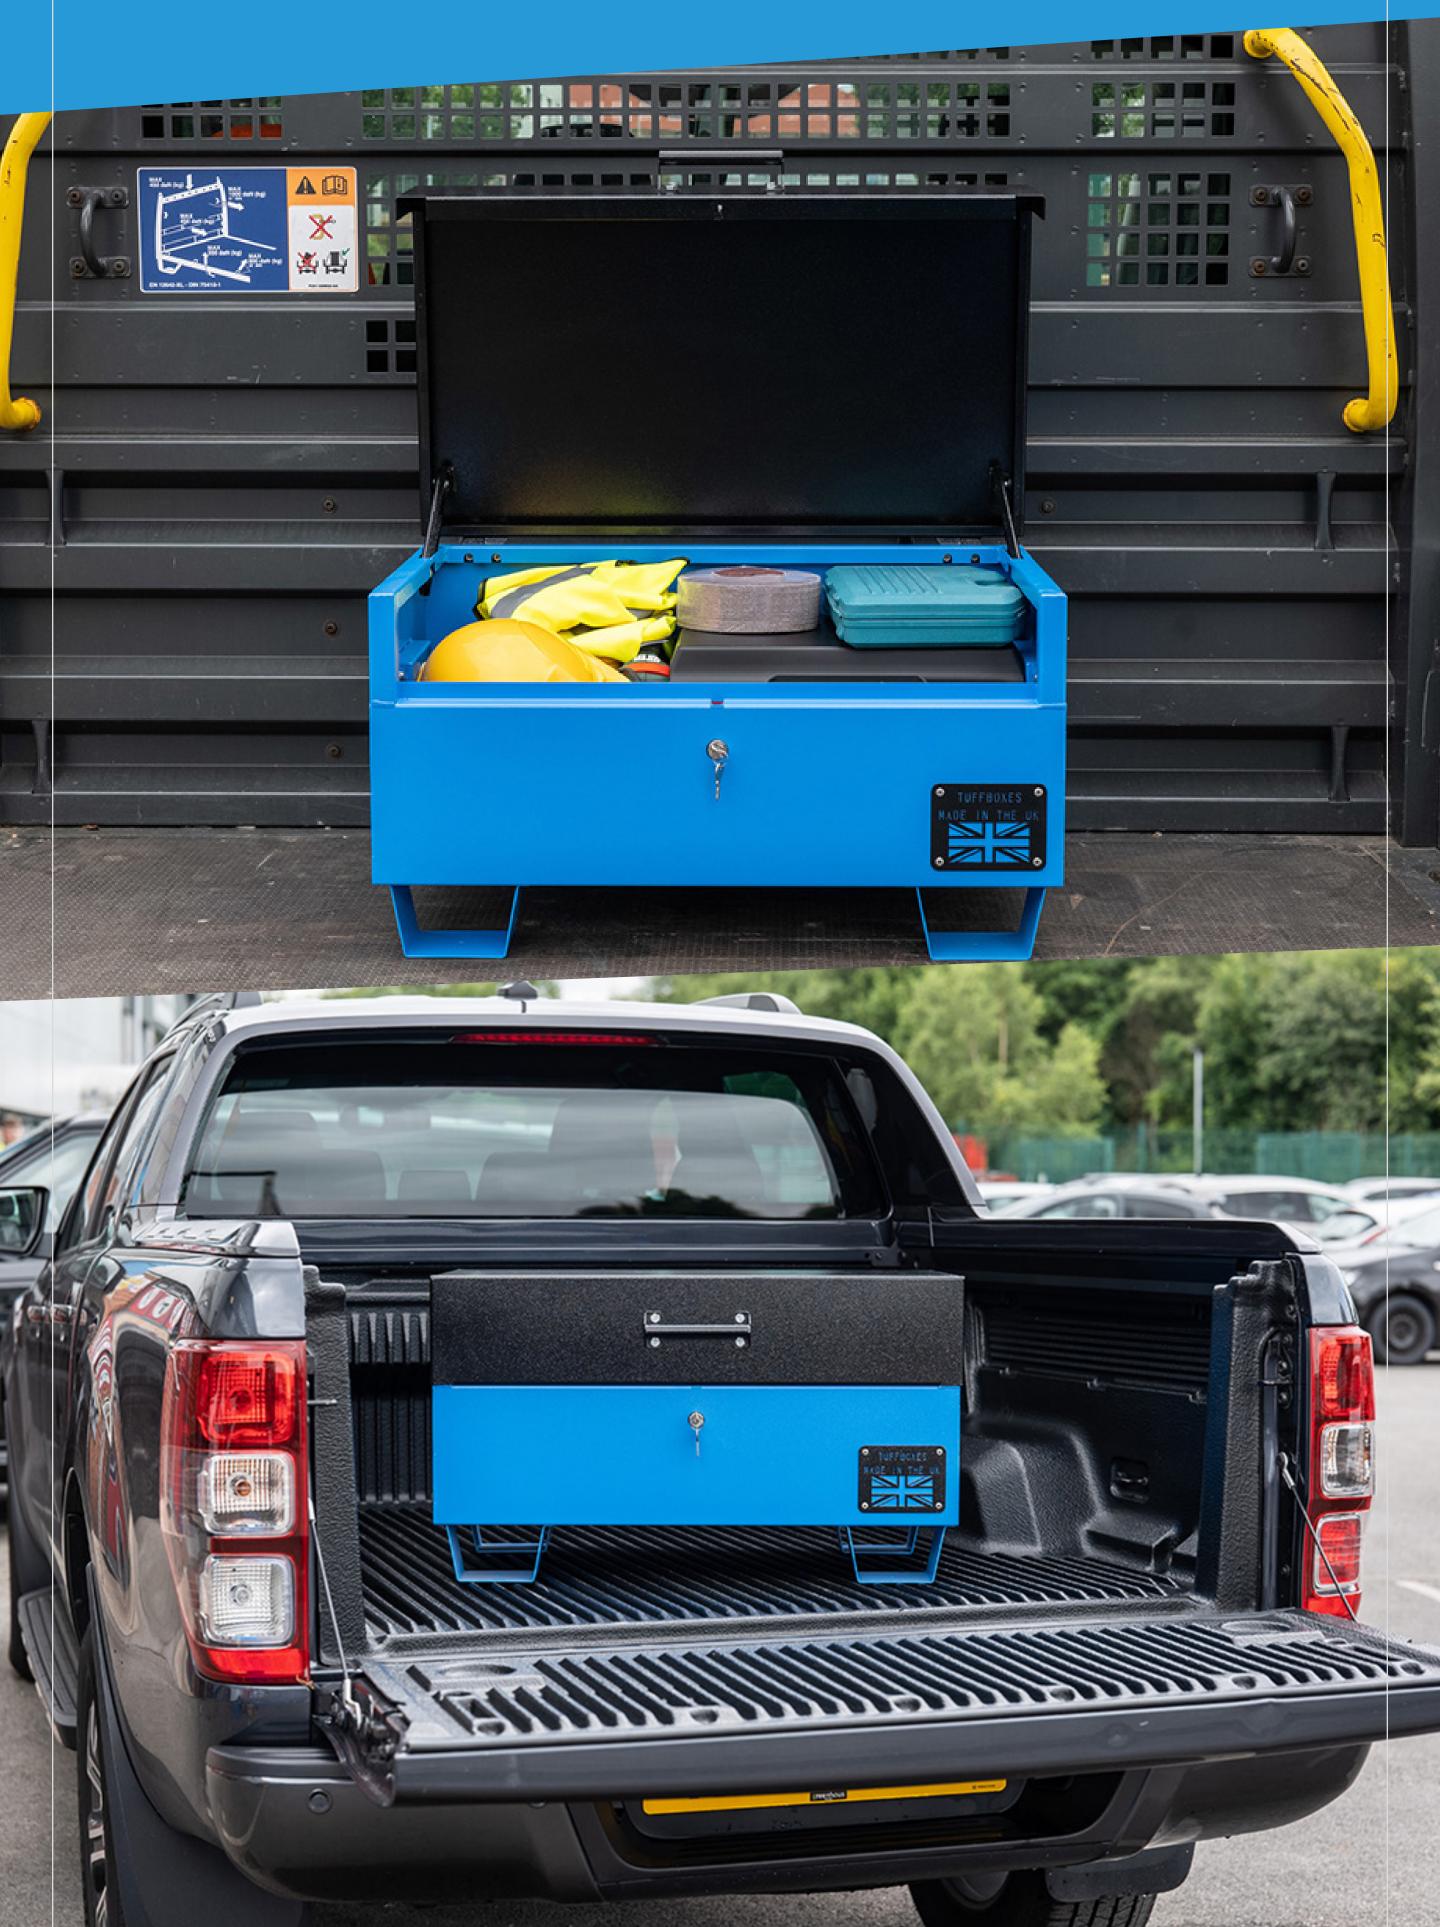

# The ORIGINAL Our van Tuffbox

## **Original** Light enough to be mobile, perfect size for vans and picks ups, and strong enough to protect tools from theft.

12

# Original

- 788mm (w) x 455mm (d) x 370mm (h)
- Heavy gauge welded steel construction
- Secure tough disc lock with 2 keys
- 1.5mm sheet steel construction with 2mm thickened armour in areas more vulnerable to attack
- Weighs 18kgs unladen
- 4 power tool capacity
- Heavy duty security hinge resists forced entry
- Safety prop keeps the lid open for easier access
- Fully phosphate anti-corrosion protection

- Front handle protrudes out by 50mm
- Side handle lays flat into the box side Fork feet add an additional 90mm to the height

All measurements are mm

13