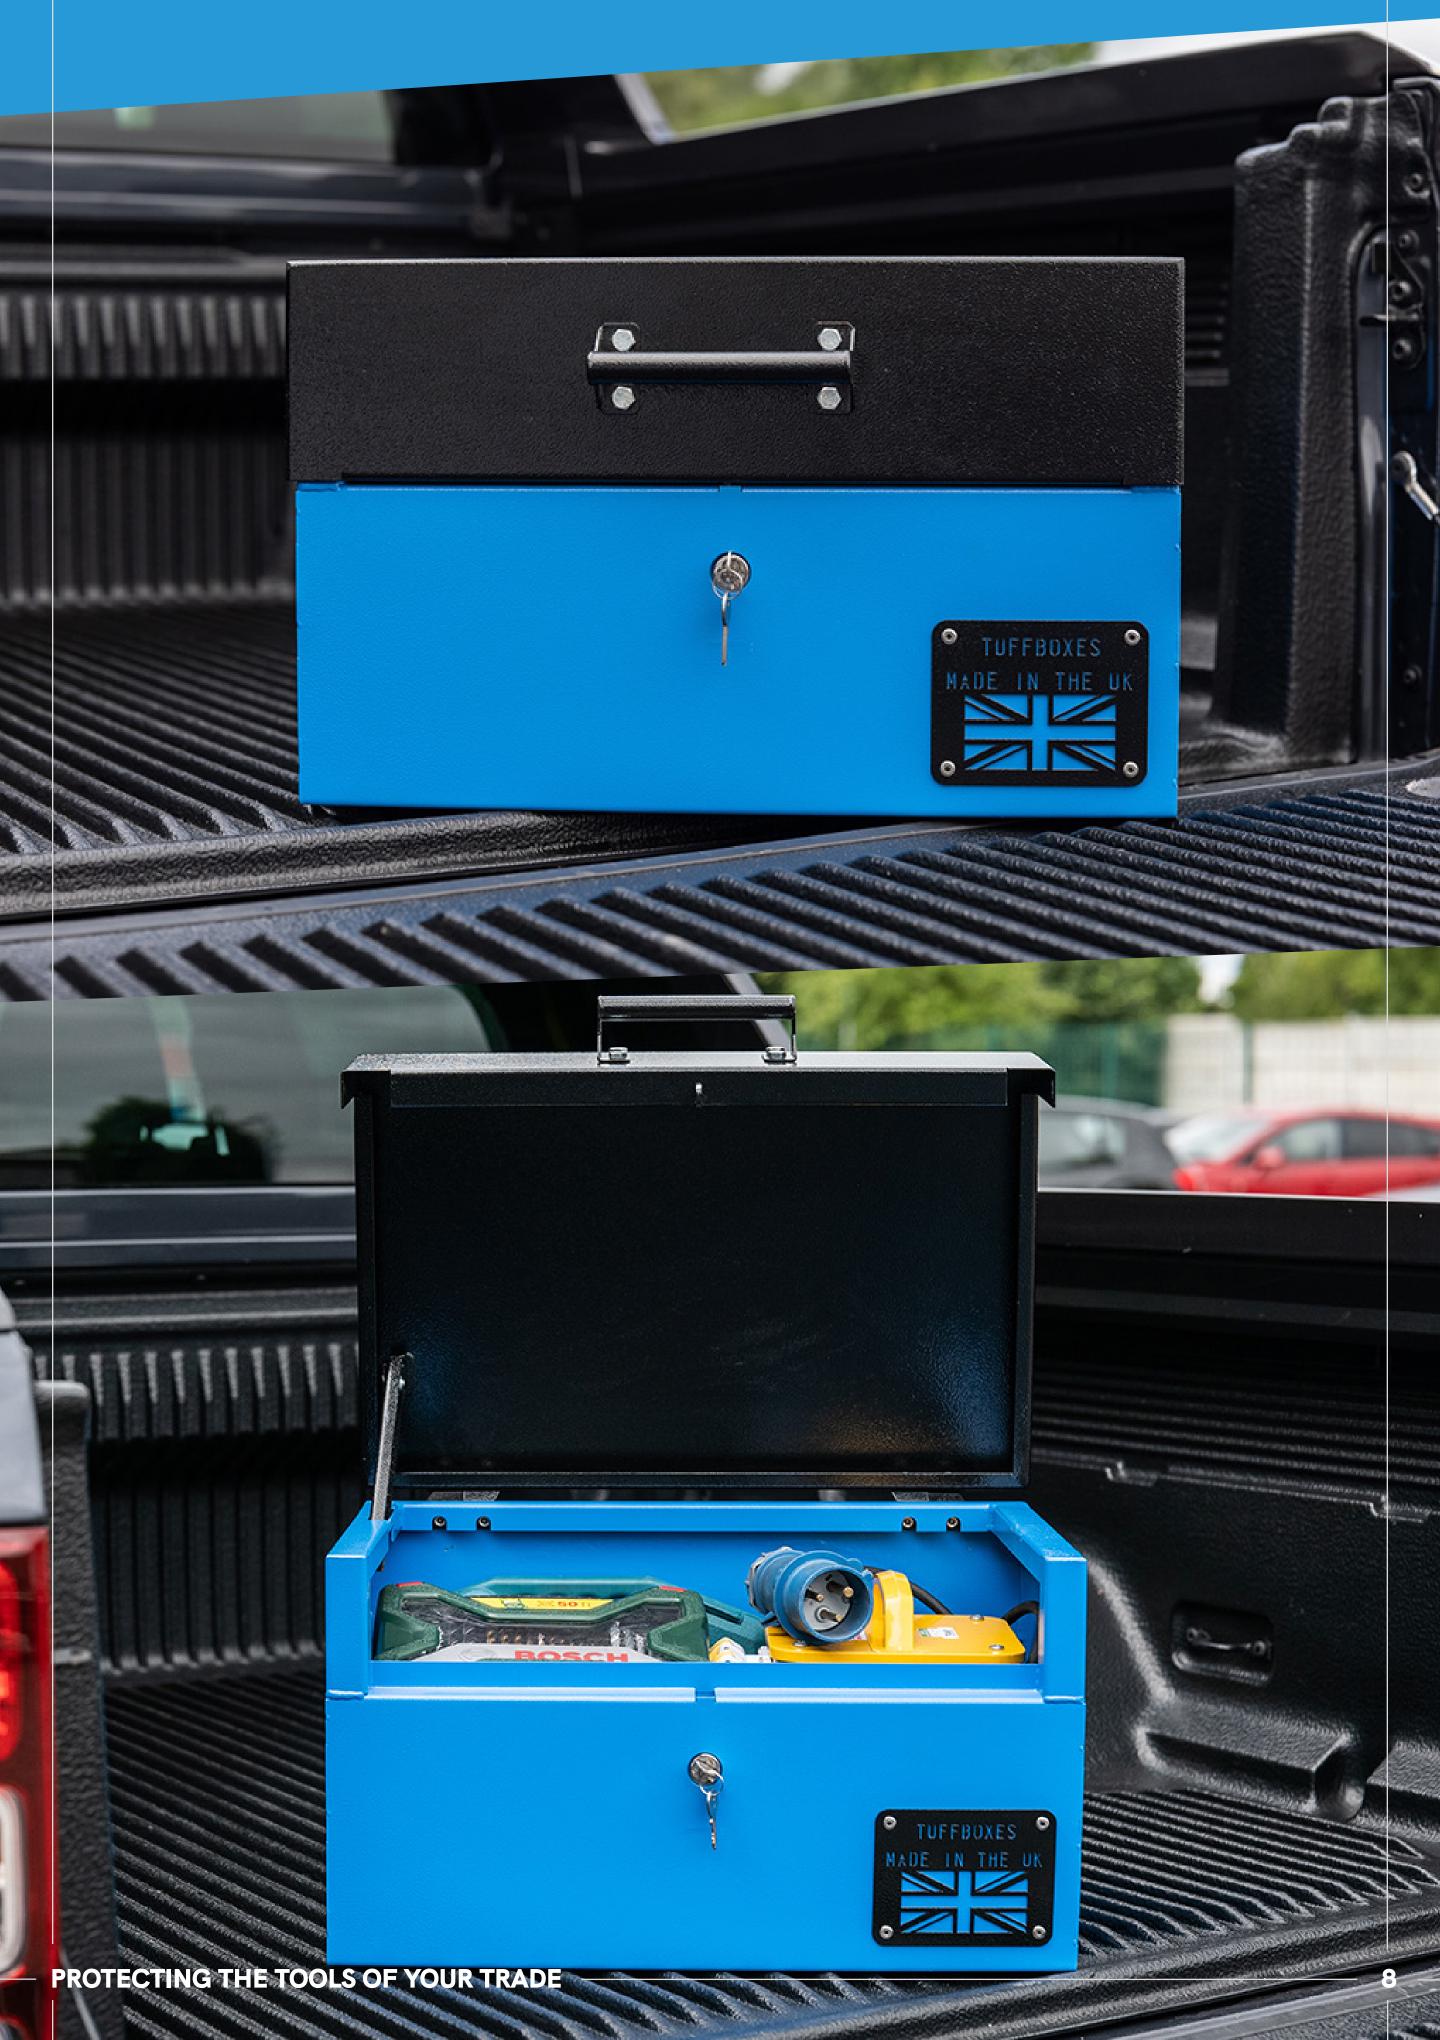

# The MICRO Our mini Tuffbox

## **Micro** The secure mini storage box protects smaller electrical tools, as well as a range of valuables from easy theft.

# Micro

- 547mm (w) x 355mm (d) x 336mm (h)
- Heavy gauge welded steel construction
- Secure tough disc lock with 2 keys
- 1.5mm sheet steel construction with 2mm thickened armour in areas more vulnerable to attack
- Weighs 16kgs unladen
- 2 power tool capacity
- Heavy duty security hinge resists forced entry
- Safety prop keeps the lid open for easier access
- Fully phosphate anti-corrosion protection

- Front handle protrudes out by 50mm
- Side handle lays flat into the box side