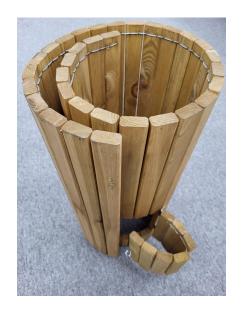

## Wooden Potato Barrel Assembly

**Step 1:** Remove all packaging.

**Step 2:** Open out the Potato Barrel to make a complete cylinder shape.