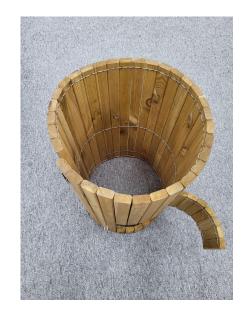

## Wooden Potato Barrel Assembly

**Step 5:** The door near the bottom can then be closed using the hook & loop.

**Step 6:** Place your Barrel on a level surface. It's now ready to be filled with compost.