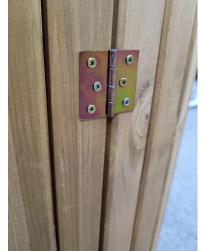

## Wooden Potato Barrel Assembly

Woven Wood
Tulipy

**Step 3:** Unscrew the 6 Screws located at the edge of the Barrel (3 at the top, 3 at the bottom)

**Step 4:** Next, unfold the 2 hinges and line them up with the holes where the screws were. Then screw the hinges in place to join the Barrel together.