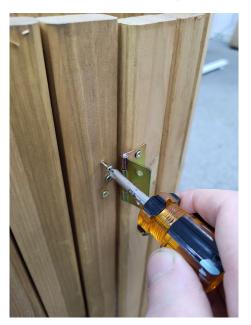

## Wooden Potato Barrel Assembly

Woven Wood
Tulipy

**Step 3:** Unscrew the 6 Screws located at the edge of the Barrel (3 at the top, 3 at the bottom)

**Step 4:** Next, unfold the 2 hinges and line them up with the holes where the screws were. Then screw the hinges in place to join the Barrel together.