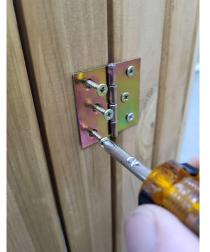

## Wooden Potato Barrel Assembly

Woven Wood
Tulipy

**Step 3:** Unscrew the 6 Screws located at the edge of the Barrel (3 at the top, 3 at the bottom)

**Step 4:** Next, unfold the 2 hinges and line them up with the holes where the screws were. Then screw the hinges in place to join the Barrel together.