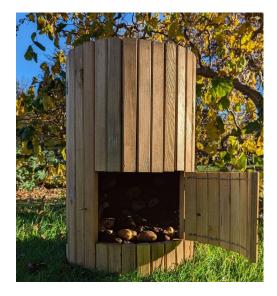

## Wooden Potato Barrel Assembly

**Step 1:** Remove all packaging.

**Step 2:** Open out the Potato Barrel to make a complete cylinder shape.

## Wooden Potato Barrel Assembly

**Step 5:** The door near the bottom can then be closed using the hook & loop.

**Step 6:** Place your Barrel on a level surface. It's now ready to be filled with compost.