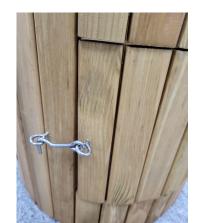

## Wooden Potato Barrel Assembly

**Step 5:** The door near the bottom can then be closed using the hook & loop.

**Step 6:** Place your Barrel on a level surface. It's now ready to be filled with compost.