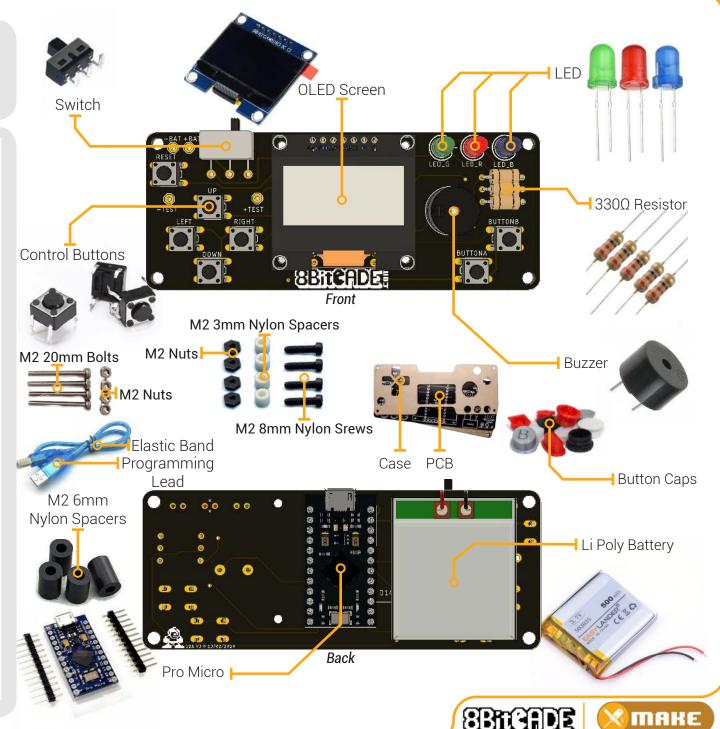

## CHECK YOUR KIT

Be sure to check your kit before you start building to make sure you have all the parts!

| <b>Component Name</b>       | Description                                                                      | # |
|-----------------------------|----------------------------------------------------------------------------------|---|
| Pro Micro                   | ATmega32U4 5V 16MHz                                                              | 1 |
| Toggle Switch               | Right Angle Toggle Switch<br>3PIN                                                | 1 |
| 1.3 inch OLED SPI<br>Screen | 1.3 inch OLED SPI 7 Pin White<br>(Driver SSD1306 or SH1106)<br>Resolution 128*64 | 1 |
| Red LED                     | LED 5mm dia Red                                                                  | 1 |
| Blue LED                    | LED 5 mm dia Blue                                                                | 1 |
| Green LED                   | LED 5mm dia Green                                                                | 1 |
| 330Ω Resistor               | 330Ω                                                                             | 3 |
| Control Buttons             | 6mm x 6mmx 4.3mm tactile<br>micro switch 4 leg                                   | 7 |
| Buzzer                      | Piezo speaker                                                                    | 1 |
| Lead                        | Programming Lead                                                                 | 1 |
| PCB Board                   | 8BitCADE PCB                                                                     | 1 |
| Case                        | Acrylic case                                                                     | 1 |
| Battery                     | Lithium Polymer + double<br>sided tape                                           | 1 |
| Button Caps                 | 3D Printed Caps                                                                  | 1 |
| M2 3mm Nylon Spac-<br>ers   | For the Screen                                                                   | 2 |
| M2 8mm Nylon Screws         | For the Screen                                                                   | 2 |
| M2 Nylon Nuts               | For the Screen                                                                   | 2 |
| M2 20mm Bolts               | For the Case                                                                     | 4 |
| M2 Nuts                     | For the Case                                                                     | 4 |
| M2 6mm Nylon Spac-<br>ers   | For the Case                                                                     | 8 |
| Elastic Band                | Construction                                                                     | 1 |