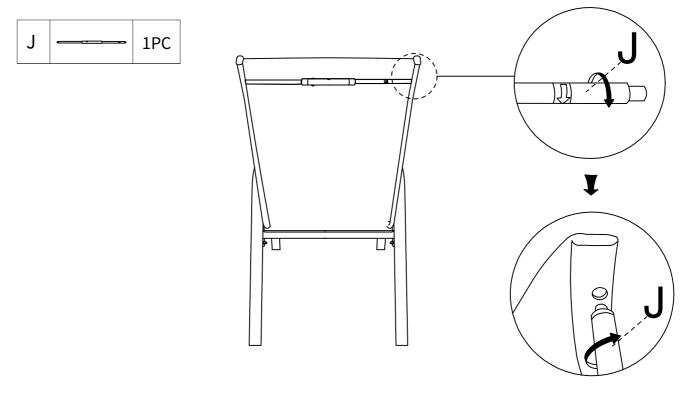

Step 5: Insert the rod J into the hole at the top of the part D back.Turn to tighten as indicated by the arrow.

If you find that the chair is unstable and wobbly after installation, please review steps 1 and 2 of the installation.Do not tighten screws while performing steps 1 and 2. Please tighten all screws after step 4.