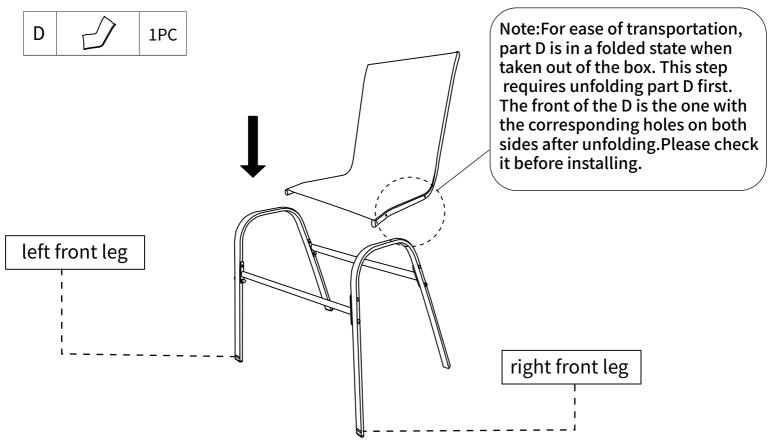

Step 3:Place part D on the installed mental frame.Align the holes in the bottom of part D with the holes in the top of beam C.

Step 4: Use 4 screws E and 4 nuts G and 4 parts K to connect part D to the mental frame. **After this step,you can tighten each screw.** 