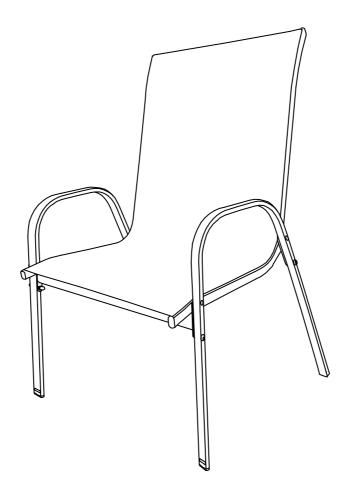

## -Assembly Steps-

**Tips:** We have labeled the legs to indicate which side is the front side. However, the factory sometimes mislabeled them, please check with the picture before installing, the straighter side should be the front side.