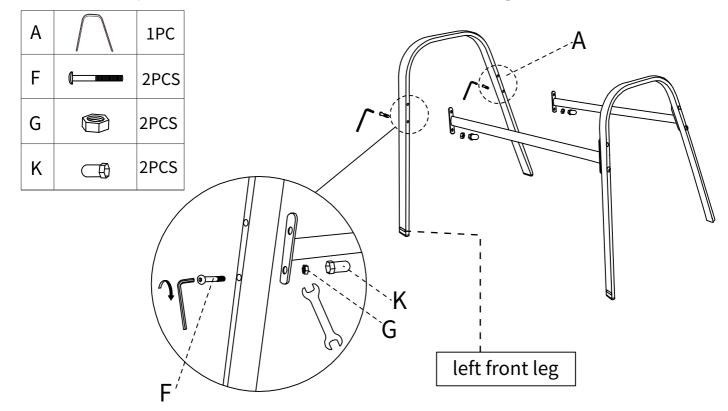

Step 1: Connect 2 beam C and Right Leg B first.Use 2 screws F and 2 nuts G and 2 parts K to connect them.**Please don't tighten the screws yet.** 

Step 2: Then connect the other side of beam C to Left Leg A.Use 2 screws F and 2 nuts G and 2 parts K to connect them.**Please don't tighten the screws yet.** 