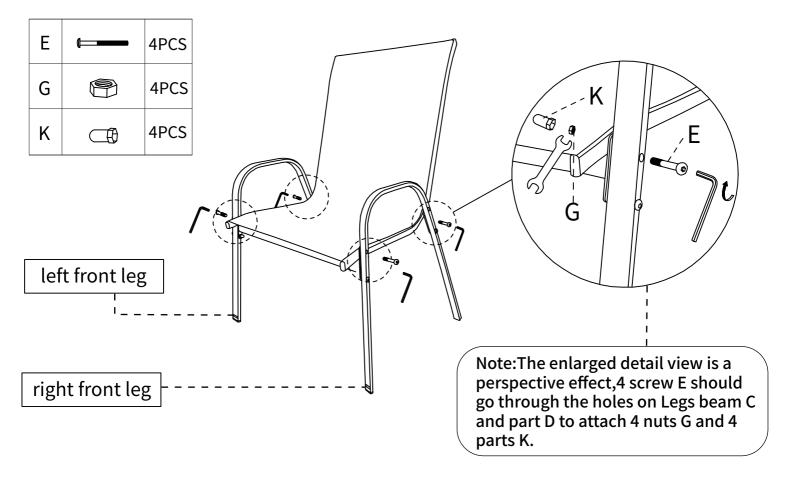

Step 3:Place part D on the installed mental frame.Align the holes in the bottom of part D with the holes in the top of beam C.

Step 4: Use 4 screws E and 4 nuts G and 4 parts K to connect part D to the mental frame. **After this step,you can tighten each screw.** 