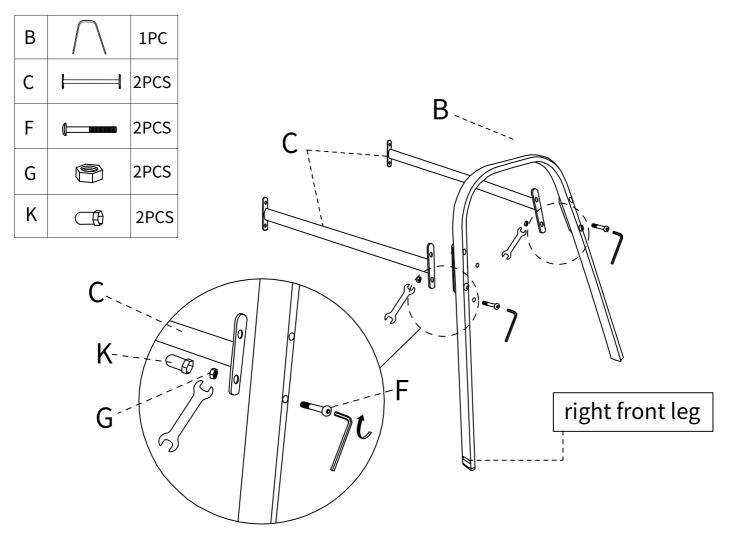

Step 1: Connect 2 beam C and Right Leg B first.Use 2 screws F and 2 nuts G and 2 parts K to connect them.**Please don't tighten the screws yet.** 

Step 2: Then connect the other side of beam C to Left Leg A.Use 2 screws F and 2 nuts G and 2 parts K to connect them.**Please don't tighten the screws yet.** 