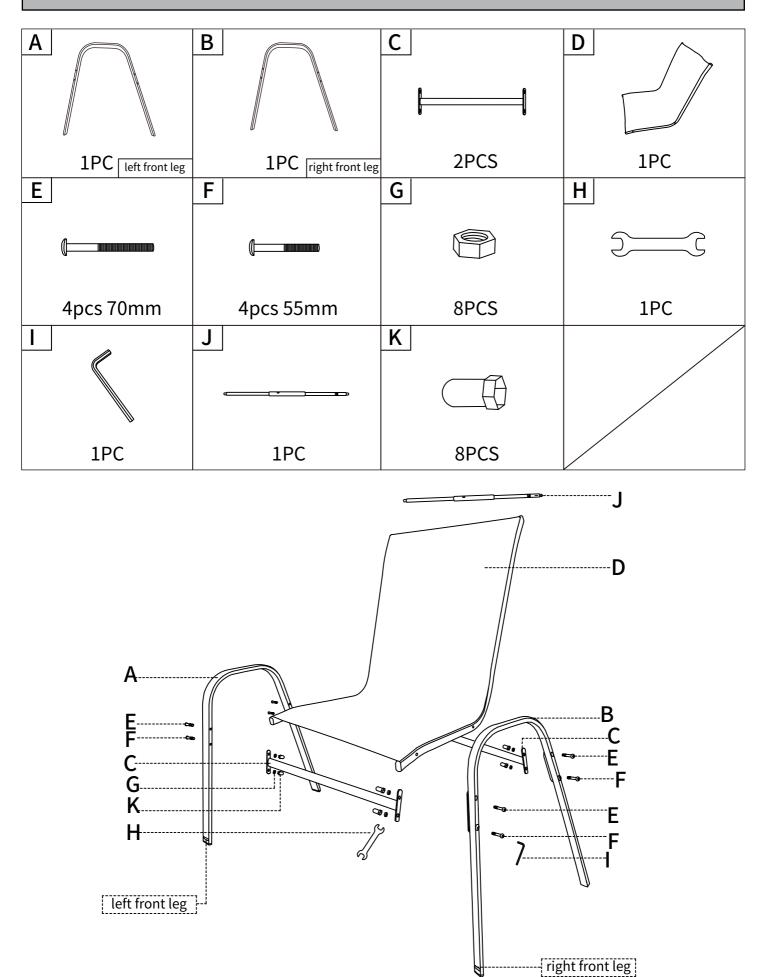

## Parts List

Step 1: Connect 2 beam C and Right Leg B first.Use 2 screws F and 2 nuts G and 2 parts K to connect them.**Please don't tighten the screws yet.** 

Step 2: Then connect the other side of beam C to Left Leg A.Use 2 screws F and 2 nuts G and 2 parts K to connect them.**Please don't tighten the screws yet.** 

Step 3:Place part D on the installed mental frame.Align the holes in the bottom of part D with the holes in the top of beam C.

Step 4: Use 4 screws E and 4 nuts G and 4 parts K to connect part D to the mental frame. **After this step,you can tighten each screw.** 

Step 5: Insert the rod J into the hole at the top of the part D back.Turn to tighten as indicated by the arrow.

If you find that the chair is unstable and wobbly after installation, please review steps 1 and 2 of the installation.Do not tighten screws while performing steps 1 and 2. Please tighten all screws after step 4.