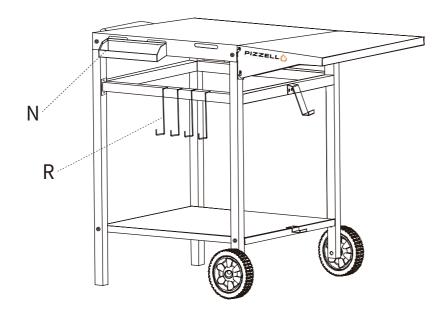

Step 9 Hook up the spice box N and the hook R on the side beam

| N Spice box |      | 1PC  |
|-------------|------|------|
| R           | Hook | 4PCS |