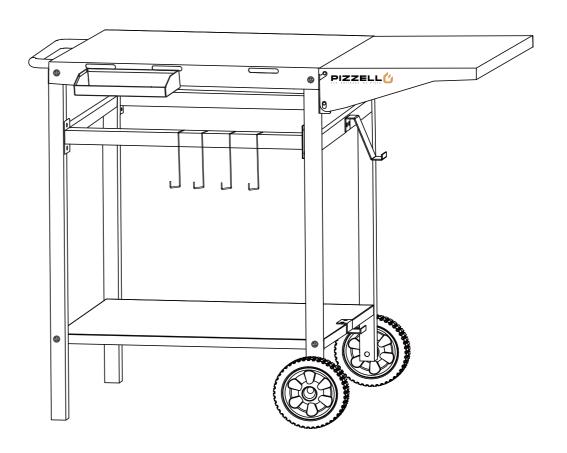

# Double-Shelf Dining Cart Table Assembly Instructions





http://www.pizzello.com

#### Free 3-year Warranty Extension

When you scan and register your pizza oven with Pizzello, we'll upgrade the standard 1-year warranty that comes with all Pizzello products to a 3-year warranty.

### Contents Index Warranty

| Warranty              | 1    |
|-----------------------|------|
| Table of contents     | 1    |
| Parts List            | .2   |
| Assembly Instructions | .3-9 |

For any queries or assistance mail Promise to responsed within 24 hours



Customer Service service@pizzellooven.com

These information will be required to offer under the 12 months warranty.

| Product Model: |
|----------------|
| Order ID:      |
| Purchase date: |

## TABLE OF CONTENTS



Step 8 Mount the gas bottle hook J on the side beam with 2 screws Q.
Assemble the g