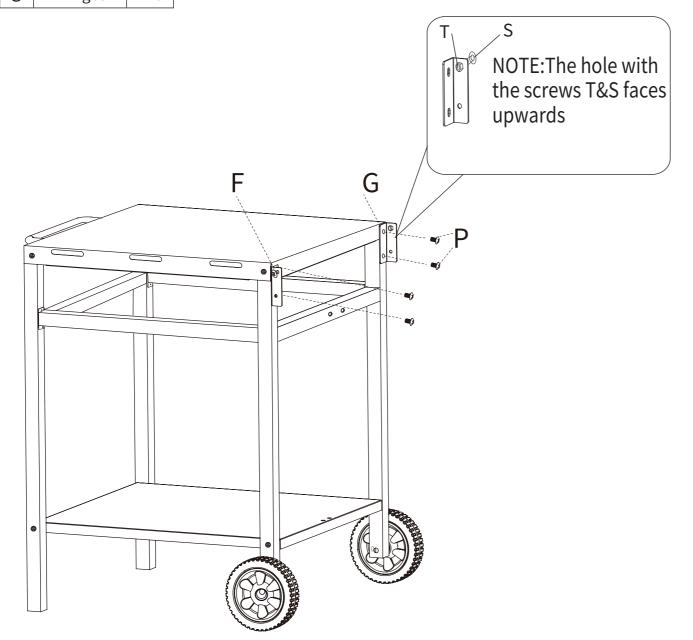

Step 6 Mount hinges F & G to the side of the top panel with 4 screws P (Be sure to check F and G before mounting the hinges)

| Р        | P M6*16 |     |
|----------|---------|-----|
| F Hinges |         | 1PC |
| G        | Hinges  | 1PC |