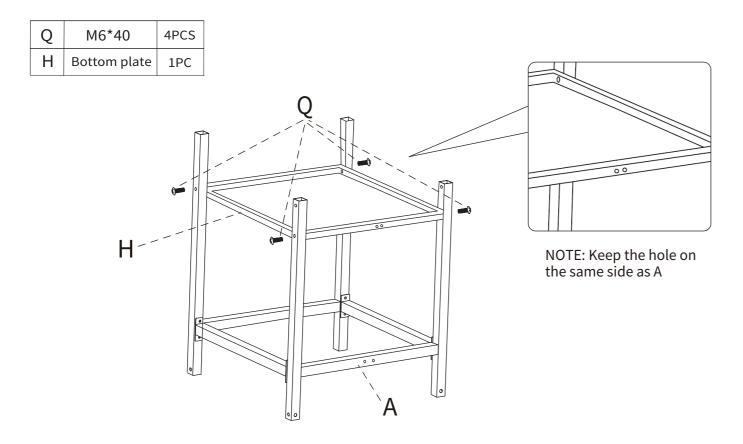

# Assembly Instructions

Step 1 Leg A and leg B are connected by 2 beams E with 8 screws P

Step 2 Assemble the bottom plate H to the legs with 4 screws Q

Step 7 Assemble side table D with 2 screws S and 2nuts T