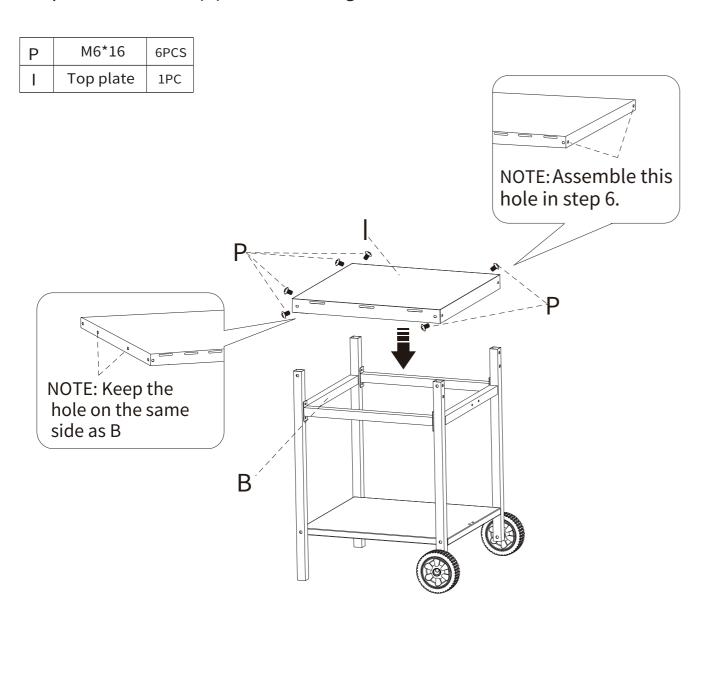

Step 4 Assemble top plate I to the legs with 6 screws P

Please follow the directions we have instructed. If you change panel direction, it will cause a subsequent installation to fail.

Step 5 Mount the side handle L to the tabletop using 2 washers and 2 screws P