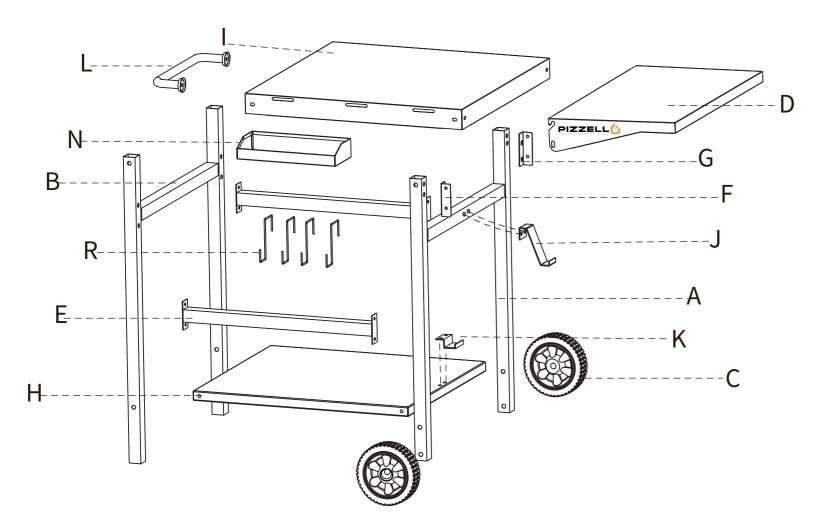

## Parts List

| Р | Screw M6*16             | 22PCS | Т | Nut M6      | 2PCS |
|---|-------------------------|-------|---|-------------|------|
| Q | Screw M6*40             | 6PCS  | U | Nut M8      | 2PCS |
| R | Hook                    | 4PCS  | V | Screw M8*80 | 2PCS |
| S | Screw<br>M6*20 shoulder | 2PCS  | W | Nut M8      | 2PCS |

# Assembly Instructions

Step 1 Leg A and leg B are connected by 2 beams E with 8 screws P

Step 2 Assemble the bottom plate H to the legs with 4 screws Q

Step 7 Assemble side table D with 2 screws S and 2nuts T

Step 6 Mount hinges F & G to the side of the top panel with 4 screws P (Be sure to check F and G before mounting the hinges)

| Р        | P M6*16 |     |
|----------|---------|-----|
| F Hinges |         | 1PC |
| G        | Hinges  | 1PC |

Step 3 Attach 2 screws V to the legs using nut W and then attach 2 wheels C to the legs, and lock with nut U

| С | Wheel  | 2PCS |
|---|--------|------|
| U | Nut M8 | 2PCS |
| W | Nut M8 | 2PCS |
| V | M8*80  | 2PCS |

Step 4 Assemble top plate I to the legs with 6 screws P

Please follow the directions we have instructed. If you change panel direction, it will cause a subsequent installation to fail.

Step 5 Mount the side handle L to the tabletop using 2 washers and 2 screws P

| Р | P M6*16     |     |
|---|-------------|-----|
| L | Side handle | 1PC |

-5-