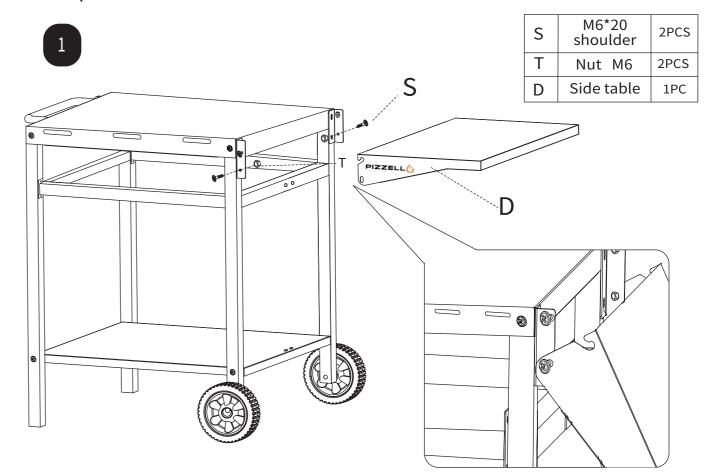

# Assembly Instructions

Step 1 Leg A and leg B are connected by 2 beams E with 8 screws P

Step 2 Assemble the bottom plate H to the legs with 4 screws Q

Step 7 Assemble side table D with 2 screws S and 2nuts T