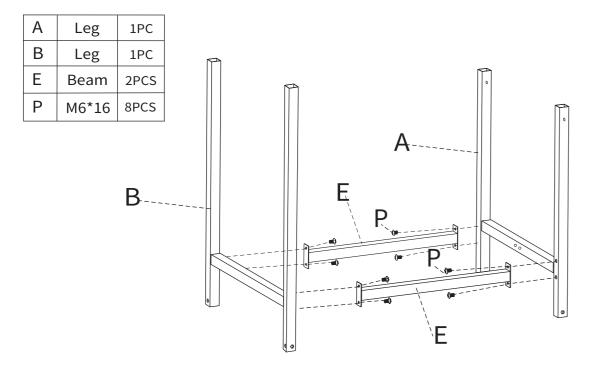

# Assembly Instructions

Step 1 Leg A and leg B are connected by 2 beams E with 8 screws P

Step 2 Assemble the bottom plate H to the legs with 4 screws Q

Step 7 Assemble side table D with 2 screws S and 2nuts T