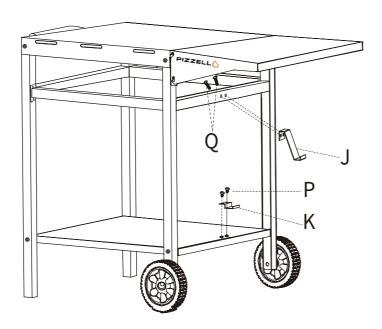

## TABLE OF CONTENTS

Step 8 Mount the gas bottle hook J on the side beam with 2 screws Q.
Assemble the gas bottle support K on bottom plate with 2 screws P

| Р | M6*16              | 2PCS |
|---|--------------------|------|
| Q | Q M6*40            |      |
| J | Gas bottle hook    | 1PC  |
| K | Gas bottle support | 1PC  |