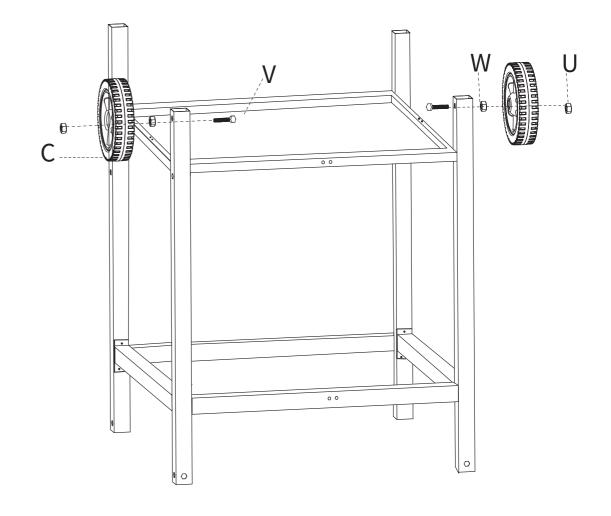

Step 3 Attach 2 screws V to the legs using nut W and then attach 2 wheels C to the legs, and lock with nut U

| С | Wheel  | 2PCS |
|---|--------|------|
| U | Nut M8 | 2PCS |
| W | Nut M8 | 2PCS |
| V | M8*80  | 2PCS |