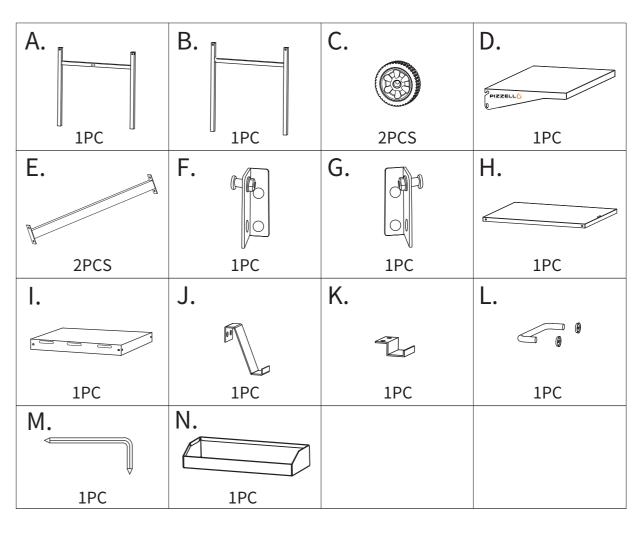

## Parts List

| Р | Screw M6*16             | 22PCS | Т | Nut M6      | 2PCS |
|---|-------------------------|-------|---|-------------|------|
| Q | Screw M6*40             | 6PCS  | U | Nut M8      | 2PCS |
| R | Hook                    | 4PCS  | V | Screw M8*80 | 2PCS |
| S | Screw<br>M6*20 shoulder | 2PCS  | W | Nut M8      | 2PCS |