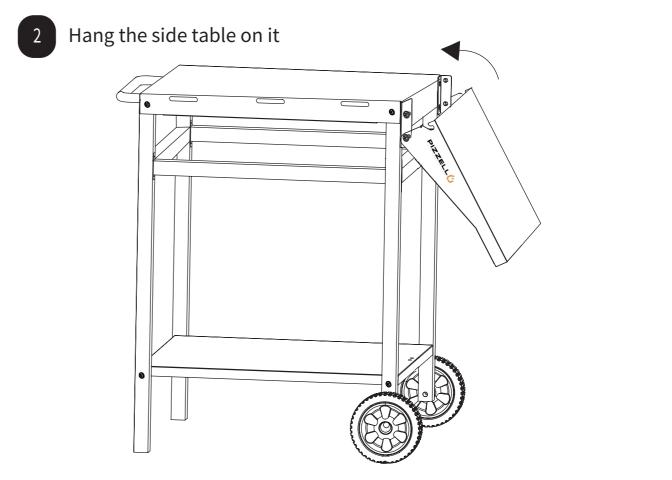

# Assembly Instructions

Step 1 Leg A and leg B are connected by 2 beams E with 8 screws P

Step 2 Assemble the bottom plate H to the legs with 4 screws Q

Step 7 Assemble side table D with 2 screws S and 2nuts T