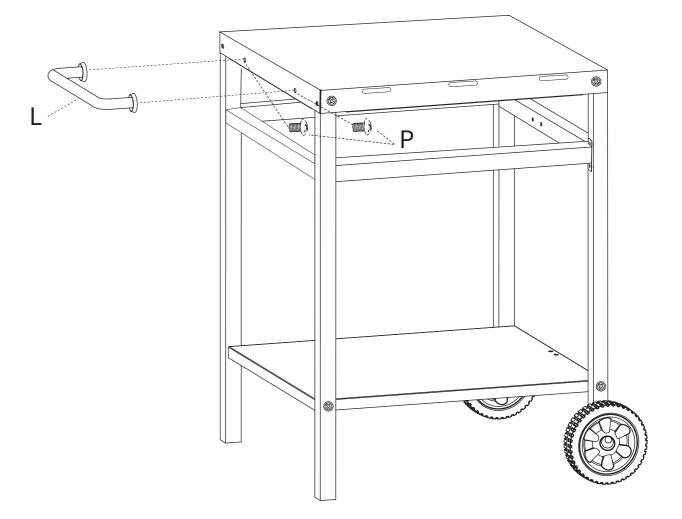

Step 4 Assemble top plate I to the legs with 6 screws P

Please follow the directions we have instructed. If you change panel direction, it will cause a subsequent installation to fail.

Step 5 Mount the side handle L to the tabletop using 2 washers and 2 screws P

| Р | P M6*16     |     |
|---|-------------|-----|
| L | Side handle | 1PC |

-5-