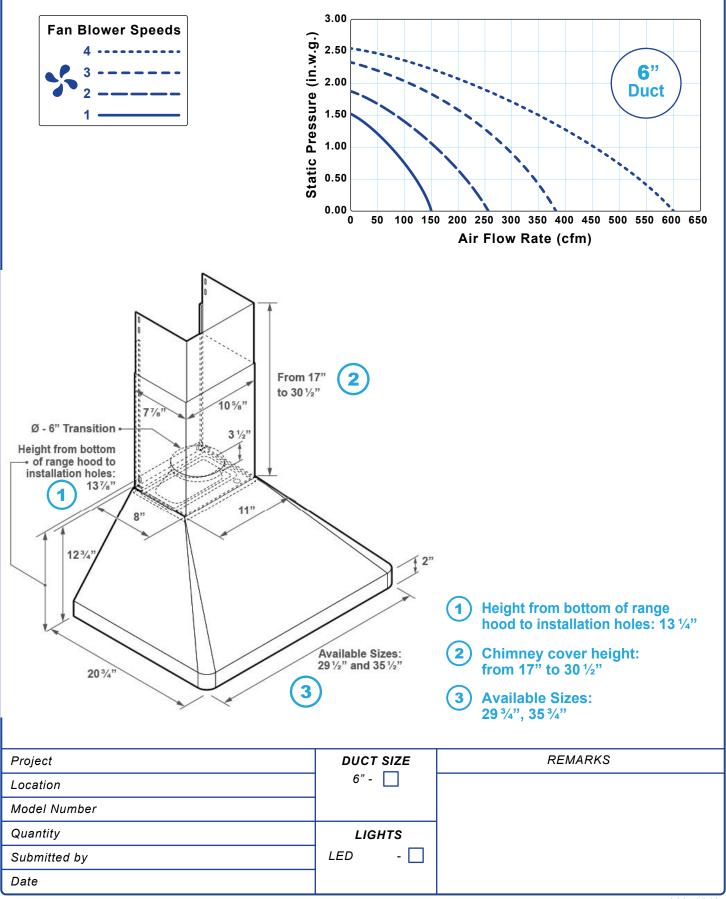

## Features:

- Mounting version Wall Mounted
- 600 CFM with 6" duct
- Heavy duty 19 gauge stainless steel (brushed finish)
- 4-speed rotary switch controls
- 2 lights for 30" and 36"
- Top or Back exhaust, 6"

## Available Sizes: 30", 36"

- Stainless Steel Baffle Filters and Grease Tunnel
- Adjustable Chimney Covers for 8'-9' Ceilings
- Designed and Assembled in Canada
- 5 Year Parts Warranty + Lifetime Blower
- ETL Certified for Canada and US

| •                                            |                                                      |
|----------------------------------------------|------------------------------------------------------|
| Body Design                                  | Seamless Stainless Steel, Brushed Finish             |
| Power Rating                                 | 120V / 60Hz (USA & Canada standard)                  |
| General Input Power                          | 170W (160W + 2 lights x 5W)                          |
| Motor Input Power                            | 160 W                                                |
| Amperage                                     | 2.5 Amps                                             |
| Motor Revolution                             | 800 RPM (+/- 10%) to 1500 RPM (+/- 10%)              |
| Levels Of Speed                              | 4 Levels                                             |
| Maximum Airflow                              | 600 CFM (6" duct)                                    |
| Air Pressure                                 | 150 Pa (200 Pa Maximum)                              |
| Noise Level (lowest to highest speed) (sone) | Approximately 0.4 to 6.5                             |
| Motor Type                                   | Single Chamber Ultra Quiet (One motor, metal blades) |
| Fan Type                                     | Centrifugal / Sirocco                                |
| Control Type                                 | Rotary Mechanical Switches                           |
| Filtration Type                              | Stainless Steel Baffle Filters and Grease Tunnel     |
| Illumination                                 | 2 x 5W, 120V Dimmable (LED)                          |
| Venting Size                                 | Top or Back exhaust, 6"                              |
| Weight (according to their respective sizes) | 30" - 22kg / 36" - 24kg                              |
|                                              |                                                      |