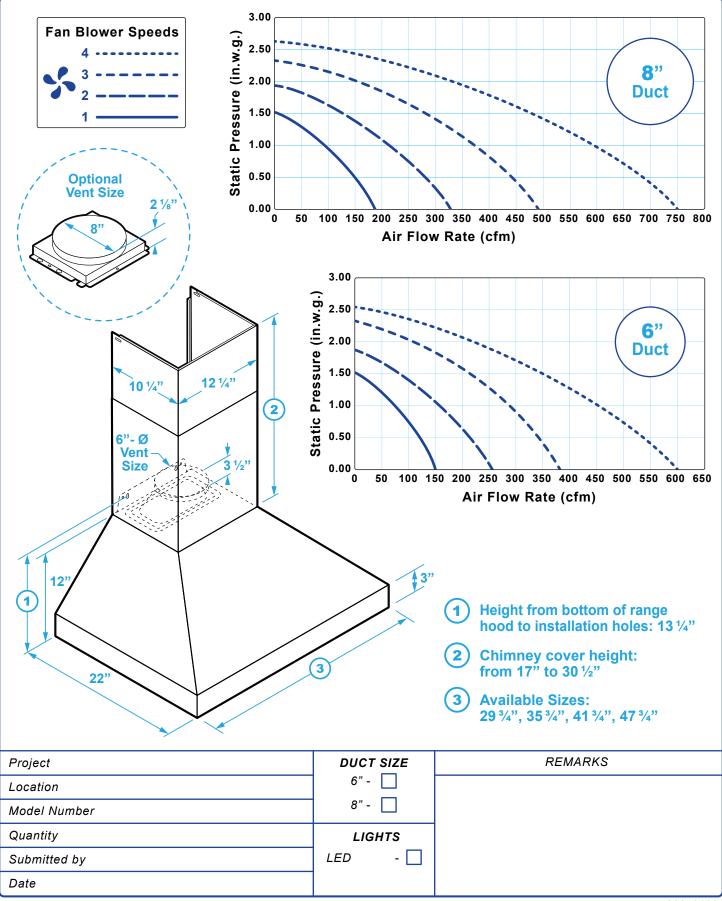

## Features:

- Mounting version Wall Mounted
- 600 CFM with 6" duct, 750 CFM with 8" duct
- Heavy duty 19 gauge stainless steel (brushed finish)
- 4-speed rotary switch controls
- 4 lights for 30" and 36", 6 lights for 42" and 48"
- Top or Back exhaust, 6" or 8"

## Available Sizes: 30", 36", 42, 48"

- Stainless Steel Baffle Filters and Grease Tunnel
- Adjustable Chimney Covers for 8'-9' Ceilings
- Designed and Assembled in Canada
- 5 Year Parts Warranty + Lifetime Blower
- ETL Certified for Canada and US

| Body Design                                  | Seamless Stainless Steel, Brushed Finish                     |
|----------------------------------------------|--------------------------------------------------------------|
| Power Rating                                 | 120V / 60Hz (USA & Canada standard)                          |
| General Input Power                          | 180W (160W + 4 lights x 5W), 190W (160W + 6 lights x 5W)     |
| Motor Input Power                            | 160 W                                                        |
| Amperage                                     | 2.5 Amps                                                     |
| Motor Revolution                             | 800 RPM (+/- 10%) to 1500 RPM (+/- 10%)                      |
| Levels Of Speed                              | 4 Levels                                                     |
| Maximum Airflow                              | 600 CFM (6" duct is used) / 750 CFM (8" duct is used)        |
| Air Pressure                                 | 150 Pa (200 Pa Maximum)                                      |
| Noise Level (lowest to highest speed) (sone) | Approximately 0.7 to 6.0 for 6" duct, 0.7 to 4.5 for 8" duct |
| Motor Type                                   | Single Chamber Ultra Quiet (One motor, metal blades)         |
| Fan Type                                     | Centrifugal / Sirocco                                        |
| Control Type                                 | Rotary Mechanical Switches                                   |
| Filtration Type                              | Stainless Steel Baffle Filters and Grease Tunnel             |
| Illumination                                 | 4 x , or 6 x 5W, 120V Dimmable (LED)                         |
| Venting Size                                 | Top or Back exhaust, 6" or 8"                                |
| Weight (according to their respective sizes) | 30" - 24kg / 36" - 26kg / 42" - 28kg / 48" - 30kg            |