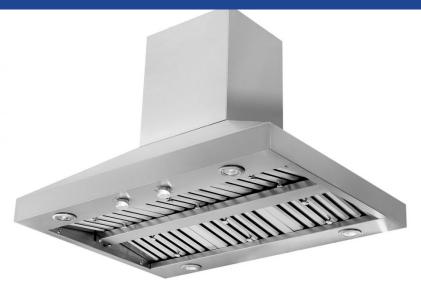

## **Model: TWISTER-ISLAND**

## Features:

- · Mounting version Island Mounted
- 600 CFM with 6" duct, 750 CFM with 8" duct
- Heavy duty 19 gauge stainless steel (brushed finish)
- · 4-speed rotary switch controls
- 4 lights for 36", 6 lights for 42"
- Top exhaust, 6" or 8"

Available Sizes: 36", 42"

- · Stainless Steel Baffle Filters and Grease Tunnel
- · Adjustable Chimney Covers for 8'-9' Ceilings
- · Designed and Assembled in Canada
- 5 Year Parts Warranty + Lifetime Blower
- · ETL Certified for Canada and US