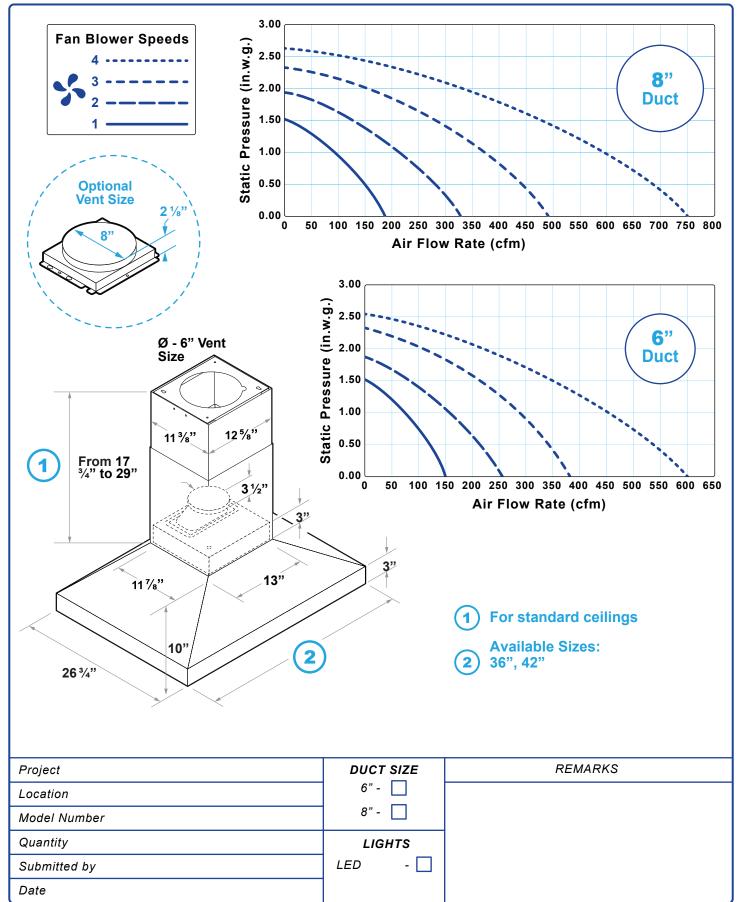

## Features:

- · Mounting version Island Mounted
- 600 CFM with 6" duct, 750 CFM with 8" duct
- Heavy duty 19 gauge stainless steel (brushed finish)
- · 4-speed rotary switch controls
- 4 lights for 36", 6 lights for 42"
- Top exhaust, 6" or 8"

Available Sizes: 36", 42"

- · Stainless Steel Baffle Filters and Grease Tunnel
- · Adjustable Chimney Covers for 8'-9' Ceilings
- · Designed and Assembled in Canada
- 5 Year Parts Warranty + Lifetime Blower
- · ETL Certified for Canada and US

## **Specifications:**

| Body Design                                  | Seamless Stainless Steel, Brushed Finish                     |
|----------------------------------------------|--------------------------------------------------------------|
| Power Rating                                 | 120V / 60Hz (USA & Canada standard)                          |
| General Input Power                          | 180W (160W + 4 lights x 5W), 190W (160W + 6 lights x 5W)     |
| Motor Input Power                            | 160 W                                                        |
| Amperage                                     | 2.5 Amps                                                     |
| Motor Revolution                             | 800 RPM (+/- 10%) to 1500 RPM (+/- 10%)                      |
| Levels Of Speed                              | 4 Levels                                                     |
| Maximum Airflow                              | 600 CFM (6" duct is used) / 750 CFM (8" duct is used)        |
| Air Pressure                                 | 150 Pa (200 Pa Maximum)                                      |
| Noise Level (lowest to highest speed) (sone) | Approximately 0.7 to 6.0 for 6" duct, 0.7 to 4.5 for 8" duct |
| Motor Type                                   | Single Chamber Ultra Quiet (One motor, metal blades)         |
| Fan Type                                     | Centrifugal / Sirocco                                        |
| Control Type                                 | Rotary Mechanical Switches                                   |
| Filtration Type                              | Stainless Steel Baffle Filters and Grease Tunnel             |
| Illumination                                 | 4 x , or 6 x 5W, 120V Dimmable (LED)                         |
| Venting Size                                 | Top exhaust, 6" or 8"                                        |
| Weight (according to their respective sizes) | 36" - 36kg / 42" - 38kg                                      |