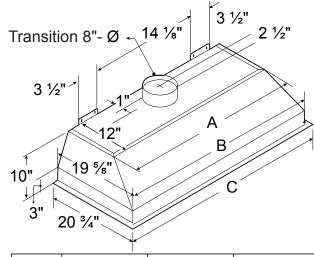

## **DIMENSIONS**

|   | 36"      | 42"      | 48"      |
|---|----------|----------|----------|
| Α | 27 ½"    | 33 ½"    | 39½"     |
| В | 33"      | 39"      | 45"      |
| С | 35 3/16" | 41 3/16" | 47 3/16" |