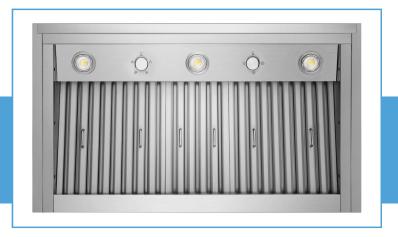

#### **POWERFUL & QUIET 4-SPEED BLOWER**

Remove smoke effectively.

#### **VENTILATION DETAILS**

**Duct Direction:** Top Exhaust

Filtration Type: Stainless Steel Filters + Grease Trap

Duct Type: 8" Round Dishwasher-safe: Yes

**Light Type: LED** 

Controls: Mechanical Switches with Hidden Design

## **DIMMABLE LED ILLUMINATION**

Never miss a moment.