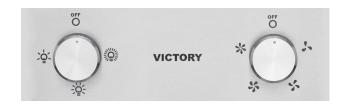

## **CONTROLS**

#### **VENTILATION DETAILS**

**Duct Direction:** Top Exhaust

Filtration Type: Stainless Steel Filters + Grease Trap

Duct Type: 8" Round Dishwasher-safe: Yes

**Light Type: LED** 

Controls: Mechanical Switches with Hidden Design