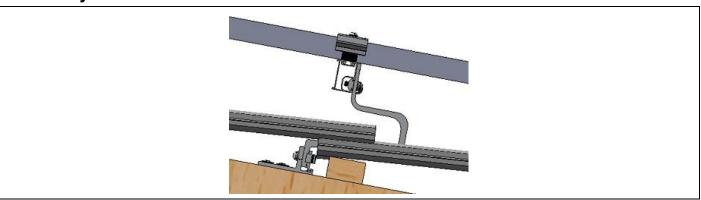

### **Assembly**

### **Technical Specification**

| Application         | Tile Roof with Timber Purlin                                                                                                               |         |  |  |  |
|---------------------|--------------------------------------------------------------------------------------------------------------------------------------------|---------|--|--|--|
| Screw Specification | 2 x Wood screws M8*100, T40, Electro<br>Galvanized<br>ETA Certification                                                                    |         |  |  |  |
| Dimensions          | L150mm*W90mm                                                                                                                               | 75      |  |  |  |
| Packaging           | 20 units per carton                                                                                                                        | 134-154 |  |  |  |
| Weight              | 1.127 Kg                                                                                                                                   | 13      |  |  |  |
| Material            | Roof hook plate: AL6005-T5<br>Main body: Q500, carbon steel<br>Fasteners: SUS 304                                                          | 40-56   |  |  |  |
| Finish              | Aluminium: Anodised (no less than 10 µm, excluding machined surfaces) Carbon steel: Electrophoretic primer and Interpon 800 Powder Coating | 105     |  |  |  |
| Standard            | BS EN 1990:2002   EN 1995-1-1   DIN EN 1991-<br>1-4   DIN EN 1991-1-3   VDI 6012 Blatt 1.4                                                 |         |  |  |  |