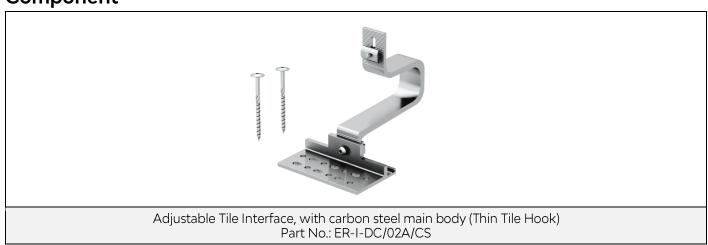

# Adjustable Tile Interface, with carbon steel main body

#### Component

### **Technical Specification**

| Application         | Tile Roof with Timber Purlin                                                                                                               |         |  |  |  |
|---------------------|--------------------------------------------------------------------------------------------------------------------------------------------|---------|--|--|--|
| Screw Specification | 2 x Wood screws M8*100, T40, Electro<br>Galvanized<br>ETA Certification                                                                    |         |  |  |  |
| Dimensions          | L150mm*W90mm                                                                                                                               | 75      |  |  |  |
| Packaging           | 20 units per carton                                                                                                                        | 134-154 |  |  |  |
| Weight              | 1.127 Kg                                                                                                                                   | 13      |  |  |  |
| Material            | Roof hook plate: AL6005-T5<br>Main body: Q500, carbon steel<br>Fasteners: SUS 304                                                          | 40-56   |  |  |  |
| Finish              | Aluminium: Anodised (no less than 10 µm, excluding machined surfaces) Carbon steel: Electrophoretic primer and Interpon 800 Powder Coating | 105     |  |  |  |
| Standard            | BS EN 1990:2002   EN 1995-1-1   DIN EN 1991-<br>1-4   DIN EN 1991-1-3   VDI 6012 Blatt 1.4                                                 |         |  |  |  |