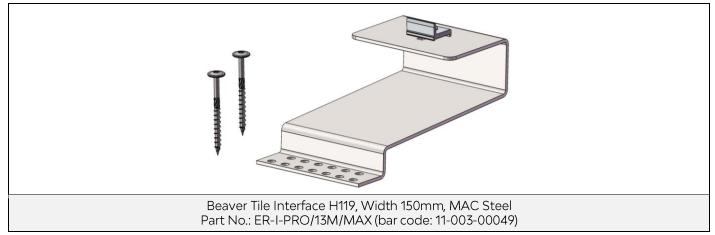

## Beaver Tile Interface H119, Width 150mm

#### Component

#### **Technical Specification**

| Application         | Beaver Tile Roof with Timber Purlin                                                              |            |  |
|---------------------|--------------------------------------------------------------------------------------------------|------------|--|
| Screw Specification | 2 x Wood screws M8*100, T40, Electro<br>Galvanised<br>ETA Certification                          |            |  |
| Dimensions          | L290mm*W150mm*H119mm                                                                             |            |  |
| Packaging           | 10 units per carton                                                                              |            |  |
| Weight              | 2.359 Кд                                                                                         |            |  |
| Material            | Main parts: MAC Steel (Zn-Mg-Al Coating<br>Steel)<br>Rail clamp: AL6005-T5<br>Fasteners: SUS 304 | 238<br>290 |  |
| Color               | Silver                                                                                           |            |  |
| Standard            | BS EN 1990:2002   EN 1995-1-1   DIN EN 1991-1-<br>4   DIN EN 1991-1-3   VDI 6012 Blatt 1.4       |            |  |