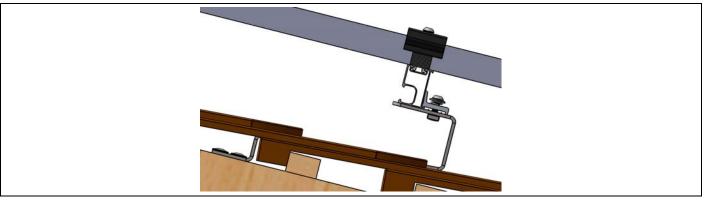

# 💈 PV-ezRACK®

## Beaver Tile Interface H119, Width 150mm

#### Assembly



#### Component



#### **Technical Specification**

| Application         | Beaver Tile Roof with Timber Purlin                                                              |            |  |
|---------------------|--------------------------------------------------------------------------------------------------|------------|--|
| Screw Specification | 2 x Wood screws M8*100, T40, Electro<br>Galvanised<br>ETA Certification                          |            |  |
| Dimensions          | L290mm*W150mm*H119mm                                                                             |            |  |
| Packaging           | 10 units per carton                                                                              |            |  |
| Weight              | 2.359 Кд